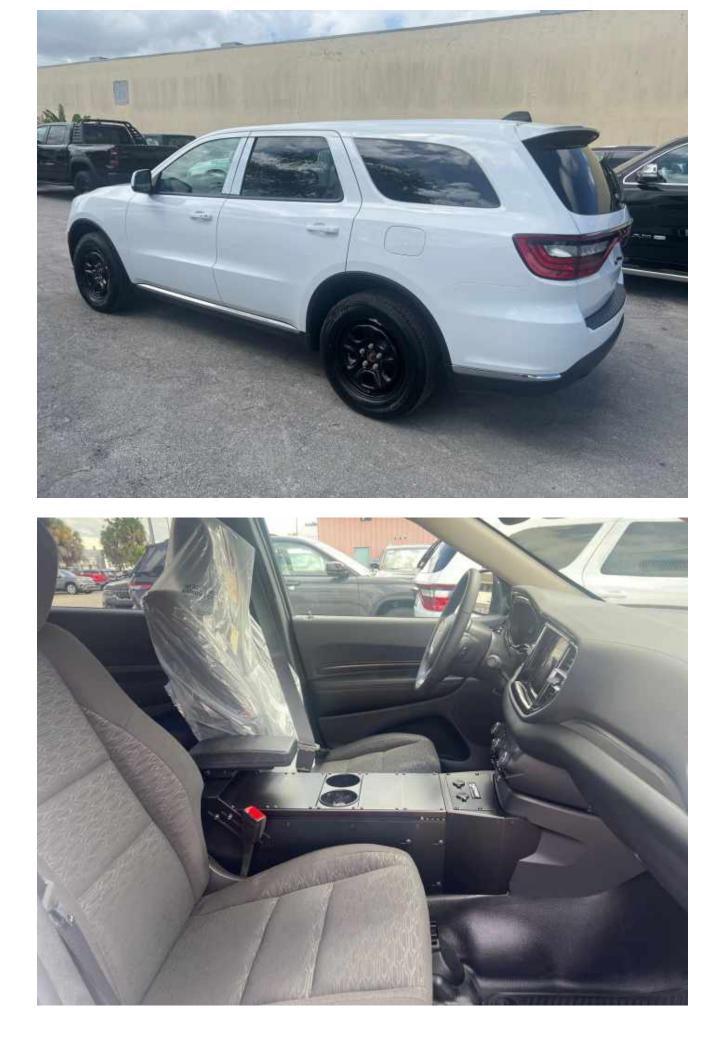

### Description

Sales Description: 2022 Dodge Durango Pursuit AWD 5.7L V8 Gas 8-Speed AT. Market Restriction: NAFTA & Restricted Countries. Equipment: DURANGO PURSUIT VEHICLE, SPECIAL SERVICE GROUP, POLICE GROUP, SECURE PARK PACKAGE, POLICE ABS 4-WHEEL HD DISC BRAKES, 18X8.0 BLACK STEEL WHEELS, UCONNECT 4 WITH 8.4 DISPLAY, TUNGSTEN INTERIOR ACCENT STITCH, PARKSENSE RR PARK ASSIST W/STOP, POWER 8-WAY DRVR/MANUAL PASS SEAT, BLIND SPOT AND CROSS PATH DETECTION, GOOGLE ANDROID AUTO, INTEGRATED VOICE COMMAND W/BLUETOOTH, 3.09 REAR AXLE RATIO, POWER 4-WAY DRIVER LUMBAR ADJUST, BODY COLOR EXTERIOR MIRRORS, POLICE FLOOR CONSOLE, DOOR/WINDOW ACTIVATION KIT, DEACTIVATE REAR DOORS/WINDOWS., APTIV/DELPHI RADIO MANUFACTURER, DELETE 3RD ROW SEAT, FRT PASS FORWARD FOLD FLAT SEAT, BLACK VINYL FLOOR COVERING, MINI CONSOLE POLICE, 2-DOOR PASSIVE ENTRY, FRT DOOR LOCKS, ATC W/3 ZONE TEMP CONTROL, REMOTE KEYLESS ENTRY, PUSHBUTTON START, PREMIUM INSTRUMENT CLUSTER W/TACH, REAR AIR CONDITIONING W/HEATER, PERFORATED LEATHER WRAPPED STRG WHL, SUPER NOVA HYDRO INTERIOR ACCENTS, 255/60R18 BSW ON/OFF ROAD TIRES, 24.6 GALLON FUEL TANK, ENHANCED ACCIDENT RESPONSE SYSTEM, LED DAYTIME RUNNING HEADLAMPS, LED TAILLAMPS W/RED ACCENTS, POWER HEATED MIRRORS, FOLD-AWAY