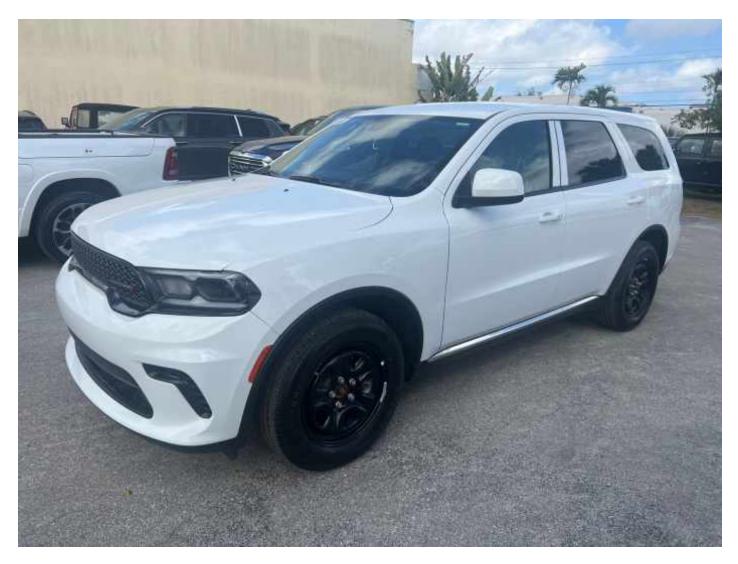

# 2022 Dodge Durango Pursuit AWD 5.7L V8 Gas 8-Speed AT

Pursuit

#### Sold

| MILEAGE        | 10Mi (16.09) Km      | ENGINE         | 5700                     |
|----------------|----------------------|----------------|--------------------------|
| TRANSMISSION   |                      | BODY STYLE     | SUV                      |
| DRIVELINE      | AWD                  | FUEL TYPE      | Gasoline                 |
| RHD / LHD      | LHD                  | INCOTERMS      |                          |
| EMISSIONS      | US 50 State Emission | LOCATION       | Miami Florida Lejeune    |
| INTERIOR COLOR | Black                | EXTERIOR COLOR | White Knuckle Clear Coat |
| CYLINDERS      | 8                    | TITLE TYPE     | Certificate of Origin    |