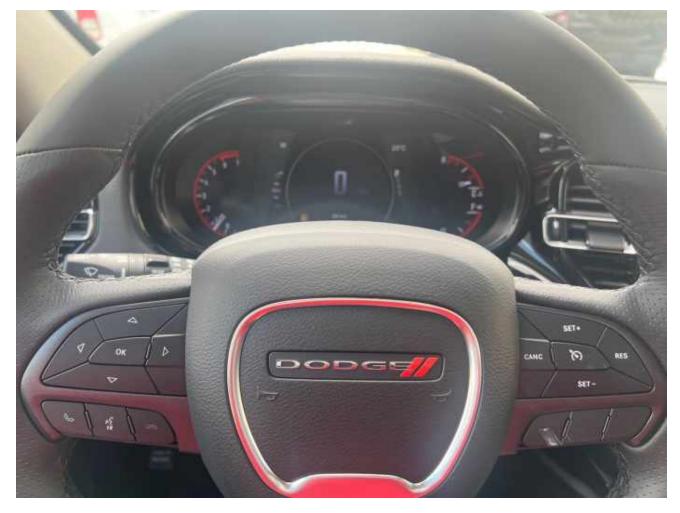

### Description

Sales Description: 2022 Dodge Durango Pursuit AWD 5.7L V8 Gas 8-Speed AT. Market Restriction: NAFTA & Restricted Countries. Equipment: DURANGO PURSUIT VEHICLE, SPECIAL SERVICE GROUP, POLICE GROUP, SECURE PARK PACKAGE, POLICE ABS 4-WHEEL HD DISC BRAKES, 18X8.0 BLACK STEEL WHEELS, UCONNECT 4 WITH 8.4 DISPLAY, TUNGSTEN INTERIOR ACCENT STITCH, PARKSENSE RR PARK ASSIST W/STOP, POWER 8-WAY DRVR/MANUAL PASS SEAT, BLIND SPOT AND CROSS PATH DETECTION, GOOGLE ANDROID AUTO, INTEGRATED VOICE COMMAND W/BLUETOOTH, 3.09 REAR AXLE RATIO, POWER 4-WAY DRIVER LUMBAR ADJUST, BODY COLOR EXTERIOR MIRRORS, POLICE FLOOR CONSOLE, DOOR/WINDOW ACTIVATION KIT, DEACTIVATE REAR DOORS/WINDOWS., APTIV/DELPHI RADIO MANUFACTURER, DELETE 3RD ROW SEAT, FRT PASS FORWARD FOLD FLAT SEAT, BLACK VINYL FLOOR COVERING, MINI CONSOLE POLICE, 2-DOOR PASSIVE ENTRY, FRT DOOR LOCKS, ATC W/3 ZONE TEMP CONTROL, REMOTE KEYLESS ENTRY, PUSHBUTTON START, PREMIUM INSTRUMENT CLUSTER W/TACH, REAR AIR CONDITIONING W/HEATER, PERFORATED LEATHER WRAPPED STRG WHL, SUPER NOVA HYDRO INTERIOR ACCENTS, 255/60R18 BSW ON/OFF ROAD TIRES, 24.6 GALLON FUEL TANK, ENHANCED ACCIDENT RESPONSE SYSTEM, LED DAYTIME RUNNING HEADLAMPS, LED TAILLAMPS W/RED ACCENTS, POWER HEATED MIRRORS, FOLD-AWAY