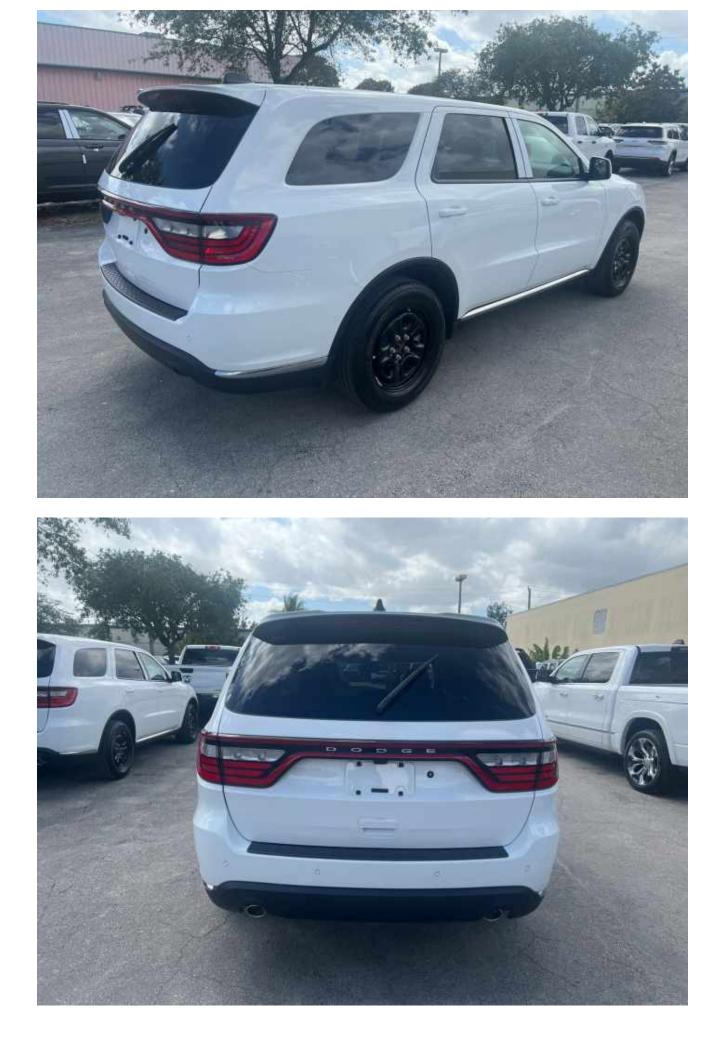

# 2022 Dodge Durango Pursuit AWD 5.7L V8 Gas 8-Speed AT

Pursuit

#### Sold

| MILEAGE        | 10Mi (16.09) Km      | ENGINE         | 5700                     |
|----------------|----------------------|----------------|--------------------------|
| TRANSMISSION   |                      | BODY STYLE     | SUV                      |
| DRIVELINE      | AWD                  | FUEL TYPE      | Gasoline                 |
| RHD / LHD      | LHD                  | INCOTERMS      |                          |
| EMISSIONS      | US 50 State Emission | LOCATION       | Miami Florida Lejeune    |
| INTERIOR COLOR | Black                | EXTERIOR COLOR | White Knuckle Clear Coat |
| CYLINDERS      | 8                    | TITLE TYPE     | Certificate of Origin    |