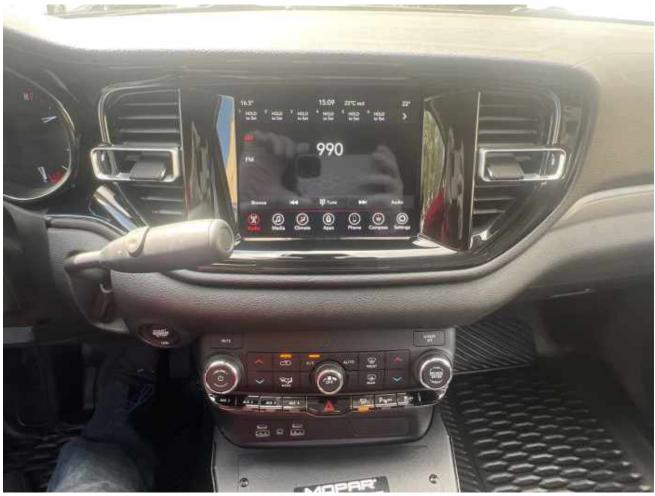

### Description

Sales Description: 2022 Dodge Durango Pursuit AWD 5.7L V8 Gas 8-Speed AT. Market Restriction: NAFTA & Restricted Countries. Equipment: DURANGO PURSUIT VEHICLE, SPECIAL SERVICE GROUP, POLICE GROUP, SECURE PARK PACKAGE, POLICE ABS 4-WHEEL HD DISC BRAKES, 18X8.0 BLACK STEEL WHEELS, UCONNECT 4 WITH 8.4 DISPLAY, TUNGSTEN INTERIOR ACCENT STITCH, PARKSENSE RR PARK ASSIST W/STOP, POWER 8-WAY DRVR/MANUAL PASS SEAT, BLIND SPOT AND CROSS PATH DETECTION, GOOGLE ANDROID AUTO, INTEGRATED VOICE COMMAND W/BLUETOOTH, 3.09 REAR AXLE RATIO, POWER 4-WAY DRIVER LUMBAR ADJUST, BODY COLOR EXTERIOR MIRRORS, POLICE FLOOR CONSOLE, DOOR/WINDOW ACTIVATION KIT, DEACTIVATE REAR DOORS/WINDOWS., APTIV/DELPHI RADIO MANUFACTURER, DELETE 3RD ROW SEAT, FRT PASS FORWARD FOLD FLAT SEAT, BLACK VINYL FLOOR COVERING, MINI CONSOLE POLICE, 2-DOOR PASSIVE ENTRY, FRT DOOR LOCKS, ATC W/3 ZONE TEMP CONTROL, REMOTE KEYLESS ENTRY, PUSHBUTTON START, PREMIUM INSTRUMENT CLUSTER W/TACH, REAR AIR CONDITIONING W/HEATER, PERFORATED LEATHER WRAPPED STRG WHL, SUPER NOVA HYDRO INTERIOR ACCENTS, 255/60R18 BSW ON/OFF ROAD TIRES, 24.6 GALLON FUEL TANK, ENHANCED ACCIDENT RESPONSE SYSTEM, LED DAYTIME RUNNING HEADLAMPS, LED TAILLAMPS W/RED ACCENTS, POWER HEATED MIRRORS, FOLD-AWAY