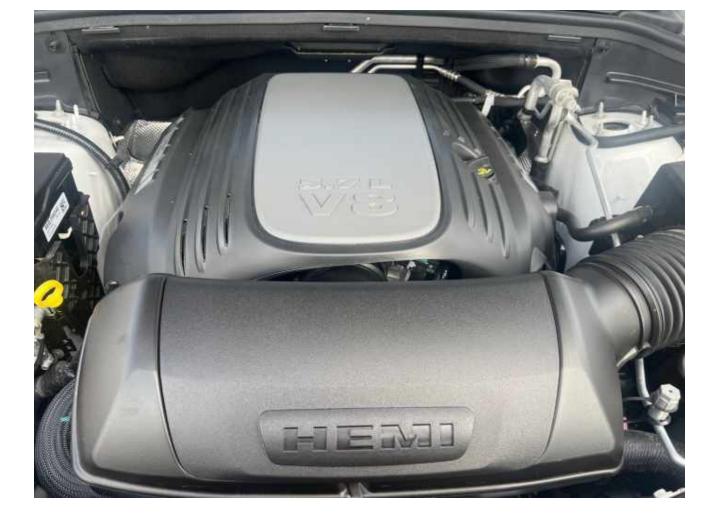

# 2022 Dodge Durango Pursuit AWD 5.7L V8 Gas 8-Speed AT

Pursuit

#### Sold

| MILEAGE        | 10Mi (16.09) Km      | ENGINE         | 5700                     |
|----------------|----------------------|----------------|--------------------------|
| TRANSMISSION   |                      | BODY STYLE     | SUV                      |
| DRIVELINE      | AWD                  | FUEL TYPE      | Gasoline                 |
| RHD / LHD      | LHD                  | INCOTERMS      |                          |
| EMISSIONS      | US 50 State Emission | LOCATION       | Miami Florida Lejeune    |
| INTERIOR COLOR | Black                | EXTERIOR COLOR | White Knuckle Clear Coat |
| CYLINDERS      | 8                    | TITLE TYPE     | Certificate of Origin    |