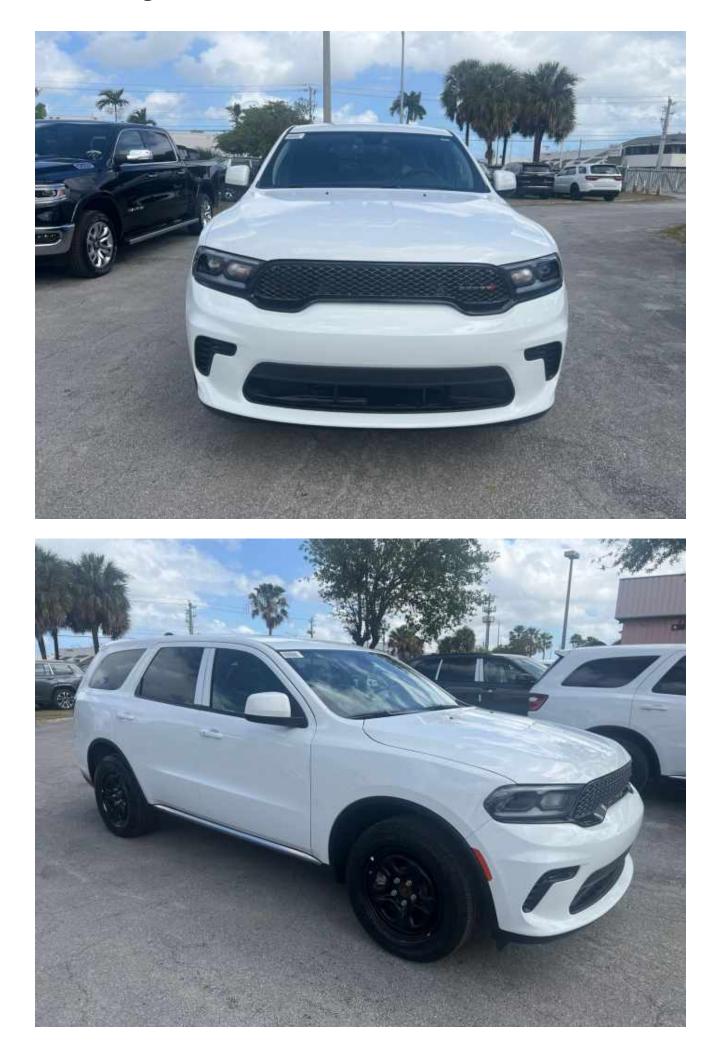

# 2022 Dodge Durango Pursuit AWD 5.7L V8 Gas 8-Speed AT

Pursuit

#### Sold

| MILEAGE        | 10Mi (16.09) Km      | ENGINE         | 5700                     |
|----------------|----------------------|----------------|--------------------------|
| TRANSMISSION   |                      | BODY STYLE     | SUV                      |
| DRIVELINE      | AWD                  | FUEL TYPE      | Gasoline                 |
| RHD / LHD      | LHD                  | INCOTERMS      |                          |
| EMISSIONS      | US 50 State Emission | LOCATION       | Miami Florida Lejeune    |
| INTERIOR COLOR | Black                | EXTERIOR COLOR | White Knuckle Clear Coat |
| CYLINDERS      | 8                    | TITLE TYPE     | Certificate of Origin    |