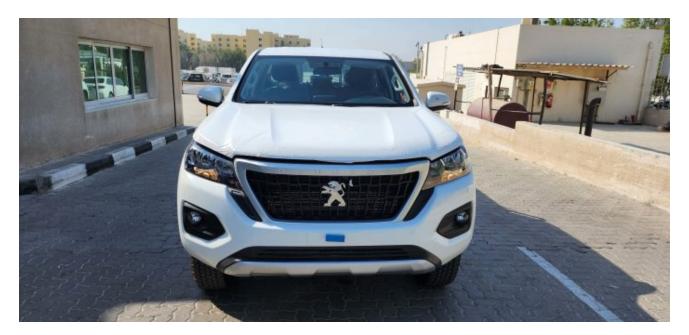

## 2022 Peugeot Landtrek Crew Cab Medium Spec Cab 2WD 2.4L Gas 6-Speed MT 204bhp

## STOCK#:N3006845

| MILEAGE        | 10Mi (16.09) Km | ENGINE         | 2,378cc                      |
|----------------|-----------------|----------------|------------------------------|
| TRANSMISSION   |                 | BODY STYLE     | Pick-Up                      |
| DRIVELINE      |                 | FUEL TYPE      | Gasoline                     |
| RHD / LHD      | LHD             | INCOTERMS      |                              |
| EMISSIONS      | Euro 5 Emission | LOCATION       | Antwerp Belgium AET          |
| INTERIOR COLOR |                 | EXTERIOR COLOR | Ceramic White                |
| CYLINDERS      |                 | TITLE TYPE     | Inhouse Certifcate of Origin |

## Description

Sales Description: 2022 Peugeot Landtrek Crew Cab Medium Spec Cab 2WD 2.4L Gas 6-Speed MT 204bhp. Market Restriction: CHINA,NAFTA & Restricted Countries,RUSSIA. Equipment: 16 INCH STEEL WHEELS, ROLL-OVER BARS, FRONT FOG LIGHTS, MONOCHROME MATRIX INSTRUMENT PANEL 3.5, 1 HIGH FREQUENCY REMOTE CONTROL KEY+1 MAIN KEY ONLY, ACCESSORIES SOCKET, ELECTRIC DRIVER & PASS EXTERIOR MIRROR W/ MANUAL FOLD, DRIVER & PASS AIRBAG, STD ELEC CONTROL FRONT DRIVER & PASSENGER ELECTRIC WINDOW, WINDSCREEN: 2-SPEED INTERMITTENT WIPER + ADJUSTMENT, REAR GLASS HEATED, SINGLE AIR CONDITIONING, ELECTRIC RR WINDOW, SEPARATE FOLD BACK BENCH SEAT REAR, POWER STEERING, MANUALLY ADJUSTED STEERING COLUMN, 2 FR SPEAKERS + 2 RR SPEAKERS, DIRECT TYRE UNDER-INFLATION DETECTION, HEADLAMPS: HALOGEN BULB + BULB, BODY COLOUR EXT MIRROR + COLOUR DYED MIRROR BASE, FIRE EXTINGUISHER, ELECTRONIC STABILITY PROGRAM, RUBBER CARPET, BUMPER EMBELLISHMENT WITH CHROME FAIRING, VENTILATED FRONT DISCS/REAR DRUMS, EXT PROTECT ANTI-INTRUSION ANTI-THEFT ALARM