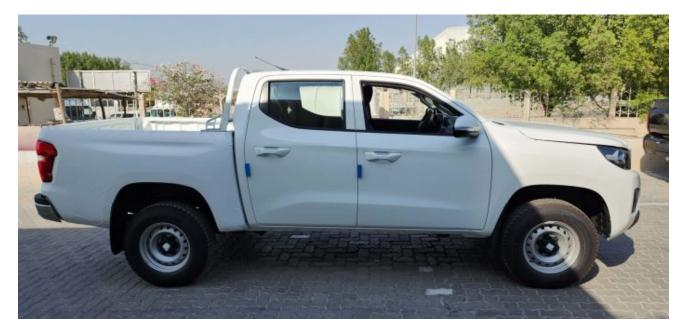

## 2022 Peugeot Landtrek Crew Cab Medium Spec Cab 2WD 2.4L Gas 6-Speed MT 204bhp

## STOCK#:N3006845

| MILEAGE        | 10Mi (16.09) Km | ENGINE         | 2,378cc                      |
|----------------|-----------------|----------------|------------------------------|
| TRANSMISSION   |                 | BODY STYLE     | Pick-Up                      |
| DRIVELINE      |                 | FUEL TYPE      | Gasoline                     |
| RHD / LHD      | LHD             | INCOTERMS      |                              |
| EMISSIONS      | Euro 5 Emission | LOCATION       | Antwerp Belgium AET          |
| INTERIOR COLOR |                 | EXTERIOR COLOR | Ceramic White                |
| CYLINDERS      |                 | TITLE TYPE     | Inhouse Certifcate of Origin |

## Description

Sales Description: 2022 Peugeot Landtrek Crew Cab Medium Spec Cab 2WD 2.4L Gas 6-Speed MT 204bhp. Market Restriction: CHINA,NAFTA & Restricted Countries,RUSSIA. Equipment: 16 INCH STEEL WHEELS, ROLL-OVER BARS, FRONT FOG LIGHTS, MONOCHROME MATRIX INSTRUMENT PANEL 3.5, 1 HIGH FREQUENCY REMOTE CONTROL KEY+1 MAIN KEY ONLY, ACCESSORIES SOCKET, ELECTRIC DRIVER & PASS EXTERIOR MIRROR W/ MANUAL FOLD, DRIVER & PASS AIRBAG, STD ELEC CONTROL FRONT DRIVER & PASSENGER ELECTRIC WINDOW, WINDSCREEN: 2-SPEED INTERMITTENT WIPER + ADJUSTMENT, REAR GLASS HEATED, SINGLE AIR CONDITIONING, ELECTRIC RR WINDOW, SEPARATE FOLD BACK BENCH SEAT REAR, POWER STEERING, MANUALLY ADJUSTED STEERING COLUMN, 2 FR SPEAKERS + 2 RR SPEAKERS, DIRECT TYRE UNDER-INFLATION DETECTION, HEADLAMPS: HALOGEN BULB + BULB, BODY COLOUR EXT MIRROR + COLOUR DYED MIRROR BASE, FIRE EXTINGUISHER, ELECTRONIC STABILITY PROGRAM, RUBBER CARPET, BUMPER EMBELLISHMENT WITH CHROME FAIRING, VENTILATED FRONT DISCS/REAR DRUMS, EXT PROTECT ANTI-INTRUSION ANTI-THEFT ALARM