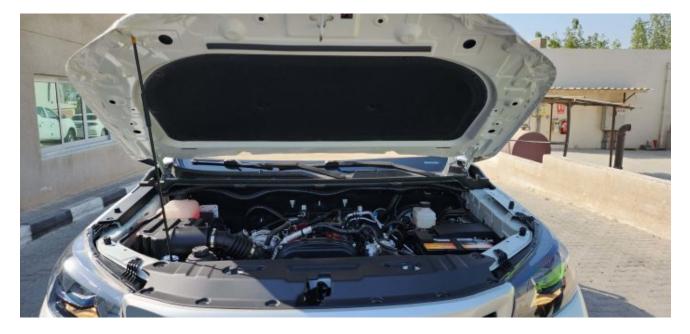

## Description

Sales Description: 2022 Peugeot Landtrek Crew Cab Medium Spec Cab 2WD 2.4L Gas 6-Speed MT 204bhp. Market Restriction: CHINA,NAFTA & Restricted Countries,RUSSIA. Equipment: 16 INCH STEEL WHEELS, ROLL-OVER BARS, FRONT FOG LIGHTS, MONOCHROME MATRIX INSTRUMENT PANEL 3.5, 1 HIGH FREQUENCY REMOTE CONTROL KEY+1 MAIN KEY ONLY, ACCESSORIES SOCKET, ELECTRIC DRIVER & PASS EXTERIOR MIRROR W/ MANUAL FOLD, DRIVER & PASS AIRBAG, STD ELEC CONTROL FRONT DRIVER & PASSENGER ELECTRIC WINDOW, WINDSCREEN: 2-SPEED INTERMITTENT WIPER + ADJUSTMENT, REAR GLASS HEATED, SINGLE AIR CONDITIONING, ELECTRIC RR WINDOW, SEPARATE FOLD BACK BENCH SEAT REAR, POWER STEERING, MANUALLY ADJUSTED STEERING COLUMN, 2 FR SPEAKERS + 2 RR SPEAKERS, DIRECT TYRE UNDER-INFLATION DETECTION, HEADLAMPS: HALOGEN BULB + BULB, BODY COLOUR EXT MIRROR + COLOUR DYED MIRROR BASE, FIRE EXTINGUISHER, ELECTRONIC STABILITY PROGRAM, RUBBER CARPET, BUMPER EMBELLISHMENT WITH CHROME FAIRING, VENTILATED FRONT DISCS/REAR DRUMS, EXT PROTECT ANTI-INTRUSION ANTI-THEFT ALARM