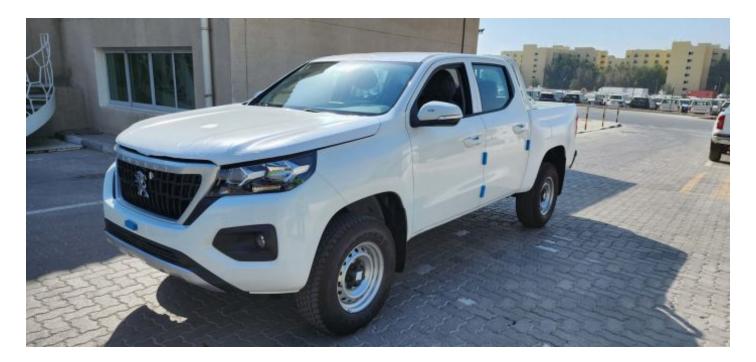

## 2022 Peugeot Landtrek Crew Cab Medium Spec Cab 2WD 2.4L Gas 6-Speed MT 204bhp

## STOCK#:N3006845

| MILEAGE        | 10Mi (16.09) Km | ENGINE         | 2,378cc                      |
|----------------|-----------------|----------------|------------------------------|
| TRANSMISSION   |                 | BODY STYLE     | Pick-Up                      |
| DRIVELINE      |                 | FUEL TYPE      | Gasoline                     |
| RHD / LHD      | LHD             | INCOTERMS      |                              |
| EMISSIONS      | Euro 5 Emission | LOCATION       | Antwerp Belgium AET          |
| INTERIOR COLOR |                 | EXTERIOR COLOR | Ceramic White                |
| CYLINDERS      |                 | TITLE TYPE     | Inhouse Certifcate of Origin |

## Description

Sales Description: 2022 Peugeot Landtrek Crew Cab Medium Spec Cab 2WD 2.4L Gas 6-Speed MT 204bhp. Market Restriction: CHINA,NAFTA & Restricted Countries,RUSSIA. Equipment: 16 INCH STEEL WHEELS, ROLL-OVER BARS, FRONT FOG LIGHTS, MONOCHROME MATRIX INSTRUMENT PANEL 3.5, 1 HIGH FREQUENCY REMOTE CONTROL KEY+1 MAIN KEY ONLY, ACCESSORIES SOCKET, ELECTRIC DRIVER & PASS EXTERIOR MIRROR W/ MANUAL FOLD, DRIVER & PASS AIRBAG, STD ELEC CONTROL FRONT DRIVER & PASSENGER ELECTRIC WINDOW, WINDSCREEN: 2-SPEED INTERMITTENT WIPER + ADJUSTMENT, REAR GLASS HEATED, SINGLE AIR CONDITIONING, ELECTRIC RR WINDOW, SEPARATE FOLD BACK BENCH SEAT REAR, POWER STEERING, MANUALLY ADJUSTED STEERING COLUMN, 2 FR SPEAKERS + 2 RR SPEAKERS, DIRECT TYRE UNDER-INFLATION DETECTION, HEADLAMPS: HALOGEN BULB + BULB, BODY COLOUR EXT MIRROR + COLOUR DYED MIRROR BASE, FIRE EXTINGUISHER, ELECTRONIC STABILITY PROGRAM, RUBBER CARPET, BUMPER EMBELLISHMENT WITH CHROME FAIRING, VENTILATED FRONT DISCS/REAR DRUMS, EXT PROTECT ANTI-INTRUSION ANTI-THEFT ALARM