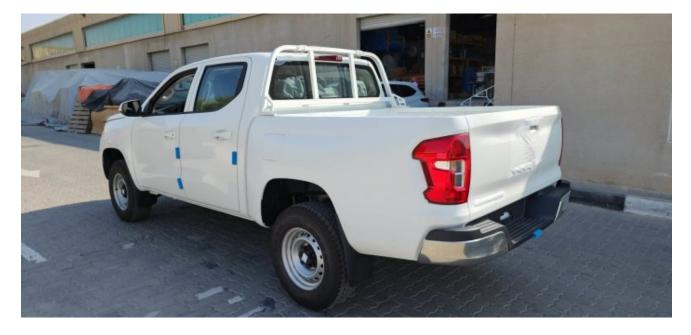

## 2022 Peugeot Landtrek Crew Cab Medium Spec Cab 2WD 2.4L Gas 6-Speed MT 204bhp

## Description

Sales Description: 2022 Peugeot Landtrek Crew Cab Medium Spec Cab 2WD 2.4L Gas 6-Speed MT 204bhp. Market Restriction: CHINA,NAFTA & Restricted Countries,RUSSIA. Equipment: 16 INCH STEEL WHEELS, ROLL-OVER BARS, FRONT FOG LIGHTS, MONOCHROME MATRIX INSTRUMENT PANEL 3.5, 1 HIGH FREQUENCY REMOTE CONTROL KEY+1 MAIN KEY ONLY, ACCESSORIES SOCKET, ELECTRIC DRIVER & PASS EXTERIOR MIRROR W/ MANUAL FOLD, DRIVER & PASS AIRBAG, STD ELEC CONTROL FRONT DRIVER & PASSENGER ELECTRIC WINDOW, WINDSCREEN: 2-SPEED INTERMITTENT WIPER + ADJUSTMENT, REAR GLASS HEATED, SINGLE AIR CONDITIONING, ELECTRIC RR WINDOW, SEPARATE FOLD BACK BENCH SEAT REAR, POWER STEERING, MANUALLY ADJUSTED STEERING COLUMN, 2 FR SPEAKERS + 2 RR SPEAKERS, DIRECT TYRE UNDER-INFLATION DETECTION, HEADLAMPS: HALOGEN BULB + BULB, BODY COLOUR EXT MIRROR + COLOUR DYED MIRROR BASE, FIRE EXTINGUISHER, ELECTRONIC STABILITY PROGRAM, RUBBER CARPET, BUMPER EMBELLISHMENT WITH CHROME FAIRING, VENTILATED FRONT DISCS/REAR DRUMS, EXT PROTECT ANTI-INTRUSION ANTI-THEFT ALARM