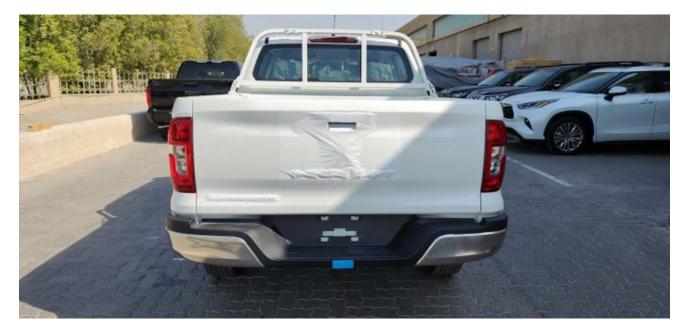

## Description

Sales Description: 2022 Peugeot Landtrek Crew Cab Medium Spec Cab 2WD 2.4L Gas 6-Speed MT 204bhp. Market Restriction: CHINA,NAFTA & Restricted Countries,RUSSIA. Equipment: 16 INCH STEEL WHEELS, ROLL-OVER BARS, FRONT FOG LIGHTS, MONOCHROME MATRIX INSTRUMENT PANEL 3.5, 1 HIGH FREQUENCY REMOTE CONTROL KEY+1 MAIN KEY ONLY, ACCESSORIES SOCKET, ELECTRIC DRIVER & PASS EXTERIOR MIRROR W/ MANUAL FOLD, DRIVER & PASS AIRBAG, STD ELEC CONTROL FRONT DRIVER & PASSENGER ELECTRIC WINDOW, WINDSCREEN: 2-SPEED INTERMITTENT WIPER + ADJUSTMENT, REAR GLASS HEATED, SINGLE AIR CONDITIONING, ELECTRIC RR WINDOW, SEPARATE FOLD BACK BENCH SEAT REAR, POWER STEERING, MANUALLY ADJUSTED STEERING COLUMN, 2 FR SPEAKERS + 2 RR SPEAKERS, DIRECT TYRE UNDER-INFLATION DETECTION, HEADLAMPS: HALOGEN BULB + BULB, BODY COLOUR EXT MIRROR + COLOUR DYED MIRROR BASE, FIRE EXTINGUISHER, ELECTRONIC STABILITY PROGRAM, RUBBER CARPET, BUMPER EMBELLISHMENT WITH CHROME FAIRING, VENTILATED FRONT DISCS/REAR DRUMS, EXT PROTECT ANTI-INTRUSION ANTI-THEFT ALARM