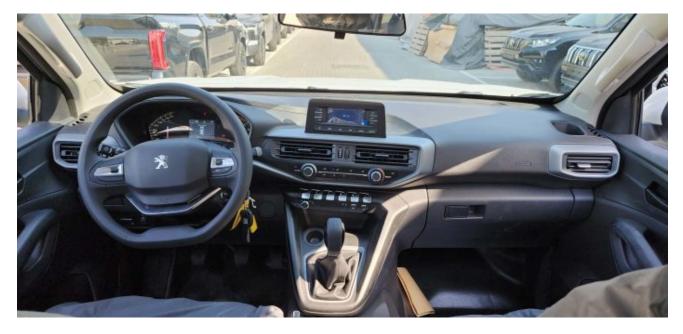

## Description

Sales Description: 2022 Peugeot Landtrek Crew Cab Medium Spec Cab 2WD 2.4L Gas 6-Speed MT 204bhp. Market Restriction: CHINA,NAFTA & Restricted Countries,RUSSIA. Equipment: 16 INCH STEEL WHEELS, ROLL-OVER BARS, FRONT FOG LIGHTS, MONOCHROME MATRIX INSTRUMENT PANEL 3.5, 1 HIGH FREQUENCY REMOTE CONTROL KEY+1 MAIN KEY ONLY, ACCESSORIES SOCKET, ELECTRIC DRIVER & PASS EXTERIOR MIRROR W/ MANUAL FOLD, DRIVER & PASS AIRBAG, STD ELEC CONTROL FRONT DRIVER & PASSENGER ELECTRIC WINDOW, WINDSCREEN: 2-SPEED INTERMITTENT WIPER + ADJUSTMENT, REAR GLASS HEATED, SINGLE AIR CONDITIONING, ELECTRIC RR WINDOW, SEPARATE FOLD BACK BENCH SEAT REAR, POWER STEERING, MANUALLY ADJUSTED STEERING COLUMN, 2 FR SPEAKERS + 2 RR SPEAKERS, DIRECT TYRE UNDER-INFLATION DETECTION, HEADLAMPS: HALOGEN BULB + BULB, BODY COLOUR EXT MIRROR + COLOUR DYED MIRROR BASE, FIRE EXTINGUISHER, ELECTRONIC STABILITY PROGRAM, RUBBER CARPET, BUMPER EMBELLISHMENT WITH CHROME FAIRING, VENTILATED FRONT DISCS/REAR DRUMS, EXT PROTECT ANTI-INTRUSION ANTI-THEFT ALARM