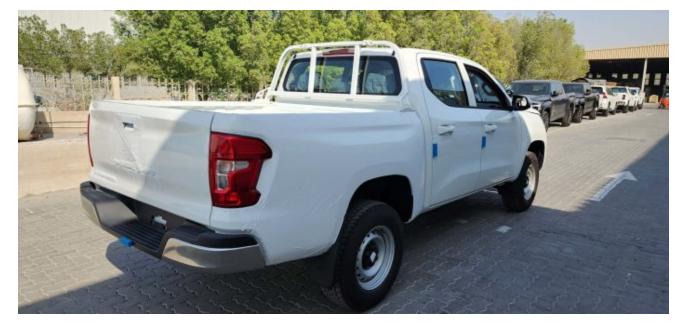

## 2022 Peugeot Landtrek Crew Cab Medium Spec Cab 2WD 2.4L Gas 6-Speed MT 204bhp

## Description

Sales Description: 2022 Peugeot Landtrek Crew Cab Medium Spec Cab 2WD 2.4L Gas 6-Speed MT 204bhp. Market Restriction: CHINA,NAFTA & Restricted Countries,RUSSIA. Equipment: 16 INCH STEEL WHEELS, ROLL-OVER BARS, FRONT FOG LIGHTS, MONOCHROME MATRIX INSTRUMENT PANEL 3.5, 1 HIGH FREQUENCY REMOTE CONTROL KEY+1 MAIN KEY ONLY, ACCESSORIES SOCKET, ELECTRIC DRIVER & PASS EXTERIOR MIRROR W/ MANUAL FOLD, DRIVER & PASS AIRBAG, STD ELEC CONTROL FRONT DRIVER & PASSENGER ELECTRIC WINDOW, WINDSCREEN: 2-SPEED INTERMITTENT WIPER + ADJUSTMENT, REAR GLASS HEATED, SINGLE AIR CONDITIONING, ELECTRIC RR WINDOW, SEPARATE FOLD BACK BENCH SEAT REAR, POWER STEERING, MANUALLY ADJUSTED STEERING COLUMN, 2 FR SPEAKERS + 2 RR SPEAKERS, DIRECT TYRE UNDER-INFLATION DETECTION, HEADLAMPS: HALOGEN BULB + BULB, BODY COLOUR EXT MIRROR + COLOUR DYED MIRROR BASE, FIRE EXTINGUISHER, ELECTRONIC STABILITY PROGRAM, RUBBER CARPET, BUMPER EMBELLISHMENT WITH CHROME FAIRING, VENTILATED FRONT DISCS/REAR DRUMS, EXT PROTECT ANTI-INTRUSION ANTI-THEFT ALARM