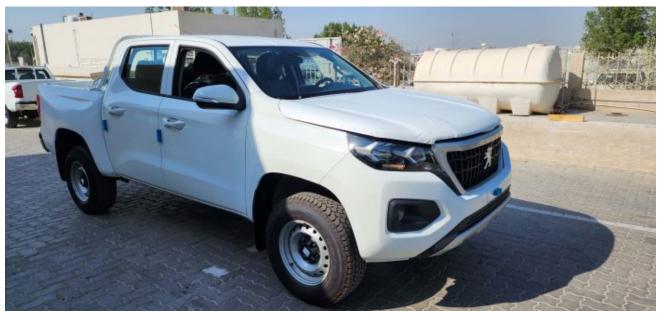

## 2022 Peugeot Landtrek Crew Cab Medium Spec Cab 2WD 2.4L Gas 6-Speed MT 204bhp

## STOCK#:N3006845

| MILEAGE        | 10Mi (16.09) Km | ENGINE         | 2,378cc                      |
|----------------|-----------------|----------------|------------------------------|
| TRANSMISSION   |                 | BODY STYLE     | Pick-Up                      |
| DRIVELINE      |                 | FUEL TYPE      | Gasoline                     |
| RHD / LHD      | LHD             | INCOTERMS      |                              |
| EMISSIONS      | Euro 5 Emission | LOCATION       | Antwerp Belgium AET          |
| INTERIOR COLOR |                 | EXTERIOR COLOR | Ceramic White                |
| CYLINDERS      |                 | TITLE TYPE     | Inhouse Certifcate of Origin |

## Description

Sales Description: 2022 Peugeot Landtrek Crew Cab Medium Spec Cab 2WD 2.4L Gas 6-Speed MT 204bhp. Market Restriction: CHINA,NAFTA & Restricted Countries,RUSSIA. Equipment: 16 INCH STEEL WHEELS, ROLL-OVER BARS, FRONT FOG LIGHTS, MONOCHROME MATRIX INSTRUMENT PANEL 3.5, 1 HIGH FREQUENCY REMOTE CONTROL KEY+1 MAIN KEY ONLY, ACCESSORIES SOCKET, ELECTRIC DRIVER & PASS EXTERIOR MIRROR W/ MANUAL FOLD, DRIVER & PASS AIRBAG, STD ELEC CONTROL FRONT DRIVER & PASSENGER ELECTRIC WINDOW, WINDSCREEN: 2-SPEED INTERMITTENT WIPER + ADJUSTMENT, REAR GLASS HEATED, SINGLE AIR CONDITIONING, ELECTRIC RR WINDOW, SEPARATE FOLD BACK BENCH SEAT REAR, POWER STEERING, MANUALLY ADJUSTED STEERING COLUMN, 2 FR SPEAKERS + 2 RR SPEAKERS, DIRECT TYRE UNDER-INFLATION DETECTION, HEADLAMPS: HALOGEN BULB + BULB, BODY COLOUR EXT MIRROR + COLOUR DYED MIRROR BASE, FIRE EXTINGUISHER, ELECTRONIC STABILITY PROGRAM, RUBBER CARPET, BUMPER EMBELLISHMENT WITH CHROME FAIRING, VENTILATED FRONT DISCS/REAR DRUMS, EXT PROTECT ANTI-INTRUSION ANTI-THEFT ALARM