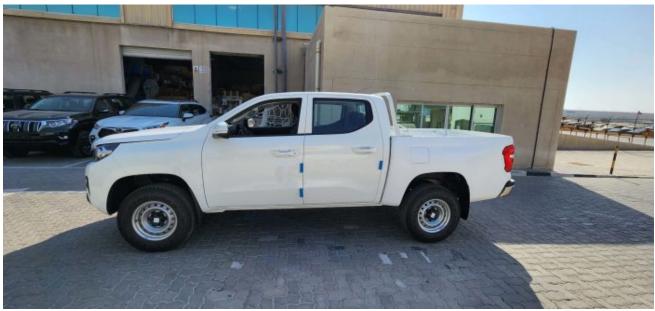

## 2022 Peugeot Landtrek Crew Cab Medium Spec Cab 2WD 2.4L Gas 6-Speed MT 204bhp

## Description

Sales Description: 2022 Peugeot Landtrek Crew Cab Medium Spec Cab 2WD 2.4L Gas 6-Speed MT 204bhp. Market Restriction: CHINA,NAFTA & Restricted Countries,RUSSIA. Equipment: 16 INCH STEEL WHEELS, ROLL-OVER BARS, FRONT FOG LIGHTS, MONOCHROME MATRIX INSTRUMENT PANEL 3.5, 1 HIGH FREQUENCY REMOTE CONTROL KEY+1 MAIN KEY ONLY, ACCESSORIES SOCKET, ELECTRIC DRIVER & PASS EXTERIOR MIRROR W/ MANUAL FOLD, DRIVER & PASS AIRBAG, STD ELEC CONTROL FRONT DRIVER & PASSENGER ELECTRIC WINDOW, WINDSCREEN: 2-SPEED INTERMITTENT WIPER + ADJUSTMENT, REAR GLASS HEATED, SINGLE AIR CONDITIONING, ELECTRIC RR WINDOW, SEPARATE FOLD BACK BENCH SEAT REAR, POWER STEERING, MANUALLY ADJUSTED STEERING COLUMN, 2 FR SPEAKERS + 2 RR SPEAKERS, DIRECT TYRE UNDER-INFLATION DETECTION, HEADLAMPS: HALOGEN BULB + BULB, BODY COLOUR EXT MIRROR + COLOUR DYED MIRROR BASE, FIRE EXTINGUISHER, ELECTRONIC STABILITY PROGRAM, RUBBER CARPET, BUMPER EMBELLISHMENT WITH CHROME FAIRING, VENTILATED FRONT DISCS/REAR DRUMS, EXT PROTECT ANTI-INTRUSION ANTI-THEFT ALARM