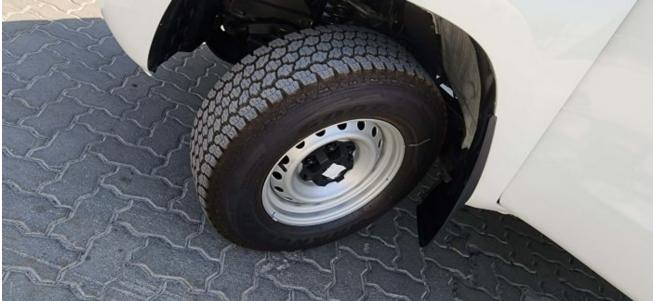

## Description

Sales Description: 2022 Peugeot Landtrek Crew Cab Medium Spec Cab 2WD 2.4L Gas 6-Speed MT 204bhp. Market Restriction: CHINA,NAFTA & Restricted Countries,RUSSIA. Equipment: 16 INCH STEEL WHEELS, ROLL-OVER BARS, FRONT FOG LIGHTS, MONOCHROME MATRIX INSTRUMENT PANEL 3.5, 1 HIGH FREQUENCY REMOTE CONTROL KEY+1 MAIN KEY ONLY, ACCESSORIES SOCKET, ELECTRIC DRIVER & PASS EXTERIOR MIRROR W/ MANUAL FOLD, DRIVER & PASS AIRBAG, STD ELEC CONTROL FRONT DRIVER & PASSENGER ELECTRIC WINDOW, WINDSCREEN: 2-SPEED INTERMITTENT WIPER + ADJUSTMENT, REAR GLASS HEATED, SINGLE AIR CONDITIONING, ELECTRIC RR WINDOW, SEPARATE FOLD BACK BENCH SEAT REAR, POWER STEERING, MANUALLY ADJUSTED STEERING COLUMN, 2 FR SPEAKERS + 2 RR SPEAKERS, DIRECT TYRE UNDER-INFLATION DETECTION, HEADLAMPS: HALOGEN BULB + BULB, BODY COLOUR EXT MIRROR + COLOUR DYED MIRROR BASE, FIRE EXTINGUISHER, ELECTRONIC STABILITY PROGRAM, RUBBER CARPET, BUMPER EMBELLISHMENT WITH CHROME FAIRING, VENTILATED FRONT DISCS/REAR DRUMS, EXT PROTECT ANTI-INTRUSION ANTI-THEFT ALARM