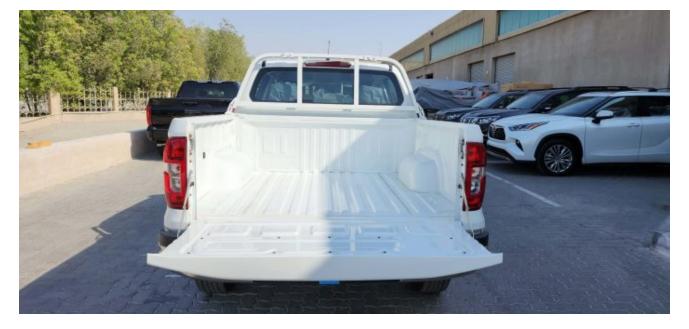

## 2022 Peugeot Landtrek Crew Cab Medium Spec Cab 2WD 2.4L Gas 6-Speed MT 204bhp

## Description

Sales Description: 2022 Peugeot Landtrek Crew Cab Medium Spec Cab 2WD 2.4L Gas 6-Speed MT 204bhp. Market Restriction: CHINA,NAFTA & Restricted Countries,RUSSIA. Equipment: 16 INCH STEEL WHEELS, ROLL-OVER BARS, FRONT FOG LIGHTS, MONOCHROME MATRIX INSTRUMENT PANEL 3.5, 1 HIGH FREQUENCY REMOTE CONTROL KEY+1 MAIN KEY ONLY, ACCESSORIES SOCKET, ELECTRIC DRIVER & PASS EXTERIOR MIRROR W/ MANUAL FOLD, DRIVER & PASS AIRBAG, STD ELEC CONTROL FRONT DRIVER & PASSENGER ELECTRIC WINDOW, WINDSCREEN: 2-SPEED INTERMITTENT WIPER + ADJUSTMENT, REAR GLASS HEATED, SINGLE AIR CONDITIONING, ELECTRIC RR WINDOW, SEPARATE FOLD BACK BENCH SEAT REAR, POWER STEERING, MANUALLY ADJUSTED STEERING COLUMN, 2 FR SPEAKERS + 2 RR SPEAKERS, DIRECT TYRE UNDER-INFLATION DETECTION, HEADLAMPS: HALOGEN BULB + BULB, BODY COLOUR EXT MIRROR + COLOUR DYED MIRROR BASE, FIRE EXTINGUISHER, ELECTRONIC STABILITY PROGRAM, RUBBER CARPET, BUMPER EMBELLISHMENT WITH CHROME FAIRING, VENTILATED FRONT DISCS/REAR DRUMS, EXT PROTECT ANTI-INTRUSION ANTI-THEFT ALARM