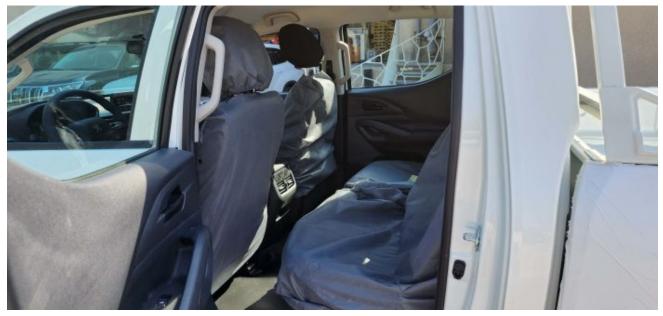

## Description

Sales Description: 2022 Peugeot Landtrek Crew Cab Medium Spec Cab 2WD 2.4L Gas 6-Speed MT 204bhp. Market Restriction: CHINA,NAFTA & Restricted Countries,RUSSIA. Equipment: 16 INCH STEEL WHEELS, ROLL-OVER BARS, FRONT FOG LIGHTS, MONOCHROME MATRIX INSTRUMENT PANEL 3.5, 1 HIGH FREQUENCY REMOTE CONTROL KEY+1 MAIN KEY ONLY, ACCESSORIES SOCKET, ELECTRIC DRIVER & PASS EXTERIOR MIRROR W/ MANUAL FOLD, DRIVER & PASS AIRBAG, STD ELEC CONTROL FRONT DRIVER & PASSENGER ELECTRIC WINDOW, WINDSCREEN: 2-SPEED INTERMITTENT WIPER + ADJUSTMENT, REAR GLASS HEATED, SINGLE AIR CONDITIONING, ELECTRIC RR WINDOW, SEPARATE FOLD BACK BENCH SEAT REAR, POWER STEERING, MANUALLY ADJUSTED STEERING COLUMN, 2 FR SPEAKERS + 2 RR SPEAKERS, DIRECT TYRE UNDER-INFLATION DETECTION, HEADLAMPS: HALOGEN BULB + BULB, BODY COLOUR EXT MIRROR + COLOUR DYED MIRROR BASE, FIRE EXTINGUISHER, ELECTRONIC STABILITY PROGRAM, RUBBER CARPET, BUMPER EMBELLISHMENT WITH CHROME FAIRING, VENTILATED FRONT DISCS/REAR DRUMS, EXT PROTECT ANTI-INTRUSION ANTI-THEFT ALARM