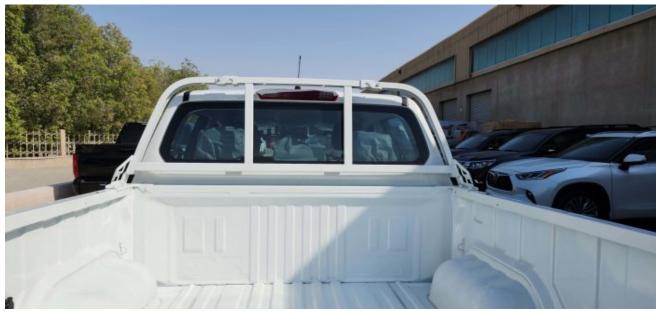

## Description

Sales Description: 2022 Peugeot Landtrek Crew Cab Medium Spec Cab 2WD 2.4L Gas 6-Speed MT 204bhp. Market Restriction: CHINA,NAFTA & Restricted Countries,RUSSIA. Equipment: 16 INCH STEEL WHEELS, ROLL-OVER BARS, FRONT FOG LIGHTS, MONOCHROME MATRIX INSTRUMENT PANEL 3.5, 1 HIGH FREQUENCY REMOTE CONTROL KEY+1 MAIN KEY ONLY, ACCESSORIES SOCKET, ELECTRIC DRIVER & PASS EXTERIOR MIRROR W/ MANUAL FOLD, DRIVER & PASS AIRBAG, STD ELEC CONTROL FRONT DRIVER & PASSENGER ELECTRIC WINDOW, WINDSCREEN: 2-SPEED INTERMITTENT WIPER + ADJUSTMENT, REAR GLASS HEATED, SINGLE AIR CONDITIONING, ELECTRIC RR WINDOW, SEPARATE FOLD BACK BENCH SEAT REAR, POWER STEERING, MANUALLY ADJUSTED STEERING COLUMN, 2 FR SPEAKERS + 2 RR SPEAKERS, DIRECT TYRE UNDER-INFLATION DETECTION, HEADLAMPS: HALOGEN BULB + BULB, BODY COLOUR EXT MIRROR + COLOUR DYED MIRROR BASE, FIRE EXTINGUISHER, ELECTRONIC STABILITY PROGRAM, RUBBER CARPET, BUMPER EMBELLISHMENT WITH CHROME FAIRING, VENTILATED FRONT DISCS/REAR DRUMS, EXT PROTECT ANTI-INTRUSION ANTI-THEFT ALARM