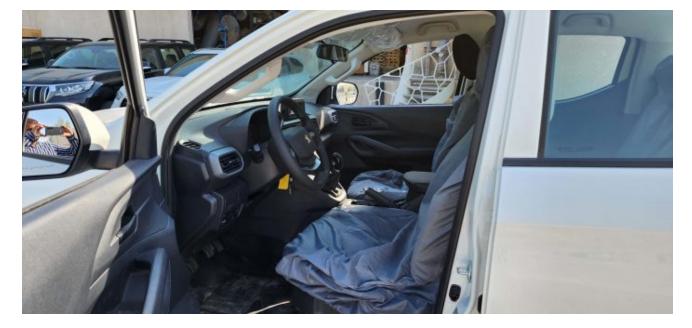

## Description

Sales Description: 2022 Peugeot Landtrek Crew Cab Medium Spec Cab 2WD 2.4L Gas 6-Speed MT 204bhp. Market Restriction: CHINA,NAFTA & Restricted Countries,RUSSIA. Equipment: 16 INCH STEEL WHEELS, ROLL-OVER BARS, FRONT FOG LIGHTS, MONOCHROME MATRIX INSTRUMENT PANEL 3.5, 1 HIGH FREQUENCY REMOTE CONTROL KEY+1 MAIN KEY ONLY, ACCESSORIES SOCKET, ELECTRIC DRIVER & PASS EXTERIOR MIRROR W/ MANUAL FOLD, DRIVER & PASS AIRBAG, STD ELEC CONTROL FRONT DRIVER & PASSENGER ELECTRIC WINDOW, WINDSCREEN: 2-SPEED INTERMITTENT WIPER + ADJUSTMENT, REAR GLASS HEATED, SINGLE AIR CONDITIONING, ELECTRIC RR WINDOW, SEPARATE FOLD BACK BENCH SEAT REAR, POWER STEERING, MANUALLY ADJUSTED STEERING COLUMN, 2 FR SPEAKERS + 2 RR SPEAKERS, DIRECT TYRE UNDER-INFLATION DETECTION, HEADLAMPS: HALOGEN BULB + BULB, BODY COLOUR EXT MIRROR + COLOUR DYED MIRROR BASE, FIRE EXTINGUISHER, ELECTRONIC STABILITY PROGRAM, RUBBER CARPET, BUMPER EMBELLISHMENT WITH CHROME FAIRING, VENTILATED FRONT DISCS/REAR DRUMS, EXT PROTECT ANTI-INTRUSION ANTI-THEFT ALARM