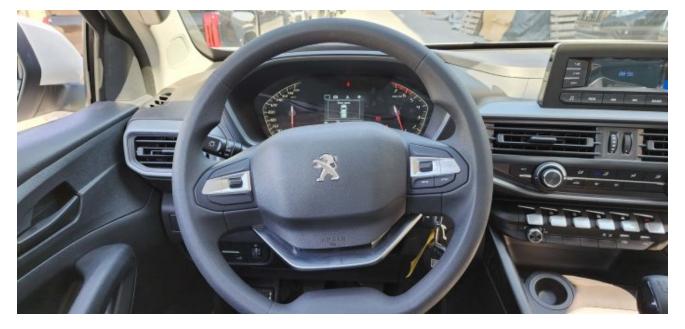

## Description

Sales Description: 2022 Peugeot Landtrek Crew Cab Medium Spec Cab 2WD 2.4L Gas 6-Speed MT 204bhp. Market Restriction: CHINA,NAFTA & Restricted Countries,RUSSIA. Equipment: 16 INCH STEEL WHEELS, ROLL-OVER BARS, FRONT FOG LIGHTS, MONOCHROME MATRIX INSTRUMENT PANEL 3.5, 1 HIGH FREQUENCY REMOTE CONTROL KEY+1 MAIN KEY ONLY, ACCESSORIES SOCKET, ELECTRIC DRIVER & PASS EXTERIOR MIRROR W/ MANUAL FOLD, DRIVER & PASS AIRBAG, STD ELEC CONTROL FRONT DRIVER & PASSENGER ELECTRIC WINDOW, WINDSCREEN: 2-SPEED INTERMITTENT WIPER + ADJUSTMENT, REAR GLASS HEATED, SINGLE AIR CONDITIONING, ELECTRIC RR WINDOW, SEPARATE FOLD BACK BENCH SEAT REAR, POWER STEERING, MANUALLY ADJUSTED STEERING COLUMN, 2 FR SPEAKERS + 2 RR SPEAKERS, DIRECT TYRE UNDER-INFLATION DETECTION, HEADLAMPS: HALOGEN BULB + BULB, BODY COLOUR EXT MIRROR + COLOUR DYED MIRROR BASE, FIRE EXTINGUISHER, ELECTRONIC STABILITY PROGRAM, RUBBER CARPET, BUMPER EMBELLISHMENT WITH CHROME FAIRING, VENTILATED FRONT DISCS/REAR DRUMS, EXT PROTECT ANTI-INTRUSION ANTI-THEFT ALARM