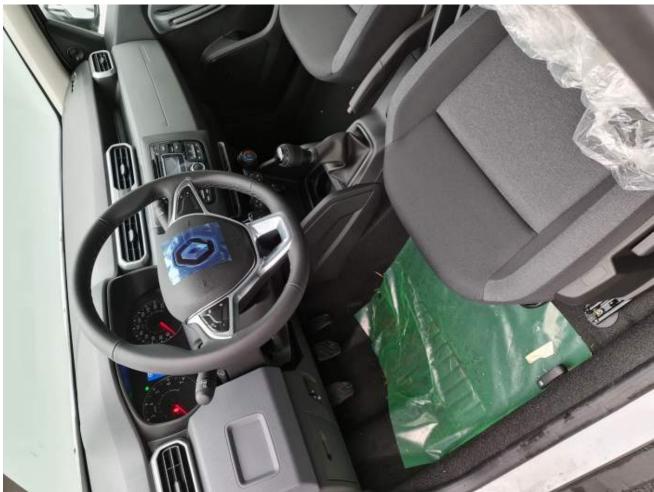

## **Description**

Sales Description: New 2023 Model Renault Duster 4x2 1.6L Gas MT. Market Restriction: Belarus, EFTA, EU, NAFTA & Restricted Countries, RUSSIA. Equipment: Radio, Power door locks with RF remote control, Driver pulse window lift, Powered front window, Heated electric door mirrors, Electric Door mirror adjustment, Head lamp LED auto, 16" Metal Wheel Rim, Roof Bar - Black, Manual front Airconditioning and heater, Door lock (central door locking), Daytime running light, Immobilizer, Cruise control, Bumper, front & rear body tone, Driver's and passenger front airbags, 3-speed windscreen wipers and auto, Heated rear screen, Wiper, rear: intermittent, Tire 215/65 R16, 4 Speakers, Folding rear seat bench seatback 1/3 2/3, Sun visor, driver with mirror, Seat material Black Fabric Cloth, Digital clock, Headrests 2x front / 3x rear, Glove box lighting, ISOFIX attachment system for child seats on rear side seats, High mounted stop lamp, Water temperature meter, Interior rear view mirror, Protection impact, 3rd rear 3 point seatbelt, Front seatbelts with pyrotechnic pretensioners (PTCAV), Electric power steering, Steering wheel with height adjustable, Electronic Stability Control, ABS & EBA (Emergency Brake Assist), Switchable front passenger airbag, Light Tinted windows 25%, Door mirror body color, 115bhp, Ground Clearance 210mm