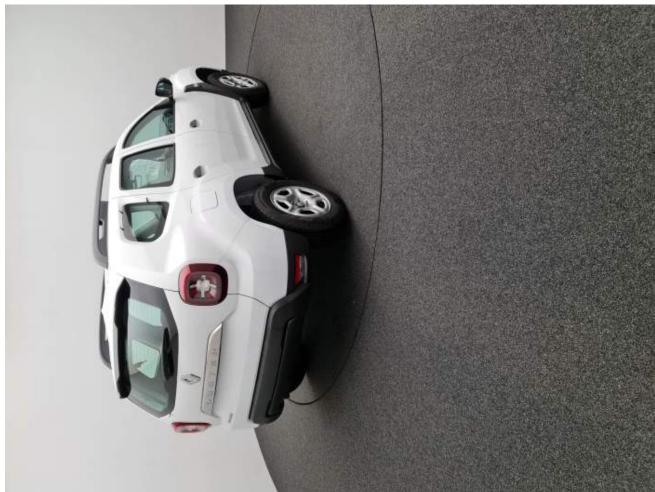

## New 2023 Model Renault Duster 4x2 1.6L Gas MT

## **Description**

Sales Description: New 2023 Model Renault Duster 4x2 1.6L Gas MT. Market Restriction: Belarus, EFTA, EU, NAFTA & Restricted Countries, RUSSIA. Equipment: Radio, Power door locks with RF remote control, Driver pulse window lift, Powered front window, Heated electric door mirrors, Electric Door mirror adjustment, Head lamp LED auto, 16" Metal Wheel Rim, Roof Bar - Black, Manual front Airconditioning and heater, Door lock (central door locking), Daytime running light, Immobilizer, Cruise control, Bumper, front & rear body tone, Driver's and passenger front airbags, 3-speed windscreen wipers and auto, Heated rear screen, Wiper, rear: intermittent, Tire 215/65 R16, 4 Speakers, Folding rear seat bench seatback 1/3 2/3, Sun visor, driver with mirror, Seat material Black Fabric Cloth, Digital clock, Headrests 2x front / 3x rear, Glove box lighting, ISOFIX attachment system for child seats on rear side seats, High mounted stop lamp, Water temperature meter, Interior rear view mirror, Protection impact, 3rd rear 3 point seatbelt, Front seatbelts with pyrotechnic pretensioners (PTCAV), Electric power steering, Steering wheel with height adjustable, Electronic Stability Control, ABS & EBA (Emergency Brake Assist), Switchable front passenger airbag, Light Tinted windows 25%, Door mirror body color, 115bhp, Ground Clearance 210mm