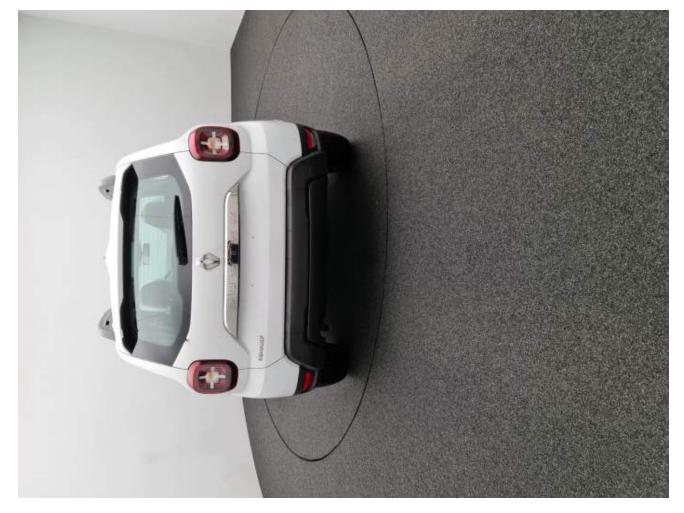

## New 2023 Model Renault Duster 4x2 1.6L Gas MT

## **Description**

Sales Description: New 2023 Model Renault Duster 4x2 1.6L Gas MT. Market Restriction: Belarus, EFTA, EU, NAFTA & Restricted Countries, RUSSIA. Equipment: Radio, Power door locks with RF remote control, Driver pulse window lift, Powered front window, Heated electric door mirrors, Electric Door mirror adjustment, Head lamp LED auto, 16" Metal Wheel Rim, Roof Bar - Black, Manual front Airconditioning and heater, Door lock (central door locking), Daytime running light, Immobilizer, Cruise control, Bumper, front & rear body tone, Driver's and passenger front airbags, 3-speed windscreen wipers and auto, Heated rear screen, Wiper, rear: intermittent, Tire 215/65 R16, 4 Speakers, Folding rear seat bench seatback 1/3 2/3, Sun visor, driver with mirror, Seat material Black Fabric Cloth, Digital clock, Headrests 2x front / 3x rear, Glove box lighting, ISOFIX attachment system for child seats on rear side seats, High mounted stop lamp, Water temperature meter, Interior rear view mirror, Protection impact, 3rd rear 3 point seatbelt, Front seatbelts with pyrotechnic pretensioners (PTCAV), Electric power steering, Steering wheel with height adjustable, Electronic Stability Control, ABS & EBA (Emergency Brake Assist), Switchable front passenger airbag, Light Tinted windows 25%, Door mirror body color, 115bhp, Ground Clearance 210mm