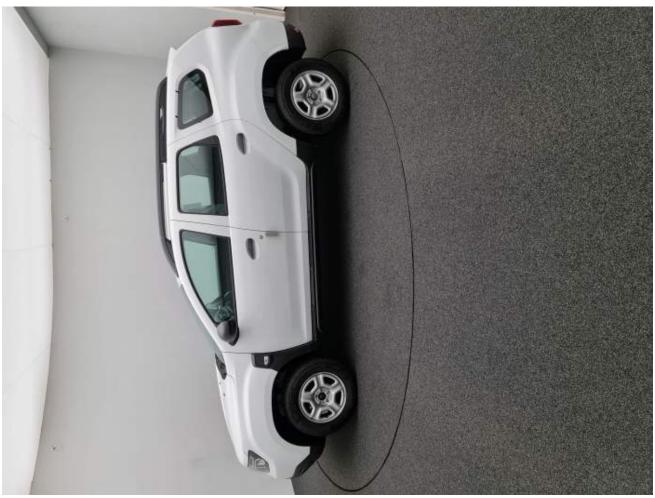

## New 2023 Model Renault Duster 4x2 1.6L Gas MT

## **Description**

Sales Description: New 2023 Model Renault Duster 4x2 1.6L Gas MT. Market Restriction: Belarus, EFTA, EU, NAFTA & Restricted Countries, RUSSIA. Equipment: Radio, Power door locks with RF remote control, Driver pulse window lift, Powered front window, Heated electric door mirrors, Electric Door mirror adjustment, Head lamp LED auto, 16" Metal Wheel Rim, Roof Bar - Black, Manual front Airconditioning and heater, Door lock (central door locking), Daytime running light, Immobilizer, Cruise control, Bumper, front & rear body tone, Driver's and passenger front airbags, 3-speed windscreen wipers and auto, Heated rear screen, Wiper, rear: intermittent, Tire 215/65 R16, 4 Speakers, Folding rear seat bench seatback 1/3 2/3, Sun visor, driver with mirror, Seat material Black Fabric Cloth, Digital clock, Headrests 2x front / 3x rear, Glove box lighting, ISOFIX attachment system for child seats on rear side seats, High mounted stop lamp, Water temperature meter, Interior rear view mirror, Protection impact, 3rd rear 3 point seatbelt, Front seatbelts with pyrotechnic pretensioners (PTCAV), Electric power steering, Steering wheel with height adjustable, Electronic Stability Control, ABS & EBA (Emergency Brake Assist), Switchable front passenger airbag, Light Tinted windows 25%, Door mirror body color, 115bhp, Ground Clearance 210mm