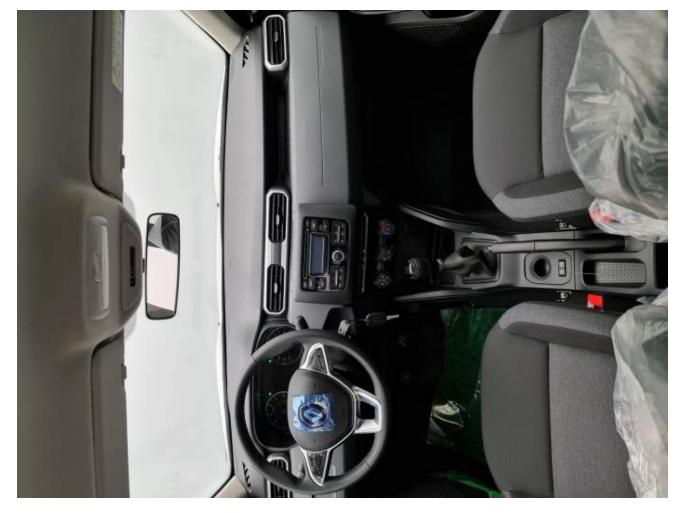

## **Description**

Sales Description: New 2023 Model Renault Duster 4x2 1.6L Gas MT. Market Restriction: Belarus, EFTA, EU, NAFTA & Restricted Countries, RUSSIA. Equipment: Radio, Power door locks with RF remote control, Driver pulse window lift, Powered front window, Heated electric door mirrors, Electric Door mirror adjustment, Head lamp LED auto, 16" Metal Wheel Rim, Roof Bar - Black, Manual front Airconditioning and heater, Door lock (central door locking), Daytime running light, Immobilizer, Cruise control, Bumper, front & rear body tone, Driver's and passenger front airbags, 3-speed windscreen wipers and auto, Heated rear screen, Wiper, rear: intermittent, Tire 215/65 R16, 4 Speakers, Folding rear seat bench seatback 1/3 2/3, Sun visor, driver with mirror, Seat material Black Fabric Cloth, Digital clock, Headrests 2x front / 3x rear, Glove box lighting, ISOFIX attachment system for child seats on rear side seats, High mounted stop lamp, Water temperature meter, Interior rear view mirror, Protection impact, 3rd rear 3 point seatbelt, Front seatbelts with pyrotechnic pretensioners (PTCAV), Electric power steering, Steering wheel with height adjustable, Electronic Stability Control, ABS & EBA (Emergency Brake Assist), Switchable front passenger airbag, Light Tinted windows 25%, Door mirror body color, 115bhp, Ground Clearance 210mm