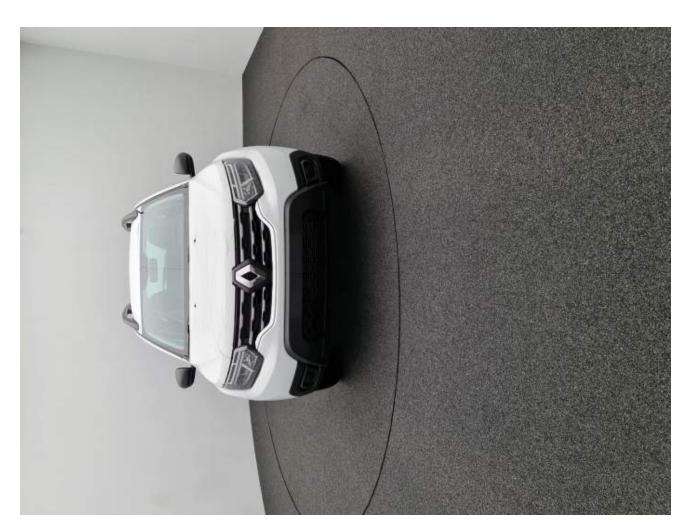

## New 2023 Model Renault Duster 4x2 1.6L Gas MT

## **Description**

Sales Description: New 2023 Model Renault Duster 4x2 1.6L Gas MT. Market Restriction: Belarus, EFTA, EU, NAFTA & Restricted Countries, RUSSIA. Equipment: Radio, Power door locks with RF remote control, Driver pulse window lift, Powered front window, Heated electric door mirrors, Electric Door mirror adjustment, Head lamp LED auto, 16" Metal Wheel Rim, Roof Bar - Black, Manual front Airconditioning and heater, Door lock (central door locking), Daytime running light, Immobilizer, Cruise control, Bumper, front & rear body tone, Driver's and passenger front airbags, 3-speed windscreen wipers and auto, Heated rear screen, Wiper, rear: intermittent, Tire 215/65 R16, 4 Speakers, Folding rear seat bench seatback 1/3 2/3, Sun visor, driver with mirror, Seat material Black Fabric Cloth, Digital clock, Headrests 2x front / 3x rear, Glove box lighting, ISOFIX attachment system for child seats on rear side seats, High mounted stop lamp, Water temperature meter, Interior rear view mirror, Protection impact, 3rd rear 3 point seatbelt, Front seatbelts with pyrotechnic pretensioners (PTCAV), Electric power steering, Steering wheel with height adjustable, Electronic Stability Control, ABS & EBA (Emergency Brake Assist), Switchable front passenger airbag, Light Tinted windows 25%, Door mirror body color, 115bhp, Ground Clearance 210mm