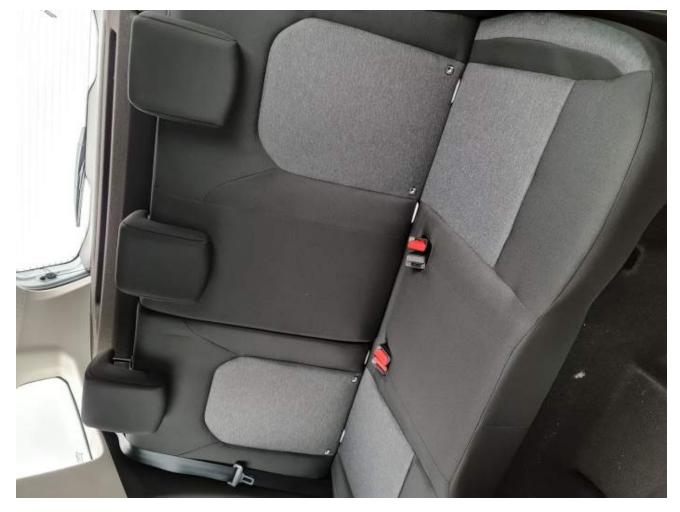

## **Description**

Sales Description: New 2023 Model Renault Duster 4x2 1.6L Gas MT. Market Restriction: Belarus, EFTA, EU, NAFTA & Restricted Countries, RUSSIA. Equipment: Radio, Power door locks with RF remote control, Driver pulse window lift, Powered front window, Heated electric door mirrors, Electric Door mirror adjustment, Head lamp LED auto, 16" Metal Wheel Rim, Roof Bar - Black, Manual front Airconditioning and heater, Door lock (central door locking), Daytime running light, Immobilizer, Cruise control, Bumper, front & rear body tone, Driver's and passenger front airbags, 3-speed windscreen wipers and auto, Heated rear screen, Wiper, rear: intermittent, Tire 215/65 R16, 4 Speakers, Folding rear seat bench seatback 1/3 2/3, Sun visor, driver with mirror, Seat material Black Fabric Cloth, Digital clock, Headrests 2x front / 3x rear, Glove box lighting, ISOFIX attachment system for child seats on rear side seats, High mounted stop lamp, Water temperature meter, Interior rear view mirror, Protection impact, 3rd rear 3 point seatbelt, Front seatbelts with pyrotechnic pretensioners (PTCAV), Electric power steering, Steering wheel with height adjustable, Electronic Stability Control, ABS & EBA (Emergency Brake Assist), Switchable front passenger airbag, Light Tinted windows 25%, Door mirror body color, 115bhp, Ground Clearance 210mm