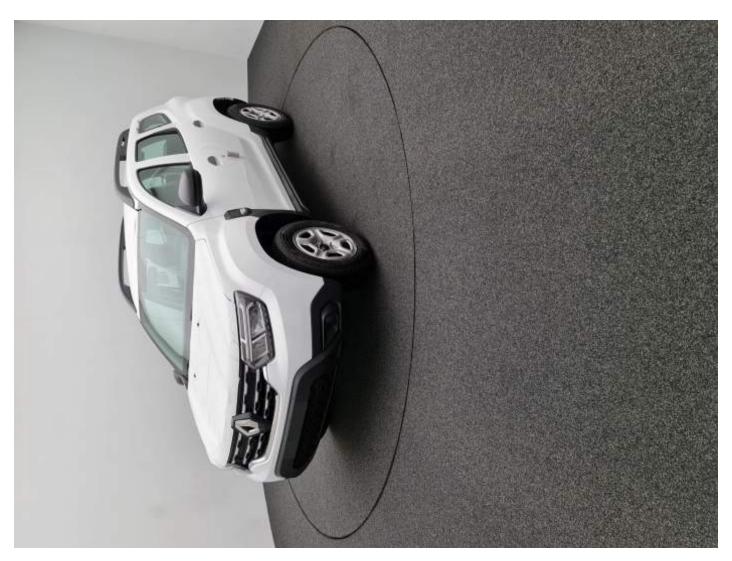

## New 2023 Model Renault Duster 4x2 1.6L Gas MT

## **Description**

Sales Description: New 2023 Model Renault Duster 4x2 1.6L Gas MT. Market Restriction: Belarus, EFTA, EU, NAFTA & Restricted Countries, RUSSIA. Equipment: Radio, Power door locks with RF remote control, Driver pulse window lift, Powered front window, Heated electric door mirrors, Electric Door mirror adjustment, Head lamp LED auto, 16" Metal Wheel Rim, Roof Bar - Black, Manual front Airconditioning and heater, Door lock (central door locking), Daytime running light, Immobilizer, Cruise control, Bumper, front & rear body tone, Driver's and passenger front airbags, 3-speed windscreen wipers and auto, Heated rear screen, Wiper, rear: intermittent, Tire 215/65 R16, 4 Speakers, Folding rear seat bench seatback 1/3 2/3, Sun visor, driver with mirror, Seat material Black Fabric Cloth, Digital clock, Headrests 2x front / 3x rear, Glove box lighting, ISOFIX attachment system for child seats on rear side seats, High mounted stop lamp, Water temperature meter, Interior rear view mirror, Protection impact, 3rd rear 3 point seatbelt, Front seatbelts with pyrotechnic pretensioners (PTCAV), Electric power steering, Steering wheel with height adjustable, Electronic Stability Control, ABS & EBA (Emergency Brake Assist), Switchable front passenger airbag, Light Tinted windows 25%, Door mirror body color, 115bhp, Ground Clearance 210mm