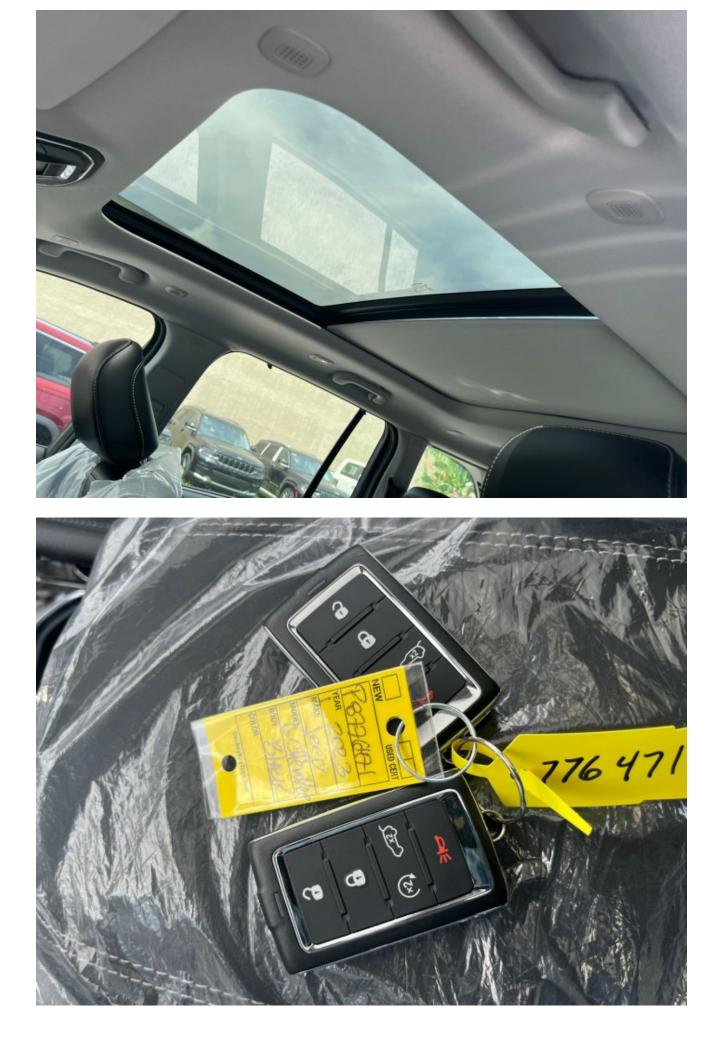

## Description

Sales Description: 2023 Jeep Grand Cherokee Ltd 4x4 2.0L Turbo Gas 8-Speed AT 5-Seater. Market Restriction: NAFTA & Restricted Countries. Equipment: High spec:

AJW,GWJ,MRT,WHG: LUXURY TECH GROUP II, UCONNECT 5 NAV W 10.1 DISP(ROW+DAB), 20X8.5 MACHINED/PAINTED ALUM WHEEL, DUAL-PANE PANORAMIC SUNROOF, MOPAR BRIGHT SIDE STEPS, SURROUND VIEW CAMERA SYSTEM, INTEGRATED OFF-ROAD CAMERA, VENTILATED FRONT SEATS, RRVIEW AUTODIM DIGITAL DISPLAY MIRROR, RAIN SENSITIVE WINDSHIELD WIPERS, REAR BACK UP CAMERA WASHER, PASSIVE ENTRY-FRT/RR DOORS, LIFTGATE, LED DAYTIME RUNNING LAMPS- LOW BEAM, PEDESTRIAN/CYCLIST EMERGENCY BRAKING, FRONT LED FOG LAMPS, REAR LED FOG LAMPS, 9 AMPLIFIED SPEAKERS W/SUBWOOFER, 506 WATT AMPLIFIER, DISASSOCIATED TOUCHSCREEN DISPLAY, DIGITAL AUDIO BROADCASTING, WIRELESS CHARGING PAD, GOOGLE ANDROID AUTO, APPLE CARPLAY, PARKSENSE FR/RR PARK ASSIST W/STOP, INTERSECTION COLLISION ASSIST SYSTEM, PEDESTRIAN/CYCLIST EMERGENCY BRAKING, REMOTE START SYSTEM, FULL SPEED FWD COLLISION WARN PLUS, HEATED FRONT & REAR SEATS, AMBIENT LED INTERIOR LIGHTING, OFF-ROAD INFO PAGES, HEATED STEERING WHEEL