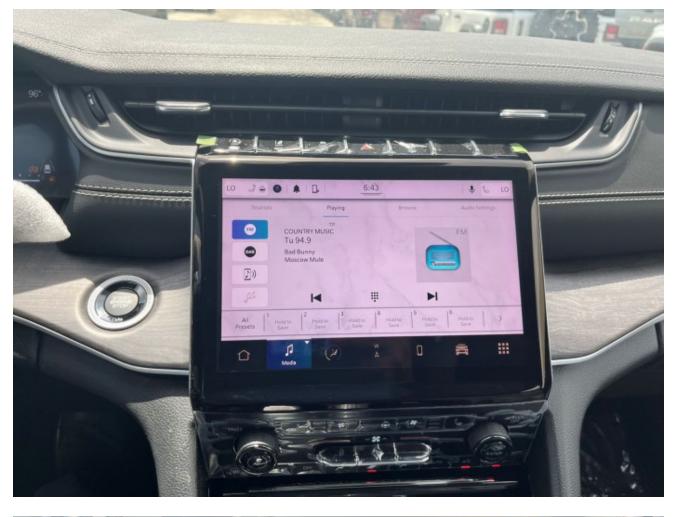

## Description

Sales Description: 2023 Jeep Grand Cherokee Ltd 4x4 2.0L Turbo Gas 8-Speed AT 5-Seater. Market Restriction: NAFTA & Restricted Countries. Equipment: High spec:

AJW,GWJ,MRT,WHG: LUXURY TECH GROUP II, UCONNECT 5 NAV W 10.1 DISP(ROW+DAB), 20X8.5 MACHINED/PAINTED ALUM WHEEL, DUAL-PANE PANORAMIC SUNROOF, MOPAR BRIGHT SIDE STEPS, SURROUND VIEW CAMERA SYSTEM, INTEGRATED OFF-ROAD CAMERA, VENTILATED FRONT SEATS, RRVIEW AUTODIM DIGITAL DISPLAY MIRROR, RAIN SENSITIVE WINDSHIELD WIPERS, REAR BACK UP CAMERA WASHER, PASSIVE ENTRY-FRT/RR DOORS, LIFTGATE, LED DAYTIME RUNNING LAMPS- LOW BEAM, PEDESTRIAN/CYCLIST EMERGENCY BRAKING, FRONT LED FOG LAMPS, REAR LED FOG LAMPS, 9 AMPLIFIED SPEAKERS W/SUBWOOFER, 506 WATT AMPLIFIER, DISASSOCIATED TOUCHSCREEN DISPLAY, DIGITAL AUDIO BROADCASTING, WIRELESS CHARGING PAD, GOOGLE ANDROID AUTO, APPLE CARPLAY, PARKSENSE FR/RR PARK ASSIST W/STOP, INTERSECTION COLLISION ASSIST SYSTEM, PEDESTRIAN/CYCLIST EMERGENCY BRAKING, REMOTE START SYSTEM, FULL SPEED FWD COLLISION WARN PLUS, HEATED FRONT & REAR SEATS, AMBIENT LED INTERIOR LIGHTING, OFF-ROAD INFO PAGES, HEATED STEERING WHEEL