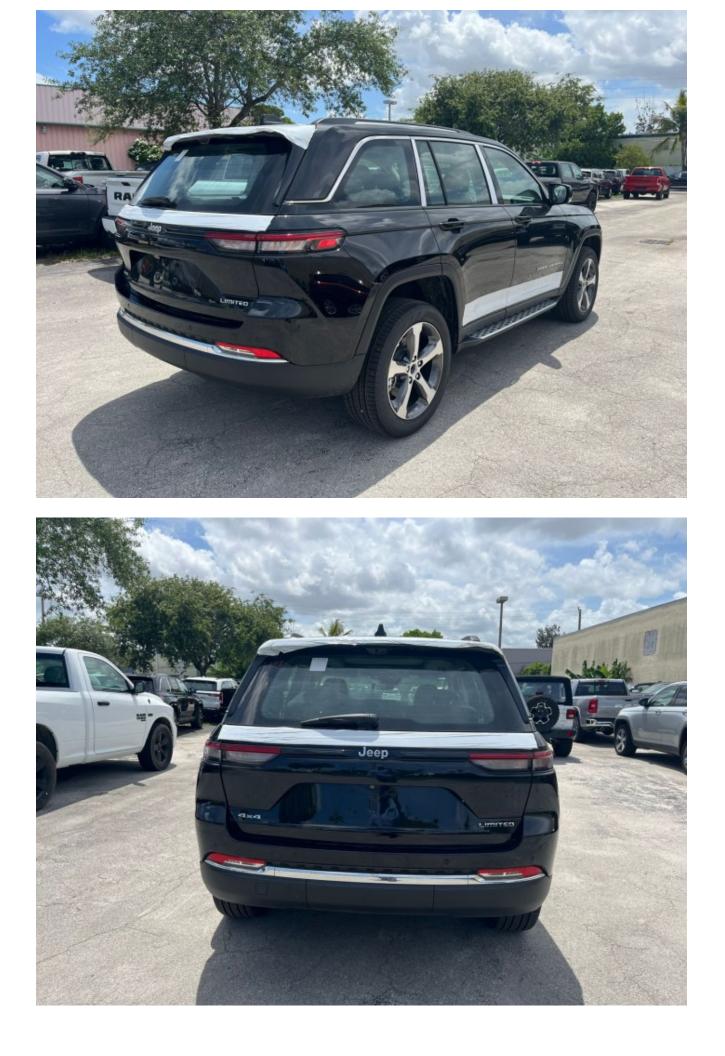

## 2023 Jeep Grand Cherokee Ltd 4x4 2.0L Turbo Gas 8-Speed AT 5-Seater

Ltd

STOCK#:P8776471

Sold

| MILEAGE        | 47Mi (75.623) Km | ENGINE         | 1995 cc               |
|----------------|------------------|----------------|-----------------------|
| TRANSMISSION   | 8-Speed AT       | BODY STYLE     | SUV                   |
| DRIVELINE      | 4x4              | FUEL TYPE      | Gasoline              |
| RHD / LHD      | LHD              | INCOTERMS      |                       |
| EMISSIONS      | Euro 5           | LOCATION       | Miami Florida Lejeune |
| INTERIOR COLOR | Black            | EXTERIOR COLOR | Black                 |
| CYLINDERS      | 4                | TITLE TYPE     | Certificate of Origin |

## Description

Sales Description: 2023 Jeep Grand Cherokee Ltd 4x4 2.0L Turbo Gas 8-Speed AT 5-Seater. Market Restriction: NAFTA & Restricted Countries. Equipment: High spec:

AJW,GWJ,MRT,WHG: LUXURY TECH GROUP II, UCONNECT 5 NAV W 10.1 DISP(ROW+DAB), 20X8.5 MACHINED/PAINTED ALUM WHEEL, DUAL-PANE PANORAMIC SUNROOF, MOPAR BRIGHT SIDE STEPS, SURROUND VIEW CAMERA SYSTEM, INTEGRATED OFF-ROAD CAMERA, VENTILATED FRONT SEATS, RRVIEW AUTODIM DIGITAL DISPLAY MIRROR, RAIN SENSITIVE WINDSHIELD WIPERS, REAR BACK UP CAMERA WASHER, PASSIVE ENTRY-FRT/RR DOORS, LIFTGATE, LED DAYTIME RUNNING LAMPS- LOW BEAM, PEDESTRIAN/CYCLIST EMERGENCY BRAKING, FRONT LED FOG LAMPS, REAR LED FOG LAMPS, 9 AMPLIFIED SPEAKERS W/SUBWOOFER, 506 WATT AMPLIFIER, DISASSOCIATED TOUCHSCREEN DISPLAY, DIGITAL AUDIO BROADCASTING, WIRELESS CHARGING PAD, GOOGLE ANDROID AUTO, APPLE CARPLAY, PARKSENSE FR/RR PARK ASSIST W/STOP, INTERSECTION COLLISION ASSIST SYSTEM, PEDESTRIAN/CYCLIST EMERGENCY BRAKING, REMOTE START SYSTEM, FULL SPEED FWD COLLISION WARN PLUS, HEATED FRONT & REAR SEATS, AMBIENT LED INTERIOR LIGHTING, OFF-ROAD INFO PAGES, HEATED STEERING WHEEL