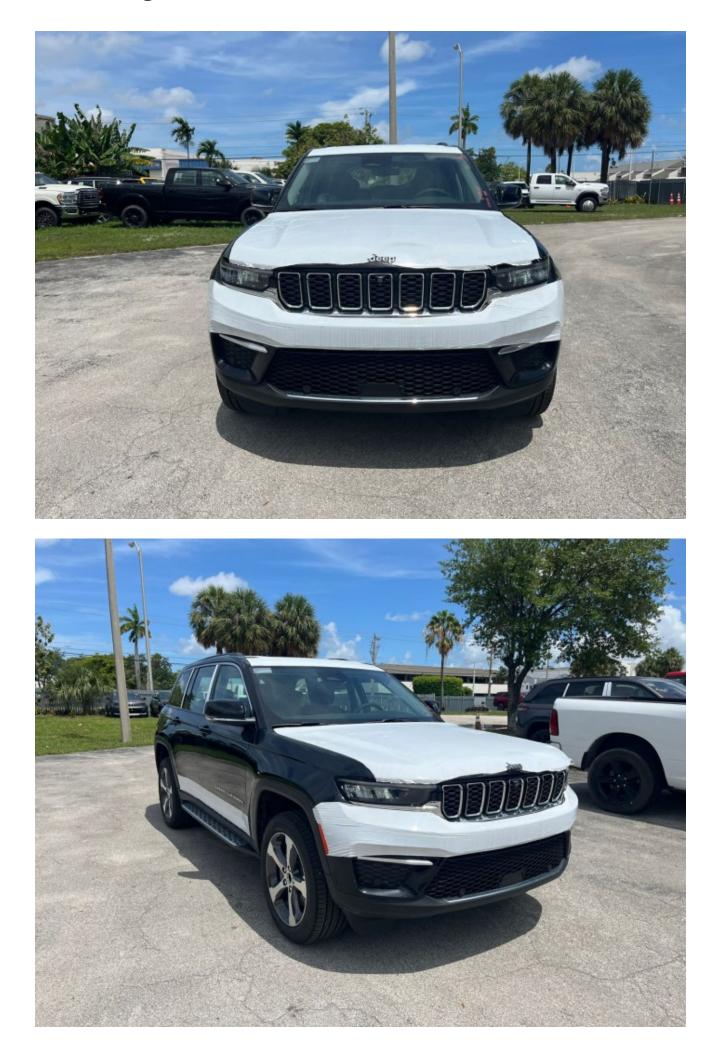

## 2023 Jeep Grand Cherokee Ltd 4x4 2.0L Turbo Gas 8-Speed AT 5-Seater

Ltd

STOCK#:P8776471

Sold

| MILEAGE        | 47Mi (75.623) Km | ENGINE         | 1995 cc               |
|----------------|------------------|----------------|-----------------------|
| TRANSMISSION   | 8-Speed AT       | BODY STYLE     | SUV                   |
| DRIVELINE      | 4x4              | FUEL TYPE      | Gasoline              |
| RHD / LHD      | LHD              | INCOTERMS      |                       |
| EMISSIONS      | Euro 5           | LOCATION       | Miami Florida Lejeune |
| INTERIOR COLOR | Black            | EXTERIOR COLOR | Black                 |
| CYLINDERS      | 4                | TITLE TYPE     | Certificate of Origin |

## Description

Sales Description: 2023 Jeep Grand Cherokee Ltd 4x4 2.0L Turbo Gas 8-Speed AT 5-Seater. Market Restriction: NAFTA & Restricted Countries. Equipment: High spec:

AJW,GWJ,MRT,WHG: LUXURY TECH GROUP II, UCONNECT 5 NAV W 10.1 DISP(ROW+DAB), 20X8.5 MACHINED/PAINTED ALUM WHEEL, DUAL-PANE PANORAMIC SUNROOF, MOPAR BRIGHT SIDE STEPS, SURROUND VIEW CAMERA SYSTEM, INTEGRATED OFF-ROAD CAMERA, VENTILATED FRONT SEATS, RRVIEW AUTODIM DIGITAL DISPLAY MIRROR, RAIN SENSITIVE WINDSHIELD WIPERS, REAR BACK UP CAMERA WASHER, PASSIVE ENTRY-FRT/RR DOORS, LIFTGATE, LED DAYTIME RUNNING LAMPS- LOW BEAM, PEDESTRIAN/CYCLIST EMERGENCY BRAKING, FRONT LED FOG LAMPS, REAR LED FOG LAMPS, 9 AMPLIFIED SPEAKERS W/SUBWOOFER, 506 WATT AMPLIFIER, DISASSOCIATED TOUCHSCREEN DISPLAY, DIGITAL AUDIO BROADCASTING, WIRELESS CHARGING PAD, GOOGLE ANDROID AUTO, APPLE CARPLAY, PARKSENSE FR/RR PARK ASSIST W/STOP, INTERSECTION COLLISION ASSIST SYSTEM, PEDESTRIAN/CYCLIST EMERGENCY BRAKING, REMOTE START SYSTEM, FULL SPEED FWD COLLISION WARN PLUS, HEATED FRONT & REAR SEATS, AMBIENT LED INTERIOR LIGHTING, OFF-ROAD INFO PAGES, HEATED STEERING WHEEL