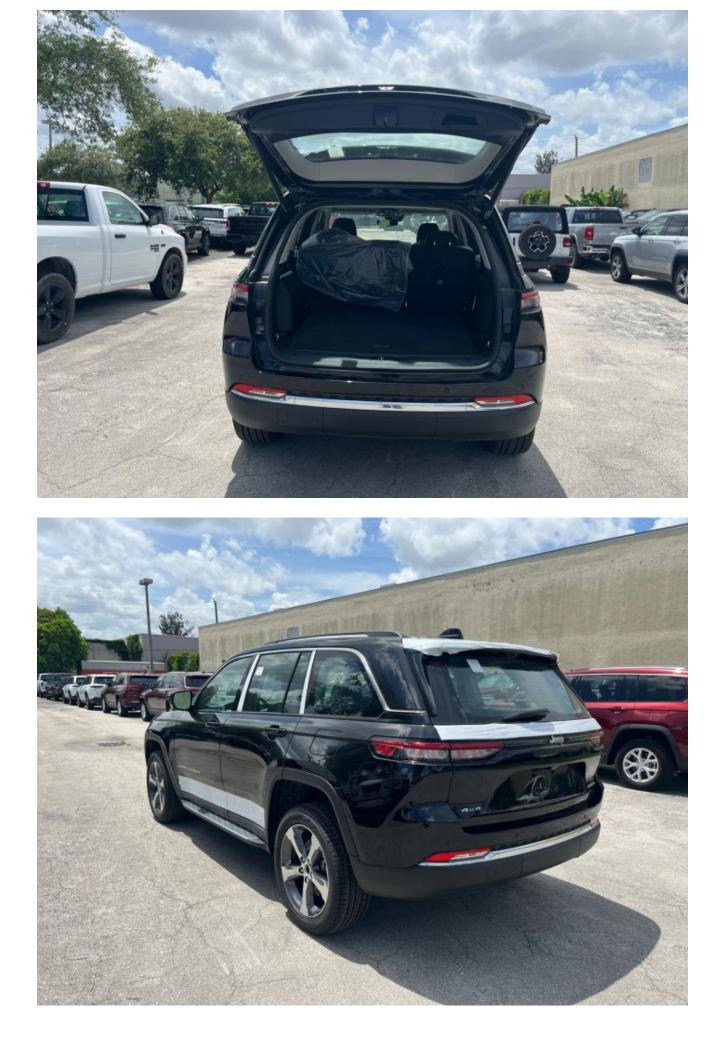

## 2023 Jeep Grand Cherokee Ltd 4x4 2.0L Turbo Gas 8-Speed AT 5-Seater

Ltd

STOCK#:P8776471

Sold

| MILEAGE        | 47Mi (75.623) Km | ENGINE         | 1995 cc               |
|----------------|------------------|----------------|-----------------------|
| TRANSMISSION   | 8-Speed AT       | BODY STYLE     | SUV                   |
| DRIVELINE      | 4x4              | FUEL TYPE      | Gasoline              |
| RHD / LHD      | LHD              | INCOTERMS      |                       |
| EMISSIONS      | Euro 5           | LOCATION       | Miami Florida Lejeune |
| INTERIOR COLOR | Black            | EXTERIOR COLOR | Black                 |
| CYLINDERS      | 4                | TITLE TYPE     | Certificate of Origin |

## Description

Sales Description: 2023 Jeep Grand Cherokee Ltd 4x4 2.0L Turbo Gas 8-Speed AT 5-Seater. Market Restriction: NAFTA & Restricted Countries. Equipment: High spec:

AJW,GWJ,MRT,WHG: LUXURY TECH GROUP II, UCONNECT 5 NAV W 10.1 DISP(ROW+DAB), 20X8.5 MACHINED/PAINTED ALUM WHEEL, DUAL-PANE PANORAMIC SUNROOF, MOPAR BRIGHT SIDE STEPS, SURROUND VIEW CAMERA SYSTEM, INTEGRATED OFF-ROAD CAMERA, VENTILATED FRONT SEATS, RRVIEW AUTODIM DIGITAL DISPLAY MIRROR, RAIN SENSITIVE WINDSHIELD WIPERS, REAR BACK UP CAMERA WASHER, PASSIVE ENTRY-FRT/RR DOORS, LIFTGATE, LED DAYTIME RUNNING LAMPS- LOW BEAM, PEDESTRIAN/CYCLIST EMERGENCY BRAKING, FRONT LED FOG LAMPS, REAR LED FOG LAMPS, 9 AMPLIFIED SPEAKERS W/SUBWOOFER, 506 WATT AMPLIFIER, DISASSOCIATED TOUCHSCREEN DISPLAY, DIGITAL AUDIO BROADCASTING, WIRELESS CHARGING PAD, GOOGLE ANDROID AUTO, APPLE CARPLAY, PARKSENSE FR/RR PARK ASSIST W/STOP, INTERSECTION COLLISION ASSIST SYSTEM, PEDESTRIAN/CYCLIST EMERGENCY BRAKING, REMOTE START SYSTEM, FULL SPEED FWD COLLISION WARN PLUS, HEATED FRONT & REAR SEATS, AMBIENT LED INTERIOR LIGHTING, OFF-ROAD INFO PAGES, HEATED STEERING WHEEL