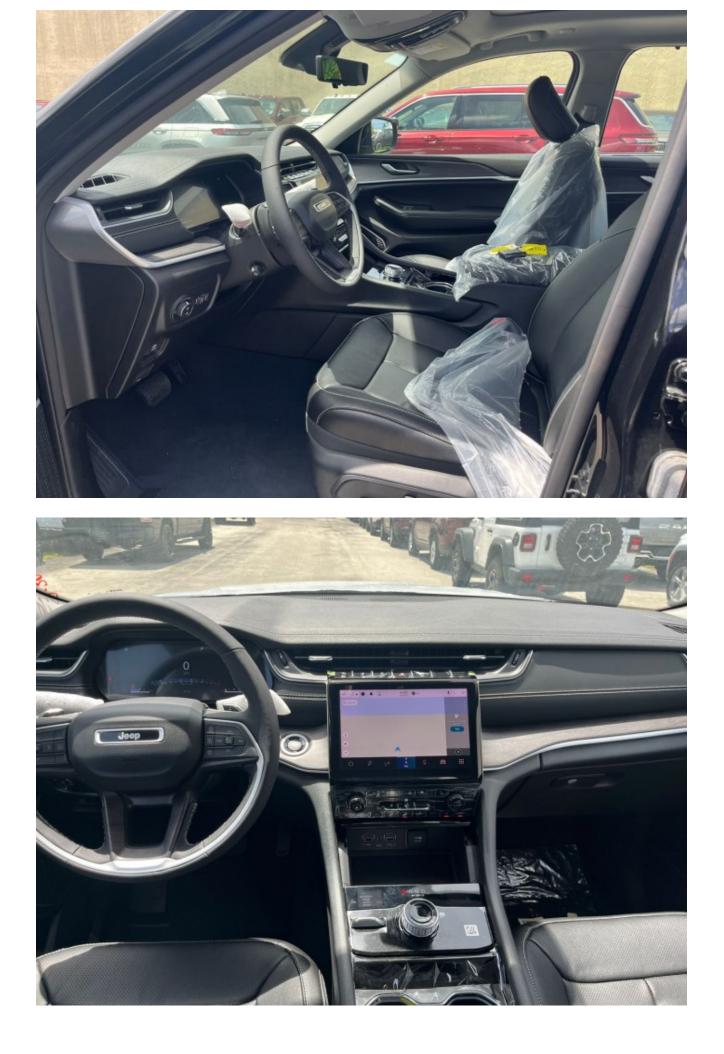

## Description

Sales Description: 2023 Jeep Grand Cherokee Ltd 4x4 2.0L Turbo Gas 8-Speed AT 5-Seater. Market Restriction: NAFTA & Restricted Countries. Equipment: High spec:

AJW,GWJ,MRT,WHG: LUXURY TECH GROUP II, UCONNECT 5 NAV W 10.1 DISP(ROW+DAB), 20X8.5 MACHINED/PAINTED ALUM WHEEL, DUAL-PANE PANORAMIC SUNROOF, MOPAR BRIGHT SIDE STEPS, SURROUND VIEW CAMERA SYSTEM, INTEGRATED OFF-ROAD CAMERA, VENTILATED FRONT SEATS, RRVIEW AUTODIM DIGITAL DISPLAY MIRROR, RAIN SENSITIVE WINDSHIELD WIPERS, REAR BACK UP CAMERA WASHER, PASSIVE ENTRY-FRT/RR DOORS, LIFTGATE, LED DAYTIME RUNNING LAMPS- LOW BEAM, PEDESTRIAN/CYCLIST EMERGENCY BRAKING, FRONT LED FOG LAMPS, REAR LED FOG LAMPS, 9 AMPLIFIED SPEAKERS W/SUBWOOFER, 506 WATT AMPLIFIER, DISASSOCIATED TOUCHSCREEN DISPLAY, DIGITAL AUDIO BROADCASTING, WIRELESS CHARGING PAD, GOOGLE ANDROID AUTO, APPLE CARPLAY, PARKSENSE FR/RR PARK ASSIST W/STOP, INTERSECTION COLLISION ASSIST SYSTEM, PEDESTRIAN/CYCLIST EMERGENCY BRAKING, REMOTE START SYSTEM, FULL SPEED FWD COLLISION WARN PLUS, HEATED FRONT & REAR SEATS, AMBIENT LED INTERIOR LIGHTING, OFF-ROAD INFO PAGES, HEATED STEERING WHEEL