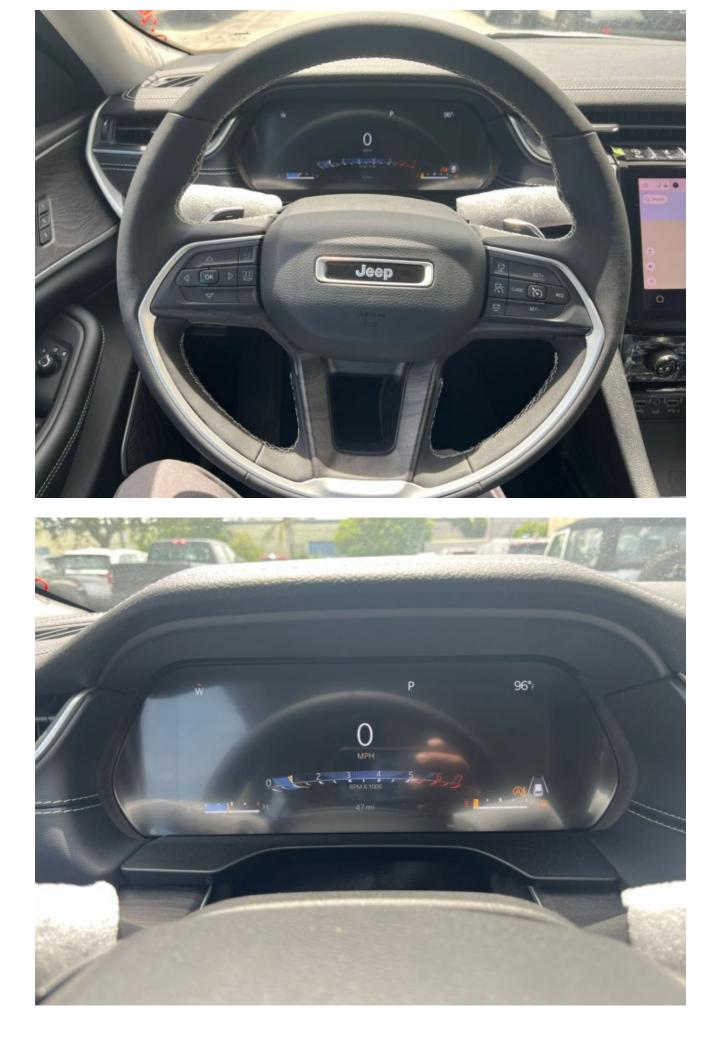

## Description

Sales Description: 2023 Jeep Grand Cherokee Ltd 4x4 2.0L Turbo Gas 8-Speed AT 5-Seater. Market Restriction: NAFTA & Restricted Countries. Equipment: High spec:

AJW,GWJ,MRT,WHG: LUXURY TECH GROUP II, UCONNECT 5 NAV W 10.1 DISP(ROW+DAB), 20X8.5 MACHINED/PAINTED ALUM WHEEL, DUAL-PANE PANORAMIC SUNROOF, MOPAR BRIGHT SIDE STEPS, SURROUND VIEW CAMERA SYSTEM, INTEGRATED OFF-ROAD CAMERA, VENTILATED FRONT SEATS, RRVIEW AUTODIM DIGITAL DISPLAY MIRROR, RAIN SENSITIVE WINDSHIELD WIPERS, REAR BACK UP CAMERA WASHER, PASSIVE ENTRY-FRT/RR DOORS, LIFTGATE, LED DAYTIME RUNNING LAMPS- LOW BEAM, PEDESTRIAN/CYCLIST EMERGENCY BRAKING, FRONT LED FOG LAMPS, REAR LED FOG LAMPS, 9 AMPLIFIED SPEAKERS W/SUBWOOFER, 506 WATT AMPLIFIER, DISASSOCIATED TOUCHSCREEN DISPLAY, DIGITAL AUDIO BROADCASTING, WIRELESS CHARGING PAD, GOOGLE ANDROID AUTO, APPLE CARPLAY, PARKSENSE FR/RR PARK ASSIST W/STOP, INTERSECTION COLLISION ASSIST SYSTEM, PEDESTRIAN/CYCLIST EMERGENCY BRAKING, REMOTE START SYSTEM, FULL SPEED FWD COLLISION WARN PLUS, HEATED FRONT & REAR SEATS, AMBIENT LED INTERIOR LIGHTING, OFF-ROAD INFO PAGES, HEATED STEERING WHEEL