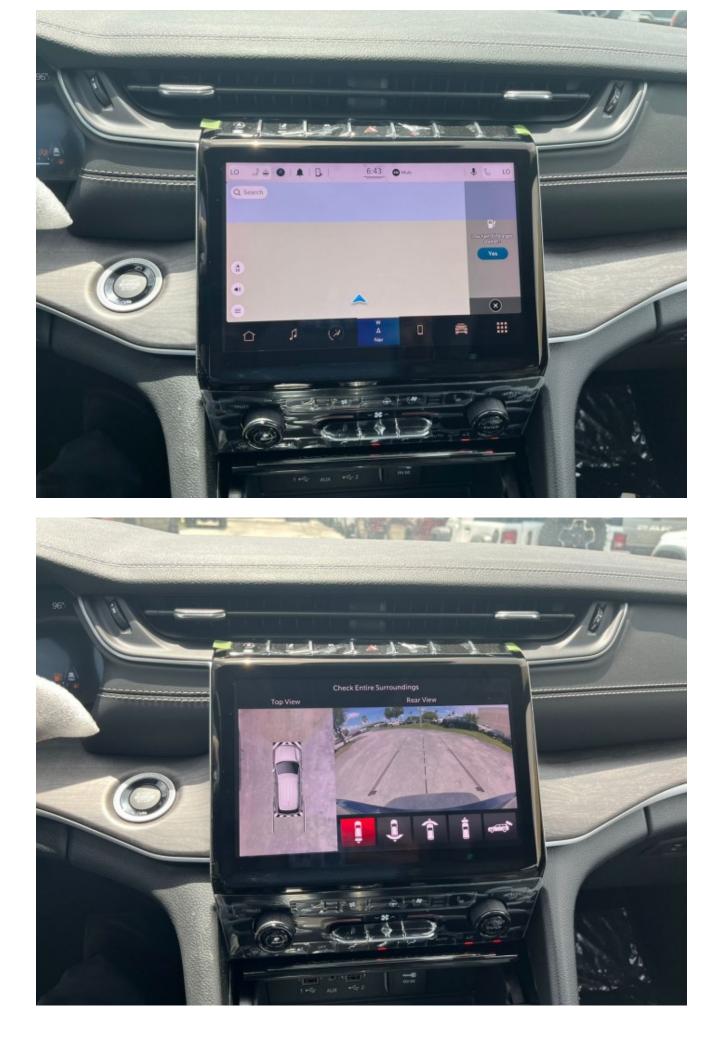

## Description

Sales Description: 2023 Jeep Grand Cherokee Ltd 4x4 2.0L Turbo Gas 8-Speed AT 5-Seater. Market Restriction: NAFTA & Restricted Countries. Equipment: High spec:

AJW,GWJ,MRT,WHG: LUXURY TECH GROUP II, UCONNECT 5 NAV W 10.1 DISP(ROW+DAB), 20X8.5 MACHINED/PAINTED ALUM WHEEL, DUAL-PANE PANORAMIC SUNROOF, MOPAR BRIGHT SIDE STEPS, SURROUND VIEW CAMERA SYSTEM, INTEGRATED OFF-ROAD CAMERA, VENTILATED FRONT SEATS, RRVIEW AUTODIM DIGITAL DISPLAY MIRROR, RAIN SENSITIVE WINDSHIELD WIPERS, REAR BACK UP CAMERA WASHER, PASSIVE ENTRY-FRT/RR DOORS, LIFTGATE, LED DAYTIME RUNNING LAMPS- LOW BEAM, PEDESTRIAN/CYCLIST EMERGENCY BRAKING, FRONT LED FOG LAMPS, REAR LED FOG LAMPS, 9 AMPLIFIED SPEAKERS W/SUBWOOFER, 506 WATT AMPLIFIER, DISASSOCIATED TOUCHSCREEN DISPLAY, DIGITAL AUDIO BROADCASTING, WIRELESS CHARGING PAD, GOOGLE ANDROID AUTO, APPLE CARPLAY, PARKSENSE FR/RR PARK ASSIST W/STOP, INTERSECTION COLLISION ASSIST SYSTEM, PEDESTRIAN/CYCLIST EMERGENCY BRAKING, REMOTE START SYSTEM, FULL SPEED FWD COLLISION WARN PLUS, HEATED FRONT & REAR SEATS, AMBIENT LED INTERIOR LIGHTING, OFF-ROAD INFO PAGES, HEATED STEERING WHEEL