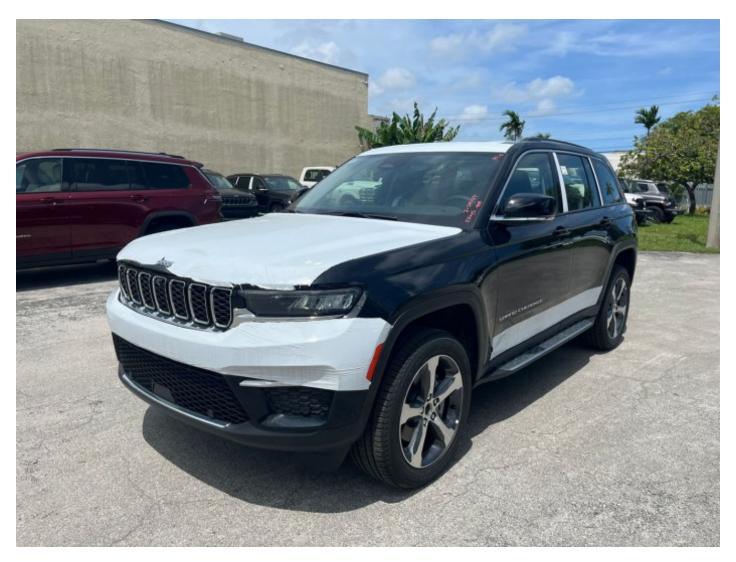

## 2023 Jeep Grand Cherokee Ltd 4x4 2.0L Turbo Gas 8-Speed AT 5-Seater

Ltd

STOCK#:P8776471

Sold

| MILEAGE        | 47Mi (75.623) Km | ENGINE         | 1995 cc               |
|----------------|------------------|----------------|-----------------------|
| TRANSMISSION   | 8-Speed AT       | BODY STYLE     | SUV                   |
| DRIVELINE      | 4x4              | FUEL TYPE      | Gasoline              |
| RHD / LHD      | LHD              | INCOTERMS      |                       |
| EMISSIONS      | Euro 5           | LOCATION       | Miami Florida Lejeune |
| INTERIOR COLOR | Black            | EXTERIOR COLOR | Black                 |
| CYLINDERS      | 4                | TITLE TYPE     | Certificate of Origin |

## Description

Sales Description: 2023 Jeep Grand Cherokee Ltd 4x4 2.0L Turbo Gas 8-Speed AT 5-Seater. Market Restriction: NAFTA & Restricted Countries. Equipment: High spec:

AJW,GWJ,MRT,WHG: LUXURY TECH GROUP II, UCONNECT 5 NAV W 10.1 DISP(ROW+DAB), 20X8.5 MACHINED/PAINTED ALUM WHEEL, DUAL-PANE PANORAMIC SUNROOF, MOPAR BRIGHT SIDE STEPS, SURROUND VIEW CAMERA SYSTEM, INTEGRATED OFF-ROAD CAMERA, VENTILATED FRONT SEATS, RRVIEW AUTODIM DIGITAL DISPLAY MIRROR, RAIN SENSITIVE WINDSHIELD WIPERS, REAR BACK UP CAMERA WASHER, PASSIVE ENTRY-FRT/RR DOORS, LIFTGATE, LED DAYTIME RUNNING LAMPS- LOW BEAM, PEDESTRIAN/CYCLIST EMERGENCY BRAKING, FRONT LED FOG LAMPS, REAR LED FOG LAMPS, 9 AMPLIFIED SPEAKERS W/SUBWOOFER, 506 WATT AMPLIFIER, DISASSOCIATED TOUCHSCREEN DISPLAY, DIGITAL AUDIO BROADCASTING, WIRELESS CHARGING PAD, GOOGLE ANDROID AUTO, APPLE CARPLAY, PARKSENSE FR/RR PARK ASSIST W/STOP, INTERSECTION COLLISION ASSIST SYSTEM, PEDESTRIAN/CYCLIST EMERGENCY BRAKING, REMOTE START SYSTEM, FULL SPEED FWD COLLISION WARN PLUS, HEATED FRONT & REAR SEATS, AMBIENT LED INTERIOR LIGHTING, OFF-ROAD INFO PAGES, HEATED STEERING WHEEL