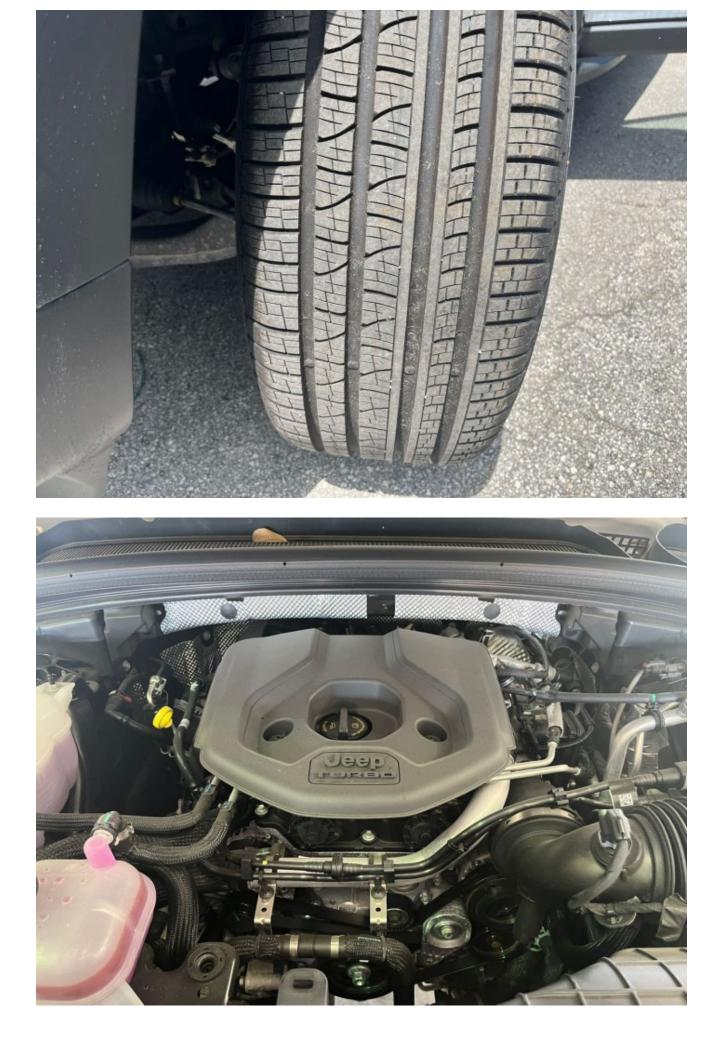

## 2023 Jeep Grand Cherokee Ltd 4x4 2.0L Turbo Gas 8-Speed AT 5-Seater

Ltd

STOCK#:P8776471

Sold

| MILEAGE        | 47Mi (75.623) Km | ENGINE         | 1995 cc               |
|----------------|------------------|----------------|-----------------------|
| TRANSMISSION   | 8-Speed AT       | BODY STYLE     | SUV                   |
| DRIVELINE      | 4x4              | FUEL TYPE      | Gasoline              |
| RHD / LHD      | LHD              | INCOTERMS      |                       |
| EMISSIONS      | Euro 5           | LOCATION       | Miami Florida Lejeune |
| INTERIOR COLOR | Black            | EXTERIOR COLOR | Black                 |
| CYLINDERS      | 4                | TITLE TYPE     | Certificate of Origin |