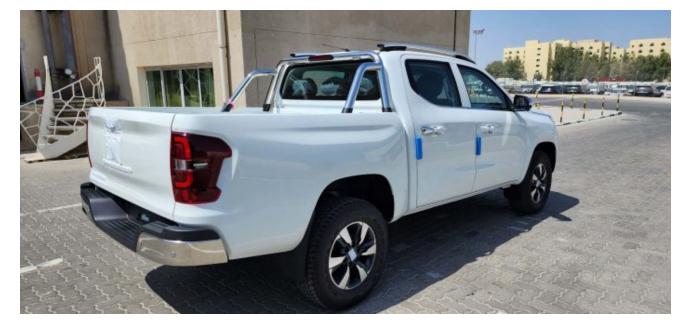

## 2023 Peugeot Landtrek Crew Cab High Spec 4WD 2.4L Gas 6-Speed AT 204 bhp

STOCK#:P3007805 Sold

**MILEAGE** 10Mi (16.09) Km **ENGINE** 2,378cc

TRANSMISSION BODY STYLE Pick-Up

**DRIVELINE** FUEL TYPE Gasoline

## **Description**

Sales Description: 2023 Peugeot Landtrek Crew Cab High Spec 4WD 2.4L Gas 6-Speed AT 204 bhp. Market Restriction: CHINA, NAFTA & Restricted Countries, RUSSIA. Equipment: 10-INCH HD COLOUR TOUCH SCREEN W / 4 FR SPEAKERS (2 TW + 2 FR)+2 RR SPEAKERS, DIAMOND GREAY, 17 INCH ALLOY WHEEL, ROOF BARS, REAR FINAL DRIVE DIFFERENTIAL LOCKING, HEAVY DUTY ROLL-OVER BAR, HANDS-FREE ACCESS/STARTING, DYNAMIC REAR OVERLAY PANORAMIC VISUAL ASSISTANCE, REAR PROXIMITY OBSTACLE DETECTION. MIRROR LINK, FRONT WIPER BLADE WITH RAIN SENSOR, AUTOMATIC AIR CONDITIONING, LANE DEPARTURE VIEW IN FRONT OF FRONT WHEEL, CHROME HEATED ELECTRIC FOLDING EXTERIOR MIRROR, CHROME DOOR HANDLES, FRONT FOG LIGHTS, DOUBLE FRONT LATERAL AIRBAG, SEQUENTIAL DRIVER'S ELECTRIC WINDOW, PRETENSION SEAT BELT WITH DRIVER + PASSENGER ALARM, HEADLAMPS: LED LAMP + HALOGEN BULB, SEPARATE FOLD BACK BENCH SEAT, REAR SEAT ARMREST, DIRECT TIRE FLATION PRESSURE LOSS INDICATOR, LEATHER STEERING WHEEL, EXT PROTECT ANTI-INTRUSION ANTI-THEFT ALARM, BUMPER EMBELLISHMENT WITH CHROME, MANUAL REAR CHILD LOCK, CHILD SEAT MOUNTING POINTS REAR, CRUISE CONTROL, ELECTRONIC STABILITY PROGRAM, FRONT PASSENGER STANDARD+DRIVER ANTI-PINCH ELECTRIC WINDOW, FIRE EXTINGUISHER, MONOCHROME MATRIX INSTRUMENT PANEL 4.2, REAR GLASS HEATED, ELECTRIC RR WINDOW, POWER STEERING, MANUALLY ADJUSTED STEERING COLUMN