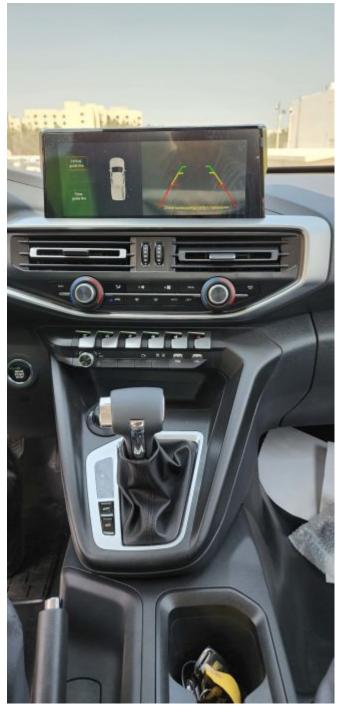

## **Description**

Sales Description: 2023 Peugeot Landtrek Crew Cab High Spec 4WD 2.4L Gas 6-Speed AT 204 bhp. Market Restriction: CHINA, NAFTA & Restricted Countries, RUSSIA. Equipment: 10-INCH HD COLOUR TOUCH SCREEN W / 4 FR SPEAKERS (2 TW + 2 FR)+2 RR SPEAKERS, DIAMOND GREAY, 17 INCH ALLOY WHEEL, ROOF BARS, REAR FINAL DRIVE DIFFERENTIAL LOCKING, HEAVY DUTY ROLL-OVER BAR, HANDS-FREE ACCESS/STARTING, DYNAMIC REAR OVERLAY PANORAMIC VISUAL ASSISTANCE, REAR PROXIMITY OBSTACLE DETECTION. MIRROR LINK, FRONT WIPER BLADE WITH RAIN SENSOR, AUTOMATIC AIR CONDITIONING, LANE DEPARTURE VIEW IN FRONT OF FRONT WHEEL, CHROME HEATED ELECTRIC FOLDING EXTERIOR MIRROR, CHROME DOOR HANDLES, FRONT FOG LIGHTS, DOUBLE FRONT LATERAL AIRBAG, SEQUENTIAL DRIVER'S ELECTRIC WINDOW, PRETENSION SEAT BELT WITH DRIVER + PASSENGER ALARM, HEADLAMPS: LED LAMP + HALOGEN BULB, SEPARATE FOLD BACK BENCH SEAT, REAR SEAT ARMREST, DIRECT TIRE FLATION PRESSURE LOSS INDICATOR, LEATHER STEERING WHEEL, EXT PROTECT ANTI-INTRUSION ANTI-THEFT ALARM, BUMPER EMBELLISHMENT WITH CHROME, MANUAL REAR CHILD LOCK, CHILD SEAT MOUNTING POINTS REAR, CRUISE CONTROL, ELECTRONIC STABILITY PROGRAM, FRONT PASSENGER STANDARD+DRIVER ANTI-PINCH ELECTRIC WINDOW, FIRE EXTINGUISHER, MONOCHROME MATRIX INSTRUMENT PANEL 4.2, REAR GLASS HEATED, ELECTRIC RR WINDOW, POWER STEERING, MANUALLY ADJUSTED STEERING COLUMN