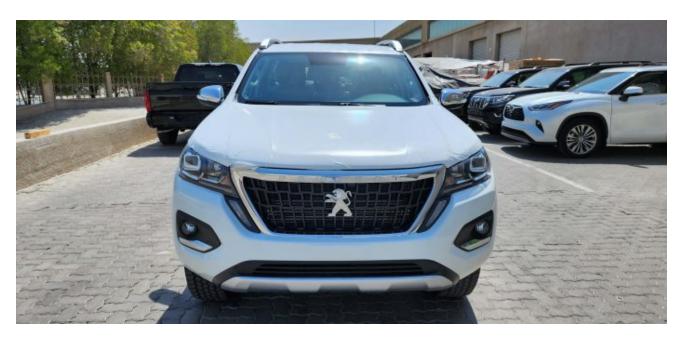

## 2023 Peugeot Landtrek Crew Cab High Spec 4WD 2.4L Gas 6-Speed AT 204 bhp

STOCK#:P3007805 Sold

**MILEAGE** 10Mi (16.09) Km **ENGINE** 2,378cc

TRANSMISSION BODY STYLE Pick-Up

**DRIVELINE** FUEL TYPE Gasoline

## **Description**

Sales Description: 2023 Peugeot Landtrek Crew Cab High Spec 4WD 2.4L Gas 6-Speed AT 204 bhp. Market Restriction: CHINA, NAFTA & Restricted Countries, RUSSIA. Equipment: 10-INCH HD COLOUR TOUCH SCREEN W / 4 FR SPEAKERS (2 TW + 2 FR)+2 RR SPEAKERS, DIAMOND GREAY, 17 INCH ALLOY WHEEL, ROOF BARS, REAR FINAL DRIVE DIFFERENTIAL LOCKING, HEAVY DUTY ROLL-OVER BAR, HANDS-FREE ACCESS/STARTING, DYNAMIC REAR OVERLAY PANORAMIC VISUAL ASSISTANCE, REAR PROXIMITY OBSTACLE DETECTION. MIRROR LINK, FRONT WIPER BLADE WITH RAIN SENSOR, AUTOMATIC AIR CONDITIONING, LANE DEPARTURE VIEW IN FRONT OF FRONT WHEEL, CHROME HEATED ELECTRIC FOLDING EXTERIOR MIRROR, CHROME DOOR HANDLES, FRONT FOG LIGHTS, DOUBLE FRONT LATERAL AIRBAG, SEQUENTIAL DRIVER'S ELECTRIC WINDOW, PRETENSION SEAT BELT WITH DRIVER + PASSENGER ALARM, HEADLAMPS: LED LAMP + HALOGEN BULB, SEPARATE FOLD BACK BENCH SEAT, REAR SEAT ARMREST, DIRECT TIRE FLATION PRESSURE LOSS INDICATOR, LEATHER STEERING WHEEL, EXT PROTECT ANTI-INTRUSION ANTI-THEFT ALARM, BUMPER EMBELLISHMENT WITH CHROME, MANUAL REAR CHILD LOCK, CHILD SEAT MOUNTING POINTS REAR, CRUISE CONTROL, ELECTRONIC STABILITY PROGRAM, FRONT PASSENGER STANDARD+DRIVER ANTI-PINCH ELECTRIC WINDOW, FIRE EXTINGUISHER, MONOCHROME MATRIX INSTRUMENT PANEL 4.2, REAR GLASS HEATED, ELECTRIC RR WINDOW, POWER STEERING, MANUALLY ADJUSTED STEERING COLUMN