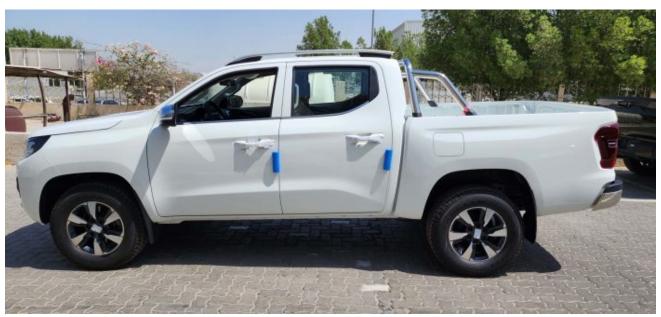

## 2023 Peugeot Landtrek Crew Cab High Spec 4WD 2.4L Gas 6-Speed AT 204 bhp

STOCK#:P3007805 Sold

**MILEAGE** 10Mi (16.09) Km **ENGINE** 2,378cc

TRANSMISSION BODY STYLE Pick-Up

**DRIVELINE** FUEL TYPE Gasoline

## **Description**

Sales Description: 2023 Peugeot Landtrek Crew Cab High Spec 4WD 2.4L Gas 6-Speed AT 204 bhp. Market Restriction: CHINA, NAFTA & Restricted Countries, RUSSIA. Equipment: 10-INCH HD COLOUR TOUCH SCREEN W / 4 FR SPEAKERS (2 TW + 2 FR)+2 RR SPEAKERS, DIAMOND GREAY, 17 INCH ALLOY WHEEL, ROOF BARS, REAR FINAL DRIVE DIFFERENTIAL LOCKING, HEAVY DUTY ROLL-OVER BAR, HANDS-FREE ACCESS/STARTING, DYNAMIC REAR OVERLAY PANORAMIC VISUAL ASSISTANCE, REAR PROXIMITY OBSTACLE DETECTION. MIRROR LINK, FRONT WIPER BLADE WITH RAIN SENSOR, AUTOMATIC AIR CONDITIONING, LANE DEPARTURE VIEW IN FRONT OF FRONT WHEEL, CHROME HEATED ELECTRIC FOLDING EXTERIOR MIRROR, CHROME DOOR HANDLES, FRONT FOG LIGHTS, DOUBLE FRONT LATERAL AIRBAG, SEQUENTIAL DRIVER'S ELECTRIC WINDOW, PRETENSION SEAT BELT WITH DRIVER + PASSENGER ALARM, HEADLAMPS: LED LAMP + HALOGEN BULB, SEPARATE FOLD BACK BENCH SEAT, REAR SEAT ARMREST, DIRECT TIRE FLATION PRESSURE LOSS INDICATOR, LEATHER STEERING WHEEL, EXT PROTECT ANTI-INTRUSION ANTI-THEFT ALARM, BUMPER EMBELLISHMENT WITH CHROME, MANUAL REAR CHILD LOCK, CHILD SEAT MOUNTING POINTS REAR, CRUISE CONTROL, ELECTRONIC STABILITY PROGRAM, FRONT PASSENGER STANDARD+DRIVER ANTI-PINCH ELECTRIC WINDOW, FIRE EXTINGUISHER, MONOCHROME MATRIX INSTRUMENT PANEL 4.2, REAR GLASS HEATED, ELECTRIC RR WINDOW, POWER STEERING, MANUALLY ADJUSTED STEERING COLUMN