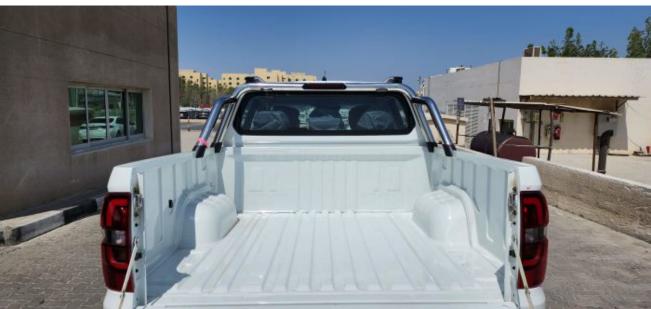

## 2023 Peugeot Landtrek Crew Cab High Spec 4WD 2.4L Gas 6-Speed AT 204 bhp

STOCK#:P3007805 Sold

**MILEAGE** 10Mi (16.09) Km **ENGINE** 2,378cc

TRANSMISSION BODY STYLE Pick-Up

**DRIVELINE** FUEL TYPE Gasoline

## **Description**

Sales Description: 2023 Peugeot Landtrek Crew Cab High Spec 4WD 2.4L Gas 6-Speed AT 204 bhp. Market Restriction: CHINA, NAFTA & Restricted Countries, RUSSIA. Equipment: 10-INCH HD COLOUR TOUCH SCREEN W / 4 FR SPEAKERS (2 TW + 2 FR)+2 RR SPEAKERS, DIAMOND GREAY, 17 INCH ALLOY WHEEL, ROOF BARS, REAR FINAL DRIVE DIFFERENTIAL LOCKING, HEAVY DUTY ROLL-OVER BAR, HANDS-FREE ACCESS/STARTING, DYNAMIC REAR OVERLAY PANORAMIC VISUAL ASSISTANCE, REAR PROXIMITY OBSTACLE DETECTION. MIRROR LINK, FRONT WIPER BLADE WITH RAIN SENSOR, AUTOMATIC AIR CONDITIONING, LANE DEPARTURE VIEW IN FRONT OF FRONT WHEEL, CHROME HEATED ELECTRIC FOLDING EXTERIOR MIRROR, CHROME DOOR HANDLES, FRONT FOG LIGHTS, DOUBLE FRONT LATERAL AIRBAG, SEQUENTIAL DRIVER'S ELECTRIC WINDOW, PRETENSION SEAT BELT WITH DRIVER + PASSENGER ALARM, HEADLAMPS: LED LAMP + HALOGEN BULB, SEPARATE FOLD BACK BENCH SEAT, REAR SEAT ARMREST, DIRECT TIRE FLATION PRESSURE LOSS INDICATOR, LEATHER STEERING WHEEL, EXT PROTECT ANTI-INTRUSION ANTI-THEFT ALARM, BUMPER EMBELLISHMENT WITH CHROME, MANUAL REAR CHILD LOCK, CHILD SEAT MOUNTING POINTS REAR, CRUISE CONTROL, ELECTRONIC STABILITY PROGRAM, FRONT PASSENGER STANDARD+DRIVER ANTI-PINCH ELECTRIC WINDOW, FIRE EXTINGUISHER, MONOCHROME MATRIX INSTRUMENT PANEL 4.2, REAR GLASS HEATED, ELECTRIC RR WINDOW, POWER STEERING, MANUALLY ADJUSTED STEERING COLUMN