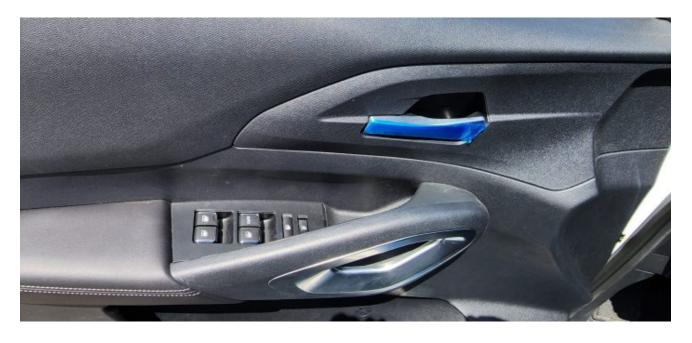

## **Description**

Sales Description: 2023 Peugeot Landtrek Crew Cab High Spec 4WD 2.4L Gas 6-Speed AT 204 bhp. Market Restriction: CHINA, NAFTA & Restricted Countries, RUSSIA. Equipment: 10-INCH HD COLOUR TOUCH SCREEN W / 4 FR SPEAKERS (2 TW + 2 FR)+2 RR SPEAKERS, DIAMOND GREAY, 17 INCH ALLOY WHEEL, ROOF BARS, REAR FINAL DRIVE DIFFERENTIAL LOCKING, HEAVY DUTY ROLL-OVER BAR, HANDS-FREE ACCESS/STARTING, DYNAMIC REAR OVERLAY PANORAMIC VISUAL ASSISTANCE, REAR PROXIMITY OBSTACLE DETECTION. MIRROR LINK, FRONT WIPER BLADE WITH RAIN SENSOR, AUTOMATIC AIR CONDITIONING, LANE DEPARTURE VIEW IN FRONT OF FRONT WHEEL, CHROME HEATED ELECTRIC FOLDING EXTERIOR MIRROR, CHROME DOOR HANDLES, FRONT FOG LIGHTS, DOUBLE FRONT LATERAL AIRBAG, SEQUENTIAL DRIVER'S ELECTRIC WINDOW, PRETENSION SEAT BELT WITH DRIVER + PASSENGER ALARM, HEADLAMPS: LED LAMP + HALOGEN BULB, SEPARATE FOLD BACK BENCH SEAT, REAR SEAT ARMREST, DIRECT TIRE FLATION PRESSURE LOSS INDICATOR, LEATHER STEERING WHEEL, EXT PROTECT ANTI-INTRUSION ANTI-THEFT ALARM, BUMPER EMBELLISHMENT WITH CHROME, MANUAL REAR CHILD LOCK, CHILD SEAT MOUNTING POINTS REAR, CRUISE CONTROL, ELECTRONIC STABILITY PROGRAM, FRONT PASSENGER STANDARD+DRIVER ANTI-PINCH ELECTRIC WINDOW, FIRE EXTINGUISHER, MONOCHROME MATRIX INSTRUMENT PANEL 4.2, REAR GLASS HEATED, ELECTRIC RR WINDOW, POWER STEERING, MANUALLY ADJUSTED STEERING COLUMN