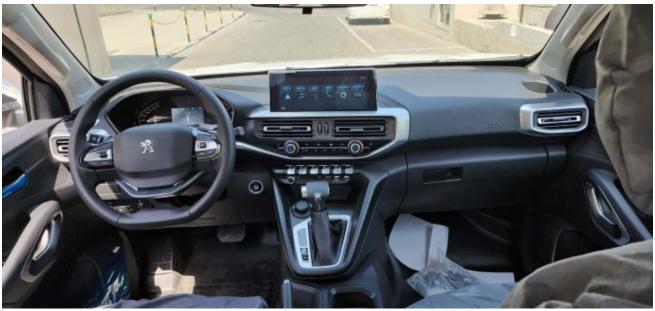

## **Description**

Sales Description: 2023 Peugeot Landtrek Crew Cab High Spec 4WD 2.4L Gas 6-Speed AT 204 bhp. Market Restriction: CHINA, NAFTA & Restricted Countries, RUSSIA. Equipment: 10-INCH HD COLOUR TOUCH SCREEN W / 4 FR SPEAKERS (2 TW + 2 FR)+2 RR SPEAKERS, DIAMOND GREAY, 17 INCH ALLOY WHEEL, ROOF BARS, REAR FINAL DRIVE DIFFERENTIAL LOCKING, HEAVY DUTY ROLL-OVER BAR, HANDS-FREE ACCESS/STARTING, DYNAMIC REAR OVERLAY PANORAMIC VISUAL ASSISTANCE, REAR PROXIMITY OBSTACLE DETECTION. MIRROR LINK, FRONT WIPER BLADE WITH RAIN SENSOR, AUTOMATIC AIR CONDITIONING, LANE DEPARTURE VIEW IN FRONT OF FRONT WHEEL, CHROME HEATED ELECTRIC FOLDING EXTERIOR MIRROR, CHROME DOOR HANDLES, FRONT FOG LIGHTS, DOUBLE FRONT LATERAL AIRBAG, SEQUENTIAL DRIVER'S ELECTRIC WINDOW, PRETENSION SEAT BELT WITH DRIVER + PASSENGER ALARM, HEADLAMPS: LED LAMP + HALOGEN BULB, SEPARATE FOLD BACK BENCH SEAT, REAR SEAT ARMREST, DIRECT TIRE FLATION PRESSURE LOSS INDICATOR, LEATHER STEERING WHEEL, EXT PROTECT ANTI-INTRUSION ANTI-THEFT ALARM, BUMPER EMBELLISHMENT WITH CHROME, MANUAL REAR CHILD LOCK, CHILD SEAT MOUNTING POINTS REAR, CRUISE CONTROL, ELECTRONIC STABILITY PROGRAM, FRONT PASSENGER STANDARD+DRIVER ANTI-PINCH ELECTRIC WINDOW, FIRE EXTINGUISHER, MONOCHROME MATRIX INSTRUMENT PANEL 4.2, REAR GLASS HEATED, ELECTRIC RR WINDOW, POWER STEERING, MANUALLY ADJUSTED STEERING COLUMN