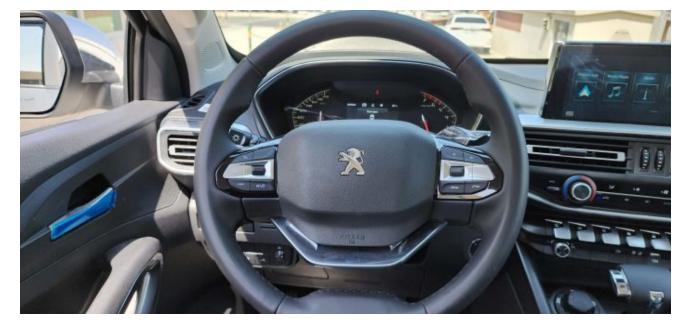

## **Description**

Sales Description: 2023 Peugeot Landtrek Crew Cab High Spec 4WD 2.4L Gas 6-Speed AT 204 bhp. Market Restriction: CHINA, NAFTA & Restricted Countries, RUSSIA. Equipment: 10-INCH HD COLOUR TOUCH SCREEN W / 4 FR SPEAKERS (2 TW + 2 FR)+2 RR SPEAKERS, DIAMOND GREAY, 17 INCH ALLOY WHEEL, ROOF BARS, REAR FINAL DRIVE DIFFERENTIAL LOCKING, HEAVY DUTY ROLL-OVER BAR, HANDS-FREE ACCESS/STARTING, DYNAMIC REAR OVERLAY PANORAMIC VISUAL ASSISTANCE, REAR PROXIMITY OBSTACLE DETECTION. MIRROR LINK, FRONT WIPER BLADE WITH RAIN SENSOR, AUTOMATIC AIR CONDITIONING, LANE DEPARTURE VIEW IN FRONT OF FRONT WHEEL, CHROME HEATED ELECTRIC FOLDING EXTERIOR MIRROR, CHROME DOOR HANDLES, FRONT FOG LIGHTS, DOUBLE FRONT LATERAL AIRBAG, SEQUENTIAL DRIVER'S ELECTRIC WINDOW, PRETENSION SEAT BELT WITH DRIVER + PASSENGER ALARM, HEADLAMPS: LED LAMP + HALOGEN BULB, SEPARATE FOLD BACK BENCH SEAT, REAR SEAT ARMREST, DIRECT TIRE FLATION PRESSURE LOSS INDICATOR, LEATHER STEERING WHEEL, EXT PROTECT ANTI-INTRUSION ANTI-THEFT ALARM, BUMPER EMBELLISHMENT WITH CHROME, MANUAL REAR CHILD LOCK, CHILD SEAT MOUNTING POINTS REAR, CRUISE CONTROL, ELECTRONIC STABILITY PROGRAM, FRONT PASSENGER STANDARD+DRIVER ANTI-PINCH ELECTRIC WINDOW, FIRE EXTINGUISHER, MONOCHROME MATRIX INSTRUMENT PANEL 4.2, REAR GLASS HEATED, ELECTRIC RR WINDOW, POWER STEERING, MANUALLY ADJUSTED STEERING COLUMN