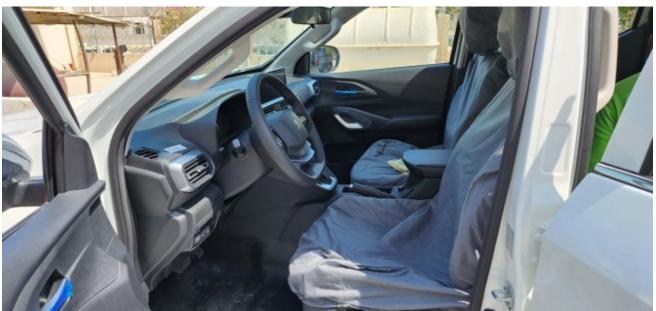

## **Description**

Sales Description: 2023 Peugeot Landtrek Crew Cab High Spec 4WD 2.4L Gas 6-Speed AT 204 bhp. Market Restriction: CHINA, NAFTA & Restricted Countries, RUSSIA. Equipment: 10-INCH HD COLOUR TOUCH SCREEN W / 4 FR SPEAKERS (2 TW + 2 FR)+2 RR SPEAKERS, DIAMOND GREAY, 17 INCH ALLOY WHEEL, ROOF BARS, REAR FINAL DRIVE DIFFERENTIAL LOCKING, HEAVY DUTY ROLL-OVER BAR, HANDS-FREE ACCESS/STARTING, DYNAMIC REAR OVERLAY PANORAMIC VISUAL ASSISTANCE, REAR PROXIMITY OBSTACLE DETECTION. MIRROR LINK, FRONT WIPER BLADE WITH RAIN SENSOR, AUTOMATIC AIR CONDITIONING, LANE DEPARTURE VIEW IN FRONT OF FRONT WHEEL, CHROME HEATED ELECTRIC FOLDING EXTERIOR MIRROR, CHROME DOOR HANDLES, FRONT FOG LIGHTS, DOUBLE FRONT LATERAL AIRBAG, SEQUENTIAL DRIVER'S ELECTRIC WINDOW, PRETENSION SEAT BELT WITH DRIVER + PASSENGER ALARM, HEADLAMPS: LED LAMP + HALOGEN BULB, SEPARATE FOLD BACK BENCH SEAT, REAR SEAT ARMREST, DIRECT TIRE FLATION PRESSURE LOSS INDICATOR, LEATHER STEERING WHEEL, EXT PROTECT ANTI-INTRUSION ANTI-THEFT ALARM, BUMPER EMBELLISHMENT WITH CHROME, MANUAL REAR CHILD LOCK, CHILD SEAT MOUNTING POINTS REAR, CRUISE CONTROL, ELECTRONIC STABILITY PROGRAM, FRONT PASSENGER STANDARD+DRIVER ANTI-PINCH ELECTRIC WINDOW, FIRE EXTINGUISHER, MONOCHROME MATRIX INSTRUMENT PANEL 4.2, REAR GLASS HEATED, ELECTRIC RR WINDOW, POWER STEERING, MANUALLY ADJUSTED STEERING COLUMN