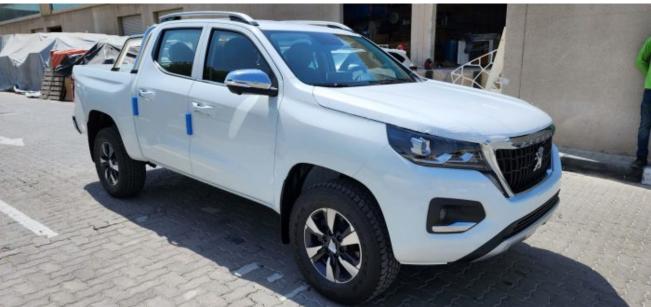

## 2023 Peugeot Landtrek Crew Cab High Spec 4WD 2.4L Gas 6-Speed AT 204 bhp

STOCK#:P3007805 Sold

**MILEAGE** 10Mi (16.09) Km **ENGINE** 2,378cc

TRANSMISSION BODY STYLE Pick-Up

**DRIVELINE** FUEL TYPE Gasoline

## **Description**

Sales Description: 2023 Peugeot Landtrek Crew Cab High Spec 4WD 2.4L Gas 6-Speed AT 204 bhp. Market Restriction: CHINA, NAFTA & Restricted Countries, RUSSIA. Equipment: 10-INCH HD COLOUR TOUCH SCREEN W / 4 FR SPEAKERS (2 TW + 2 FR)+2 RR SPEAKERS, DIAMOND GREAY, 17 INCH ALLOY WHEEL, ROOF BARS, REAR FINAL DRIVE DIFFERENTIAL LOCKING, HEAVY DUTY ROLL-OVER BAR, HANDS-FREE ACCESS/STARTING, DYNAMIC REAR OVERLAY PANORAMIC VISUAL ASSISTANCE, REAR PROXIMITY OBSTACLE DETECTION. MIRROR LINK, FRONT WIPER BLADE WITH RAIN SENSOR, AUTOMATIC AIR CONDITIONING, LANE DEPARTURE VIEW IN FRONT OF FRONT WHEEL, CHROME HEATED ELECTRIC FOLDING EXTERIOR MIRROR, CHROME DOOR HANDLES, FRONT FOG LIGHTS, DOUBLE FRONT LATERAL AIRBAG, SEQUENTIAL DRIVER'S ELECTRIC WINDOW, PRETENSION SEAT BELT WITH DRIVER + PASSENGER ALARM, HEADLAMPS: LED LAMP + HALOGEN BULB, SEPARATE FOLD BACK BENCH SEAT, REAR SEAT ARMREST, DIRECT TIRE FLATION PRESSURE LOSS INDICATOR, LEATHER STEERING WHEEL, EXT PROTECT ANTI-INTRUSION ANTI-THEFT ALARM, BUMPER EMBELLISHMENT WITH CHROME, MANUAL REAR CHILD LOCK, CHILD SEAT MOUNTING POINTS REAR, CRUISE CONTROL, ELECTRONIC STABILITY PROGRAM, FRONT PASSENGER STANDARD+DRIVER ANTI-PINCH ELECTRIC WINDOW, FIRE EXTINGUISHER, MONOCHROME MATRIX INSTRUMENT PANEL 4.2, REAR GLASS HEATED, ELECTRIC RR WINDOW, POWER STEERING, MANUALLY ADJUSTED STEERING COLUMN