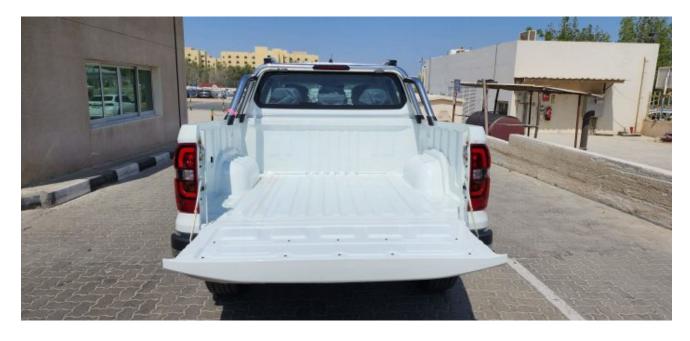

## 2023 Peugeot Landtrek Crew Cab High Spec 4WD 2.4L Gas 6-Speed AT 204 bhp

STOCK#:P3007805 Sold

**MILEAGE** 10Mi (16.09) Km **ENGINE** 2,378cc

TRANSMISSION BODY STYLE Pick-Up

**DRIVELINE** FUEL TYPE Gasoline

## **Description**

Sales Description: 2023 Peugeot Landtrek Crew Cab High Spec 4WD 2.4L Gas 6-Speed AT 204 bhp. Market Restriction: CHINA, NAFTA & Restricted Countries, RUSSIA. Equipment: 10-INCH HD COLOUR TOUCH SCREEN W / 4 FR SPEAKERS (2 TW + 2 FR)+2 RR SPEAKERS, DIAMOND GREAY, 17 INCH ALLOY WHEEL, ROOF BARS, REAR FINAL DRIVE DIFFERENTIAL LOCKING, HEAVY DUTY ROLL-OVER BAR, HANDS-FREE ACCESS/STARTING, DYNAMIC REAR OVERLAY PANORAMIC VISUAL ASSISTANCE, REAR PROXIMITY OBSTACLE DETECTION. MIRROR LINK, FRONT WIPER BLADE WITH RAIN SENSOR, AUTOMATIC AIR CONDITIONING, LANE DEPARTURE VIEW IN FRONT OF FRONT WHEEL, CHROME HEATED ELECTRIC FOLDING EXTERIOR MIRROR, CHROME DOOR HANDLES, FRONT FOG LIGHTS, DOUBLE FRONT LATERAL AIRBAG, SEQUENTIAL DRIVER'S ELECTRIC WINDOW, PRETENSION SEAT BELT WITH DRIVER + PASSENGER ALARM, HEADLAMPS: LED LAMP + HALOGEN BULB, SEPARATE FOLD BACK BENCH SEAT, REAR SEAT ARMREST, DIRECT TIRE FLATION PRESSURE LOSS INDICATOR, LEATHER STEERING WHEEL, EXT PROTECT ANTI-INTRUSION ANTI-THEFT ALARM, BUMPER EMBELLISHMENT WITH CHROME, MANUAL REAR CHILD LOCK, CHILD SEAT MOUNTING POINTS REAR, CRUISE CONTROL, ELECTRONIC STABILITY PROGRAM, FRONT PASSENGER STANDARD+DRIVER ANTI-PINCH ELECTRIC WINDOW, FIRE EXTINGUISHER, MONOCHROME MATRIX INSTRUMENT PANEL 4.2, REAR GLASS HEATED, ELECTRIC RR WINDOW, POWER STEERING, MANUALLY ADJUSTED STEERING COLUMN