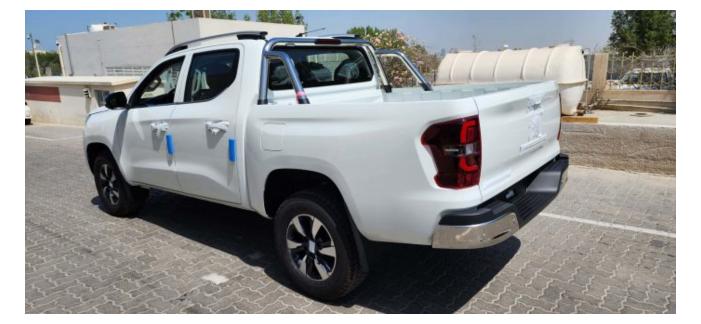

## 2023 Peugeot Landtrek Crew Cab High Spec 4WD 2.4L Gas 6-Speed AT 204 bhp

STOCK#:P3007805 Sold

**MILEAGE** 10Mi (16.09) Km **ENGINE** 2,378cc

TRANSMISSION BODY STYLE Pick-Up

**DRIVELINE** FUEL TYPE Gasoline

## **Description**

Sales Description: 2023 Peugeot Landtrek Crew Cab High Spec 4WD 2.4L Gas 6-Speed AT 204 bhp. Market Restriction: CHINA, NAFTA & Restricted Countries, RUSSIA. Equipment: 10-INCH HD COLOUR TOUCH SCREEN W / 4 FR SPEAKERS (2 TW + 2 FR)+2 RR SPEAKERS, DIAMOND GREAY, 17 INCH ALLOY WHEEL, ROOF BARS, REAR FINAL DRIVE DIFFERENTIAL LOCKING, HEAVY DUTY ROLL-OVER BAR, HANDS-FREE ACCESS/STARTING, DYNAMIC REAR OVERLAY PANORAMIC VISUAL ASSISTANCE, REAR PROXIMITY OBSTACLE DETECTION. MIRROR LINK, FRONT WIPER BLADE WITH RAIN SENSOR, AUTOMATIC AIR CONDITIONING, LANE DEPARTURE VIEW IN FRONT OF FRONT WHEEL, CHROME HEATED ELECTRIC FOLDING EXTERIOR MIRROR, CHROME DOOR HANDLES, FRONT FOG LIGHTS, DOUBLE FRONT LATERAL AIRBAG, SEQUENTIAL DRIVER'S ELECTRIC WINDOW, PRETENSION SEAT BELT WITH DRIVER + PASSENGER ALARM, HEADLAMPS: LED LAMP + HALOGEN BULB, SEPARATE FOLD BACK BENCH SEAT, REAR SEAT ARMREST, DIRECT TIRE FLATION PRESSURE LOSS INDICATOR, LEATHER STEERING WHEEL, EXT PROTECT ANTI-INTRUSION ANTI-THEFT ALARM, BUMPER EMBELLISHMENT WITH CHROME, MANUAL REAR CHILD LOCK, CHILD SEAT MOUNTING POINTS REAR, CRUISE CONTROL, ELECTRONIC STABILITY PROGRAM, FRONT PASSENGER STANDARD+DRIVER ANTI-PINCH ELECTRIC WINDOW, FIRE EXTINGUISHER, MONOCHROME MATRIX INSTRUMENT PANEL 4.2, REAR GLASS HEATED, ELECTRIC RR WINDOW, POWER STEERING, MANUALLY ADJUSTED STEERING COLUMN