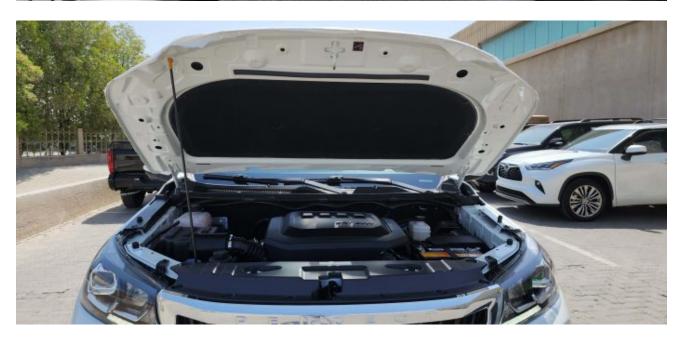

## **Description**

Sales Description: 2023 Peugeot Landtrek Crew Cab High Spec 4WD 2.4L Gas 6-Speed AT 204 bhp. Market Restriction: CHINA, NAFTA & Restricted Countries, RUSSIA. Equipment: 10-INCH HD COLOUR TOUCH SCREEN W / 4 FR SPEAKERS (2 TW + 2 FR)+2 RR SPEAKERS, DIAMOND GREAY, 17 INCH ALLOY WHEEL, ROOF BARS, REAR FINAL DRIVE DIFFERENTIAL LOCKING, HEAVY DUTY ROLL-OVER BAR, HANDS-FREE ACCESS/STARTING, DYNAMIC REAR OVERLAY PANORAMIC VISUAL ASSISTANCE, REAR PROXIMITY OBSTACLE DETECTION. MIRROR LINK, FRONT WIPER BLADE WITH RAIN SENSOR, AUTOMATIC AIR CONDITIONING, LANE DEPARTURE VIEW IN FRONT OF FRONT WHEEL, CHROME HEATED ELECTRIC FOLDING EXTERIOR MIRROR, CHROME DOOR HANDLES, FRONT FOG LIGHTS, DOUBLE FRONT LATERAL AIRBAG, SEQUENTIAL DRIVER'S ELECTRIC WINDOW, PRETENSION SEAT BELT WITH DRIVER + PASSENGER ALARM, HEADLAMPS: LED LAMP + HALOGEN BULB, SEPARATE FOLD BACK BENCH SEAT, REAR SEAT ARMREST, DIRECT TIRE FLATION PRESSURE LOSS INDICATOR, LEATHER STEERING WHEEL, EXT PROTECT ANTI-INTRUSION ANTI-THEFT ALARM, BUMPER EMBELLISHMENT WITH CHROME, MANUAL REAR CHILD LOCK, CHILD SEAT MOUNTING POINTS REAR, CRUISE CONTROL, ELECTRONIC STABILITY PROGRAM, FRONT PASSENGER STANDARD+DRIVER ANTI-PINCH ELECTRIC WINDOW, FIRE EXTINGUISHER, MONOCHROME MATRIX INSTRUMENT PANEL 4.2, REAR GLASS HEATED, ELECTRIC RR WINDOW, POWER STEERING, MANUALLY ADJUSTED STEERING COLUMN