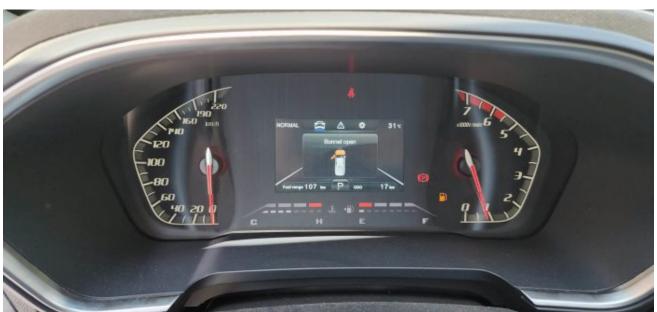

## **Description**

Sales Description: 2023 Peugeot Landtrek Crew Cab High Spec 4WD 2.4L Gas 6-Speed AT 204 bhp. Market Restriction: CHINA, NAFTA & Restricted Countries, RUSSIA. Equipment: 10-INCH HD COLOUR TOUCH SCREEN W / 4 FR SPEAKERS (2 TW + 2 FR)+2 RR SPEAKERS, DIAMOND GREAY, 17 INCH ALLOY WHEEL, ROOF BARS, REAR FINAL DRIVE DIFFERENTIAL LOCKING, HEAVY DUTY ROLL-OVER BAR, HANDS-FREE ACCESS/STARTING, DYNAMIC REAR OVERLAY PANORAMIC VISUAL ASSISTANCE, REAR PROXIMITY OBSTACLE DETECTION. MIRROR LINK, FRONT WIPER BLADE WITH RAIN SENSOR, AUTOMATIC AIR CONDITIONING, LANE DEPARTURE VIEW IN FRONT OF FRONT WHEEL, CHROME HEATED ELECTRIC FOLDING EXTERIOR MIRROR, CHROME DOOR HANDLES, FRONT FOG LIGHTS, DOUBLE FRONT LATERAL AIRBAG, SEQUENTIAL DRIVER'S ELECTRIC WINDOW, PRETENSION SEAT BELT WITH DRIVER + PASSENGER ALARM, HEADLAMPS: LED LAMP + HALOGEN BULB, SEPARATE FOLD BACK BENCH SEAT, REAR SEAT ARMREST, DIRECT TIRE FLATION PRESSURE LOSS INDICATOR, LEATHER STEERING WHEEL, EXT PROTECT ANTI-INTRUSION ANTI-THEFT ALARM, BUMPER EMBELLISHMENT WITH CHROME, MANUAL REAR CHILD LOCK, CHILD SEAT MOUNTING POINTS REAR, CRUISE CONTROL, ELECTRONIC STABILITY PROGRAM, FRONT PASSENGER STANDARD+DRIVER ANTI-PINCH ELECTRIC WINDOW, FIRE EXTINGUISHER, MONOCHROME MATRIX INSTRUMENT PANEL 4.2, REAR GLASS HEATED, ELECTRIC RR WINDOW, POWER STEERING, MANUALLY ADJUSTED STEERING COLUMN