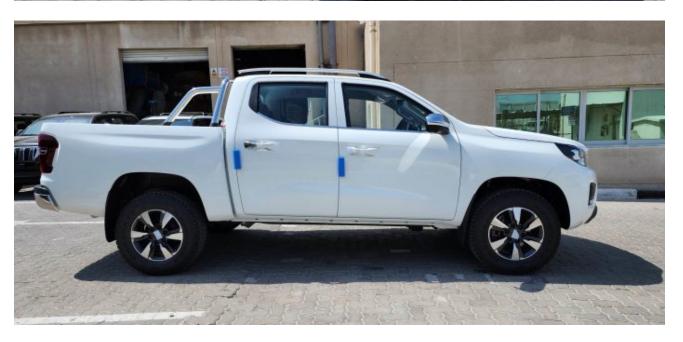

## 2023 Peugeot Landtrek Crew Cab High Spec 4WD 2.4L Gas 6-Speed AT 204 bhp

STOCK#:P3007805 Sold

**MILEAGE** 10Mi (16.09) Km **ENGINE** 2,378cc

TRANSMISSION BODY STYLE Pick-Up

**DRIVELINE** FUEL TYPE Gasoline

## **Description**

Sales Description: 2023 Peugeot Landtrek Crew Cab High Spec 4WD 2.4L Gas 6-Speed AT 204 bhp. Market Restriction: CHINA, NAFTA & Restricted Countries, RUSSIA. Equipment: 10-INCH HD COLOUR TOUCH SCREEN W / 4 FR SPEAKERS (2 TW + 2 FR)+2 RR SPEAKERS, DIAMOND GREAY, 17 INCH ALLOY WHEEL, ROOF BARS, REAR FINAL DRIVE DIFFERENTIAL LOCKING, HEAVY DUTY ROLL-OVER BAR, HANDS-FREE ACCESS/STARTING, DYNAMIC REAR OVERLAY PANORAMIC VISUAL ASSISTANCE, REAR PROXIMITY OBSTACLE DETECTION. MIRROR LINK, FRONT WIPER BLADE WITH RAIN SENSOR, AUTOMATIC AIR CONDITIONING, LANE DEPARTURE VIEW IN FRONT OF FRONT WHEEL, CHROME HEATED ELECTRIC FOLDING EXTERIOR MIRROR, CHROME DOOR HANDLES, FRONT FOG LIGHTS, DOUBLE FRONT LATERAL AIRBAG, SEQUENTIAL DRIVER'S ELECTRIC WINDOW, PRETENSION SEAT BELT WITH DRIVER + PASSENGER ALARM, HEADLAMPS: LED LAMP + HALOGEN BULB, SEPARATE FOLD BACK BENCH SEAT, REAR SEAT ARMREST, DIRECT TIRE FLATION PRESSURE LOSS INDICATOR, LEATHER STEERING WHEEL, EXT PROTECT ANTI-INTRUSION ANTI-THEFT ALARM, BUMPER EMBELLISHMENT WITH CHROME, MANUAL REAR CHILD LOCK, CHILD SEAT MOUNTING POINTS REAR, CRUISE CONTROL, ELECTRONIC STABILITY PROGRAM, FRONT PASSENGER STANDARD+DRIVER ANTI-PINCH ELECTRIC WINDOW, FIRE EXTINGUISHER, MONOCHROME MATRIX INSTRUMENT PANEL 4.2, REAR GLASS HEATED, ELECTRIC RR WINDOW, POWER STEERING, MANUALLY ADJUSTED STEERING COLUMN