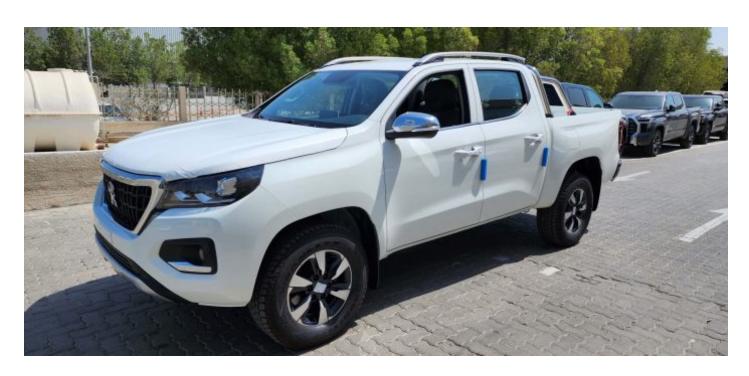

## 2023 Peugeot Landtrek Crew Cab High Spec 4WD 2.4L Gas 6-Speed AT 204 bhp

STOCK#:P3007805 Sold

**MILEAGE** 10Mi (16.09) Km **ENGINE** 2,378cc

TRANSMISSION BODY STYLE Pick-Up

**DRIVELINE** FUEL TYPE Gasoline

## **Description**

Sales Description: 2023 Peugeot Landtrek Crew Cab High Spec 4WD 2.4L Gas 6-Speed AT 204 bhp. Market Restriction: CHINA, NAFTA & Restricted Countries, RUSSIA. Equipment: 10-INCH HD COLOUR TOUCH SCREEN W / 4 FR SPEAKERS (2 TW + 2 FR)+2 RR SPEAKERS, DIAMOND GREAY, 17 INCH ALLOY WHEEL, ROOF BARS, REAR FINAL DRIVE DIFFERENTIAL LOCKING, HEAVY DUTY ROLL-OVER BAR, HANDS-FREE ACCESS/STARTING, DYNAMIC REAR OVERLAY PANORAMIC VISUAL ASSISTANCE, REAR PROXIMITY OBSTACLE DETECTION. MIRROR LINK, FRONT WIPER BLADE WITH RAIN SENSOR, AUTOMATIC AIR CONDITIONING, LANE DEPARTURE VIEW IN FRONT OF FRONT WHEEL, CHROME HEATED ELECTRIC FOLDING EXTERIOR MIRROR, CHROME DOOR HANDLES, FRONT FOG LIGHTS, DOUBLE FRONT LATERAL AIRBAG, SEQUENTIAL DRIVER'S ELECTRIC WINDOW, PRETENSION SEAT BELT WITH DRIVER + PASSENGER ALARM, HEADLAMPS: LED LAMP + HALOGEN BULB, SEPARATE FOLD BACK BENCH SEAT, REAR SEAT ARMREST, DIRECT TIRE FLATION PRESSURE LOSS INDICATOR, LEATHER STEERING WHEEL, EXT PROTECT ANTI-INTRUSION ANTI-THEFT ALARM, BUMPER EMBELLISHMENT WITH CHROME, MANUAL REAR CHILD LOCK, CHILD SEAT MOUNTING POINTS REAR, CRUISE CONTROL, ELECTRONIC STABILITY PROGRAM, FRONT PASSENGER STANDARD+DRIVER ANTI-PINCH ELECTRIC WINDOW, FIRE EXTINGUISHER, MONOCHROME MATRIX INSTRUMENT PANEL 4.2, REAR GLASS HEATED, ELECTRIC RR WINDOW, POWER STEERING, MANUALLY ADJUSTED STEERING COLUMN