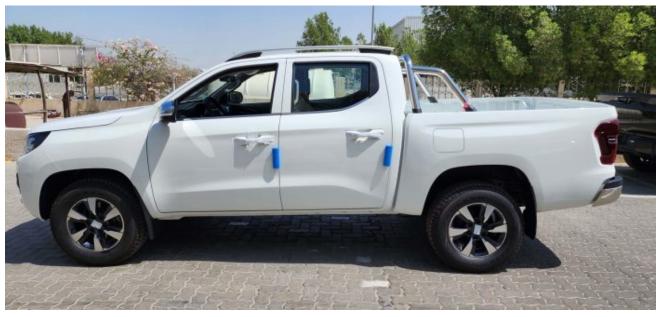

## 2023 Peugeot Landtrek Crew Cab

High Spec Cab

## Description

Peugeot Landtrek Crew Cab High Spec 4WD 2.4L Gas 6-Speed AT 204 bhp

No Sales to GCC, Restricted Territories & Entities (OFAC & EU Export Control lists)

Additional Port Handling Fee \$195

Terms: Only for Export from GCC

Specs:

Exterior Color: Ceramic White

Interior: Premium Fabric Seats

10-INCH HD COLOUR TOUCH SCREEN W / 4 FR SPEAKERS (2 TW + 2 FR)+2 RR SPEAKERS, DIAMOND GREAY, 17 INCH ALLOY WHEEL, ROOF BARS, REAR FINAL DRIVE DIFFERENTIAL LOCKING, HEAVY DUTY ROLL-OVER BAR, HANDS-FREE ACCESS/STARTING, DYNAMIC REAR OVERLAY PANORAMIC VISUAL ASSISTANCE, REAR PROXIMITY OBSTACLE DETECTION, MIRROR LINK, FRONT WIPER BLADE WITH RAIN SENSOR, AUTOMATIC AIR CONDITIONING, LANE DEPARTURE VIEW IN FRONT OF FRONT WHEEL, CHROME HEATED ELECTRIC FOLDING EXTERIOR MIRROR, CHROME DOOR HANDLES, FRONT FOG LIGHTS, DOUBLE FRONT LATERAL AIRBAG, SEQUENTIAL DRIVER'S ELECTRIC WINDOW, PRETENSION SEAT BELT WITH DRIVER + PASSENGER ALARM, HEADLAMPS: LED LAMP + HALOGEN BULB, SEPARATE FOLD BACK BENCH SEAT, REAR SEAT ARMREST, DIRECT TIRE FLATION PRESSURE LOSS INDICATOR, LEATHER STEERING WHEEL, EXT PROTECT ANTI-INTRUSION ANTI-THEFT ALARM, BUMPER EMBELLISHMENT WITH CHROME, MANUAL REAR CHILD LOCK, CHILD SEAT MOUNTING POINTS REAR, CRUISE CONTROL, ELECTRONIC STABILITY PROGRAM, FRONT PASSENGER STANDARD+DRIVER ANTI-PINCH ELECTRIC WINDOW, FIRE EXTINGUISHER, MONOCHROME MATRIX INSTRUMENT PANEL 4.2, REAR GLASS HEATED, ELECTRIC RR WINDOW, POWER STEERING, MANUALLY ADJUSTED STEERING COLUMN