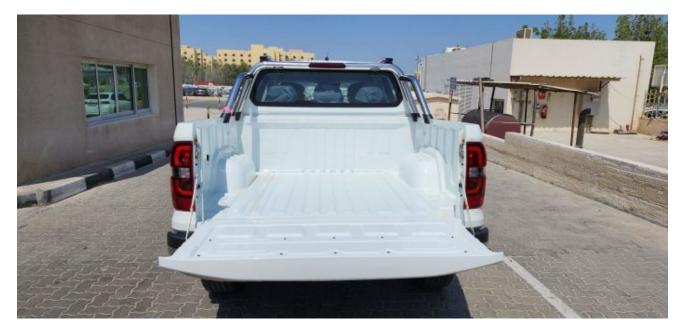

## 2023 Peugeot Landtrek Crew Cab

High Spec Cab

## Description

Peugeot Landtrek Crew Cab High Spec 4WD 2.4L Gas 6-Speed AT 204 bhp

No Sales to GCC, Restricted Territories & Entities (OFAC & EU Export Control lists)

Additional Port Handling Fee \$195

Terms: Only for Export from GCC

Specs:

Exterior Color: Ceramic White

Interior: Premium Fabric Seats

10-INCH HD COLOUR TOUCH SCREEN W / 4 FR SPEAKERS (2 TW + 2 FR)+2 RR SPEAKERS, DIAMOND GREAY, 17 INCH ALLOY WHEEL, ROOF BARS, REAR FINAL DRIVE DIFFERENTIAL LOCKING, HEAVY DUTY ROLL-OVER BAR, HANDS-FREE ACCESS/STARTING, DYNAMIC REAR OVERLAY PANORAMIC VISUAL ASSISTANCE, REAR PROXIMITY OBSTACLE DETECTION, MIRROR LINK, FRONT WIPER BLADE WITH RAIN SENSOR, AUTOMATIC AIR CONDITIONING, LANE DEPARTURE VIEW IN FRONT OF FRONT WHEEL, CHROME HEATED ELECTRIC FOLDING EXTERIOR MIRROR, CHROME DOOR HANDLES, FRONT FOG LIGHTS, DOUBLE FRONT LATERAL AIRBAG, SEQUENTIAL DRIVER'S ELECTRIC WINDOW, PRETENSION SEAT BELT WITH DRIVER + PASSENGER ALARM, HEADLAMPS: LED LAMP + HALOGEN BULB, SEPARATE FOLD BACK BENCH SEAT, REAR SEAT ARMREST, DIRECT TIRE FLATION PRESSURE LOSS INDICATOR, LEATHER STEERING WHEEL, EXT PROTECT ANTI-INTRUSION ANTI-THEFT ALARM, BUMPER EMBELLISHMENT WITH CHROME, MANUAL REAR CHILD LOCK, CHILD SEAT MOUNTING POINTS REAR, CRUISE CONTROL, ELECTRONIC STABILITY PROGRAM, FRONT PASSENGER STANDARD+DRIVER ANTI-PINCH ELECTRIC WINDOW, FIRE EXTINGUISHER, MONOCHROME MATRIX INSTRUMENT PANEL 4.2, REAR GLASS HEATED, ELECTRIC RR WINDOW, POWER STEERING, MANUALLY ADJUSTED STEERING COLUMN