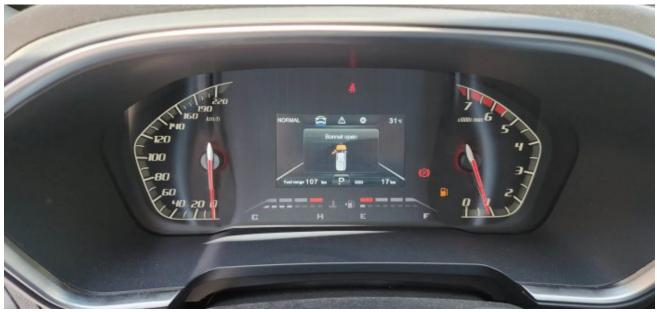

## STOCK#:JC006981

| MILEAGE        | 10Mi (16.09) Km | ENGINE         | 2.4L             |
|----------------|-----------------|----------------|------------------|
| TRANSMISSION   | 6 -Speed AT     | BODY STYLE     | Pickup Truck     |
| DRIVELINE      | 4WD             | FUEL TYPE      | Gas              |
| RHD / LHD      | LHD             | INCOTERMS      | Ex-Works         |
| EMISSIONS      | Euro 5          | LOCATION       | Antwerp, Belgium |
| INTERIOR COLOR | Grey            | EXTERIOR COLOR | White            |
| CYLINDERS      | 4 Cylinders     | TITLE TYPE     | CAS COO          |