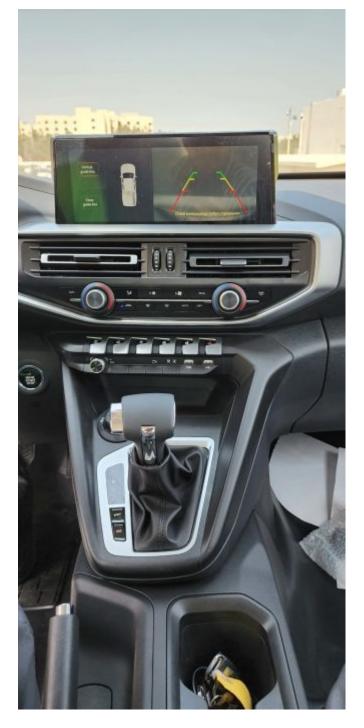

Specs:

Exterior Color: Ceramic White

Interior: Premium Fabric Seats

10-INCH HD COLOUR TOUCH SCREEN W / 4 FR SPEAKERS (2 TW + 2 FR)+2 RR SPEAKERS, DIAMOND GREAY, 17 INCH ALLOY WHEEL, ROOF BARS, REAR FINAL DRIVE DIFFERENTIAL LOCKING, HEAVY DUTY ROLL-OVER BAR, HANDS-FREE ACCESS/STARTING, DYNAMIC REAR OVERLAY PANORAMIC VISUAL ASSISTANCE, REAR PROXIMITY OBSTACLE DETECTION, MIRROR LINK, FRONT WIPER BLADE WITH RAIN SENSOR, AUTOMATIC AIR CONDITIONING, LANE DEPARTURE VIEW IN FRONT OF FRONT WHEEL, CHROME HEATED ELECTRIC FOLDING EXTERIOR MIRROR, CHROME DOOR HANDLES, FRONT FOG LIGHTS, DOUBLE FRONT LATERAL AIRBAG, SEQUENTIAL DRIVER'S ELECTRIC WINDOW, PRETENSION SEAT BELT WITH DRIVER + PASSENGER ALARM, HEADLAMPS: LED LAMP + HALOGEN BULB, SEPARATE FOLD BACK BENCH SEAT, REAR SEAT ARMREST, DIRECT TIRE FLATION PRESSURE LOSS INDICATOR, LEATHER STEERING WHEEL, EXT PROTECT ANTI-INTRUSION ANTI-THEFT ALARM, BUMPER EMBELLISHMENT WITH CHROME, MANUAL REAR CHILD LOCK, CHILD SEAT MOUNTING POINTS REAR, CRUISE CONTROL, ELECTRONIC STABILITY PROGRAM, FRONT PASSENGER STANDARD+DRIVER ANTI-PINCH ELECTRIC WINDOW, FIRE EXTINGUISHER, MONOCHROME MATRIX INSTRUMENT PANEL 4.2, REAR GLASS HEATED, ELECTRIC RR WINDOW, POWER STEERING, MANUALLY ADJUSTED STEERING COLUMN