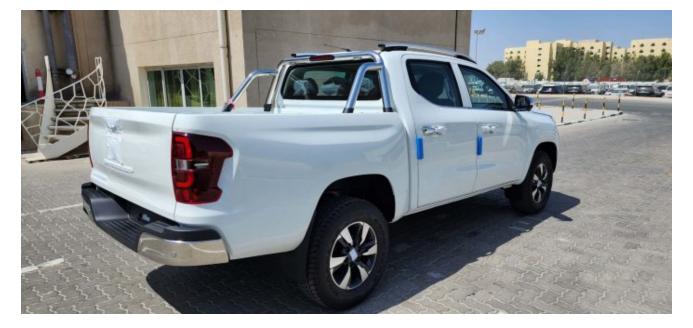

## 2023 Peugeot Landtrek Crew Cab

High Spec Cab

## Description

Peugeot Landtrek Crew Cab High Spec 4WD 2.4L Gas 6-Speed AT 204 bhp

No Sales to GCC, Restricted Territories & Entities (OFAC & EU Export Control lists)

Additional Port Handling Fee \$195

Terms: Only for Export from GCC

Specs:

Exterior Color: Ceramic White

Interior: Premium Fabric Seats

10-INCH HD COLOUR TOUCH SCREEN W / 4 FR SPEAKERS (2 TW + 2 FR)+2 RR SPEAKERS, DIAMOND GREAY, 17 INCH ALLOY WHEEL, ROOF BARS, REAR FINAL DRIVE DIFFERENTIAL LOCKING, HEAVY DUTY ROLL-OVER BAR, HANDS-FREE ACCESS/STARTING, DYNAMIC REAR OVERLAY PANORAMIC VISUAL ASSISTANCE, REAR PROXIMITY OBSTACLE DETECTION, MIRROR LINK, FRONT WIPER BLADE WITH RAIN SENSOR, AUTOMATIC AIR CONDITIONING, LANE DEPARTURE VIEW IN FRONT OF FRONT WHEEL, CHROME HEATED ELECTRIC FOLDING EXTERIOR MIRROR, CHROME DOOR HANDLES, FRONT FOG LIGHTS, DOUBLE FRONT LATERAL AIRBAG, SEQUENTIAL DRIVER'S ELECTRIC WINDOW, PRETENSION SEAT BELT WITH DRIVER + PASSENGER ALARM, HEADLAMPS: LED LAMP + HALOGEN BULB, SEPARATE FOLD BACK BENCH SEAT, REAR SEAT ARMREST, DIRECT TIRE FLATION PRESSURE LOSS INDICATOR, LEATHER STEERING WHEEL, EXT PROTECT ANTI-INTRUSION ANTI-THEFT ALARM, BUMPER EMBELLISHMENT WITH CHROME, MANUAL REAR CHILD LOCK, CHILD SEAT MOUNTING POINTS REAR, CRUISE CONTROL, ELECTRONIC STABILITY PROGRAM, FRONT PASSENGER STANDARD+DRIVER ANTI-PINCH ELECTRIC WINDOW, FIRE EXTINGUISHER, MONOCHROME MATRIX INSTRUMENT PANEL 4.2, REAR GLASS HEATED, ELECTRIC RR WINDOW, POWER STEERING, MANUALLY ADJUSTED STEERING COLUMN