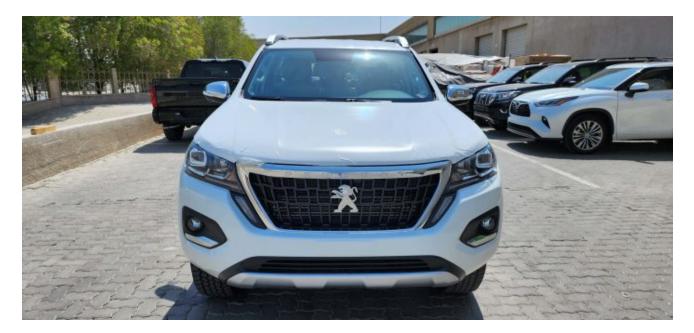

## 2023 Peugeot Landtrek Crew Cab

High Spec Cab

## STOCK#:JC006981

| MILEAGE        | 10Mi (16.09) Km | ENGINE         | 2.4L             |
|----------------|-----------------|----------------|------------------|
| TRANSMISSION   | 6 -Speed AT     | BODY STYLE     | Pickup Truck     |
| DRIVELINE      | 4WD             | FUEL TYPE      | Gas              |
| RHD / LHD      | LHD             | INCOTERMS      | Ex-Works         |
| EMISSIONS      | Euro 5          | LOCATION       | Antwerp, Belgium |
| INTERIOR COLOR | Grey            | EXTERIOR COLOR | White            |
| CYLINDERS      | 4 Cylinders     | TITLE TYPE     | CAS COO          |

## Description

Peugeot Landtrek Crew Cab High Spec 4WD 2.4L Gas 6-Speed AT 204 bhp

No Sales to GCC, Restricted Territories & Entities (OFAC & EU Export Control lists)

Additional Port Handling Fee \$195

Terms: Only for Export from GCC

Specs:

Exterior Color: Ceramic White

Interior: Premium Fabric Seats

10-INCH HD COLOUR TOUCH SCREEN W / 4 FR SPEAKERS (2 TW + 2 FR)+2 RR SPEAKERS, DIAMOND GREAY, 17 INCH ALLOY WHEEL, ROOF BARS, REAR FINAL DRIVE DIFFERENTIAL LOCKING, HEAVY DUTY ROLL-OVER BAR, HANDS-FREE ACCESS/STARTING, DYNAMIC REAR OVERLAY PANORAMIC VISUAL ASSISTANCE, REAR PROXIMITY OBSTACLE DETECTION, MIRROR LINK, FRONT WIPER BLADE WITH RAIN SENSOR, AUTOMATIC AIR CONDITIONING, LANE DEPARTURE VIEW IN FRONT OF FRONT WHEEL, CHROME HEATED ELECTRIC FOLDING EXTERIOR MIRROR, CHROME DOOR HANDLES, FRONT FOG LIGHTS, DOUBLE FRONT LATERAL AIRBAG, SEQUENTIAL DRIVER'S ELECTRIC WINDOW, PRETENSION SEAT BELT WITH DRIVER + PASSENGER ALARM, HEADLAMPS: LED LAMP + HALOGEN BULB, SEPARATE FOLD BACK BENCH SEAT, REAR SEAT ARMREST, DIRECT TIRE FLATION PRESSURE LOSS INDICATOR, LEATHER STEERING WHEEL, EXT PROTECT ANTI-INTRUSION ANTI-THEFT ALARM, BUMPER EMBELLISHMENT WITH CHROME, MANUAL REAR CHILD LOCK, CHILD SEAT MOUNTING POINTS REAR, CRUISE CONTROL, ELECTRONIC STABILITY PROGRAM, FRONT PASSENGER STANDARD+DRIVER ANTI-PINCH ELECTRIC WINDOW, FIRE EXTINGUISHER, MONOCHROME MATRIX INSTRUMENT PANEL 4.2, REAR GLASS HEATED, ELECTRIC RR WINDOW, POWER STEERING, MANUALLY ADJUSTED STEERING COLUMN