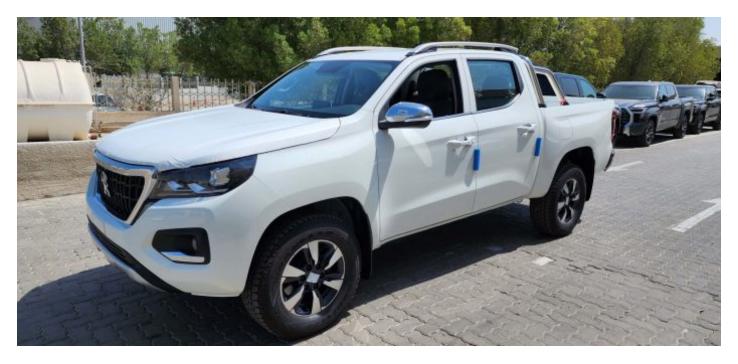

## 2023 Peugeot Landtrek Crew Cab

High Spec Cab

## STOCK#:JC006981

| MILEAGE        | 10Mi (16.09) Km | ENGINE         | 2.4L             |
|----------------|-----------------|----------------|------------------|
| TRANSMISSION   | 6 -Speed AT     | BODY STYLE     | Pickup Truck     |
| DRIVELINE      | 4WD             | FUEL TYPE      | Gas              |
| RHD / LHD      | LHD             | INCOTERMS      | Ex-Works         |
| EMISSIONS      | Euro 5          | LOCATION       | Antwerp, Belgium |
| INTERIOR COLOR | Grey            | EXTERIOR COLOR | White            |
| CYLINDERS      | 4 Cylinders     | TITLE TYPE     | CAS COO          |

## Description

Peugeot Landtrek Crew Cab High Spec 4WD 2.4L Gas 6-Speed AT 204 bhp

No Sales to GCC, Restricted Territories & Entities (OFAC & EU Export Control lists)

Additional Port Handling Fee \$195

Terms: Only for Export from GCC

Specs:

Exterior Color: Ceramic White

Interior: Premium Fabric Seats

10-INCH HD COLOUR TOUCH SCREEN W / 4 FR SPEAKERS (2 TW + 2 FR)+2 RR SPEAKERS, DIAMOND GREAY, 17 INCH ALLOY WHEEL, ROOF BARS, REAR FINAL DRIVE DIFFERENTIAL LOCKING, HEAVY DUTY ROLL-OVER BAR, HANDS-FREE ACCESS/STARTING, DYNAMIC REAR OVERLAY PANORAMIC VISUAL ASSISTANCE, REAR PROXIMITY OBSTACLE DETECTION, MIRROR LINK, FRONT WIPER BLADE WITH RAIN SENSOR, AUTOMATIC AIR CONDITIONING, LANE DEPARTURE VIEW IN FRONT OF FRONT WHEEL, CHROME HEATED ELECTRIC FOLDING EXTERIOR MIRROR, CHROME DOOR HANDLES, FRONT FOG LIGHTS, DOUBLE FRONT LATERAL AIRBAG, SEQUENTIAL DRIVER'S ELECTRIC WINDOW, PRETENSION SEAT BELT WITH DRIVER + PASSENGER ALARM, HEADLAMPS: LED LAMP + HALOGEN BULB, SEPARATE FOLD BACK BENCH SEAT, REAR SEAT ARMREST, DIRECT TIRE FLATION PRESSURE LOSS INDICATOR, LEATHER STEERING WHEEL, EXT PROTECT ANTI-INTRUSION ANTI-THEFT ALARM, BUMPER EMBELLISHMENT WITH CHROME, MANUAL REAR CHILD LOCK, CHILD SEAT MOUNTING POINTS REAR, CRUISE CONTROL, ELECTRONIC STABILITY PROGRAM, FRONT PASSENGER STANDARD+DRIVER ANTI-PINCH ELECTRIC WINDOW, FIRE EXTINGUISHER, MONOCHROME MATRIX INSTRUMENT PANEL 4.2, REAR GLASS HEATED, ELECTRIC RR WINDOW, POWER STEERING, MANUALLY ADJUSTED STEERING COLUMN