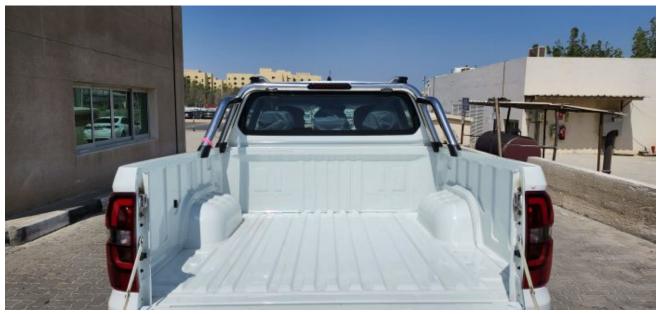

## 2023 Peugeot Landtrek Crew Cab

High Spec Cab

## Description

Peugeot Landtrek Crew Cab High Spec 4WD 2.4L Gas 6-Speed AT 204 bhp

No Sales to GCC, Restricted Territories & Entities (OFAC & EU Export Control lists)

Additional Port Handling Fee \$195

Terms: Only for Export from GCC

Specs:

Exterior Color: Ceramic White

Interior: Premium Fabric Seats

10-INCH HD COLOUR TOUCH SCREEN W / 4 FR SPEAKERS (2 TW + 2 FR)+2 RR SPEAKERS, DIAMOND GREAY, 17 INCH ALLOY WHEEL, ROOF BARS, REAR FINAL DRIVE DIFFERENTIAL LOCKING, HEAVY DUTY ROLL-OVER BAR, HANDS-FREE ACCESS/STARTING, DYNAMIC REAR OVERLAY PANORAMIC VISUAL ASSISTANCE, REAR PROXIMITY OBSTACLE DETECTION, MIRROR LINK, FRONT WIPER BLADE WITH RAIN SENSOR, AUTOMATIC AIR CONDITIONING, LANE DEPARTURE VIEW IN FRONT OF FRONT WHEEL, CHROME HEATED ELECTRIC FOLDING EXTERIOR MIRROR, CHROME DOOR HANDLES, FRONT FOG LIGHTS, DOUBLE FRONT LATERAL AIRBAG, SEQUENTIAL DRIVER'S ELECTRIC WINDOW, PRETENSION SEAT BELT WITH DRIVER + PASSENGER ALARM, HEADLAMPS: LED LAMP + HALOGEN BULB, SEPARATE FOLD BACK BENCH SEAT, REAR SEAT ARMREST, DIRECT TIRE FLATION PRESSURE LOSS INDICATOR, LEATHER STEERING WHEEL, EXT PROTECT ANTI-INTRUSION ANTI-THEFT ALARM, BUMPER EMBELLISHMENT WITH CHROME, MANUAL REAR CHILD LOCK, CHILD SEAT MOUNTING POINTS REAR, CRUISE CONTROL, ELECTRONIC STABILITY PROGRAM, FRONT PASSENGER STANDARD+DRIVER ANTI-PINCH ELECTRIC WINDOW, FIRE EXTINGUISHER, MONOCHROME MATRIX INSTRUMENT PANEL 4.2, REAR GLASS HEATED, ELECTRIC RR WINDOW, POWER STEERING, MANUALLY ADJUSTED STEERING COLUMN