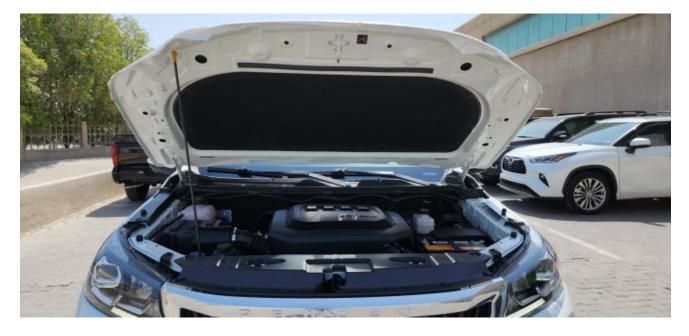

Specs:

Exterior Color: Ceramic White

Interior: Premium Fabric Seats

10-INCH HD COLOUR TOUCH SCREEN W / 4 FR SPEAKERS (2 TW + 2 FR)+2 RR SPEAKERS, DIAMOND GREAY, 17 INCH ALLOY WHEEL, ROOF BARS, REAR FINAL DRIVE DIFFERENTIAL LOCKING, HEAVY DUTY ROLL-OVER BAR, HANDS-FREE ACCESS/STARTING, DYNAMIC REAR OVERLAY PANORAMIC VISUAL ASSISTANCE, REAR PROXIMITY OBSTACLE DETECTION, MIRROR LINK, FRONT WIPER BLADE WITH RAIN SENSOR, AUTOMATIC AIR CONDITIONING, LANE DEPARTURE VIEW IN FRONT OF FRONT WHEEL, CHROME HEATED ELECTRIC FOLDING EXTERIOR MIRROR, CHROME DOOR HANDLES, FRONT FOG LIGHTS, DOUBLE FRONT LATERAL AIRBAG, SEQUENTIAL DRIVER'S ELECTRIC WINDOW, PRETENSION SEAT BELT WITH DRIVER + PASSENGER ALARM, HEADLAMPS: LED LAMP + HALOGEN BULB, SEPARATE FOLD BACK BENCH SEAT, REAR SEAT ARMREST, DIRECT TIRE FLATION PRESSURE LOSS INDICATOR, LEATHER STEERING WHEEL, EXT PROTECT ANTI-INTRUSION ANTI-THEFT ALARM, BUMPER EMBELLISHMENT WITH CHROME, MANUAL REAR CHILD LOCK, CHILD SEAT MOUNTING POINTS REAR, CRUISE CONTROL, ELECTRONIC STABILITY PROGRAM, FRONT PASSENGER STANDARD+DRIVER ANTI-PINCH ELECTRIC WINDOW, FIRE EXTINGUISHER, MONOCHROME MATRIX INSTRUMENT PANEL 4.2, REAR GLASS HEATED, ELECTRIC RR WINDOW, POWER STEERING, MANUALLY ADJUSTED STEERING COLUMN