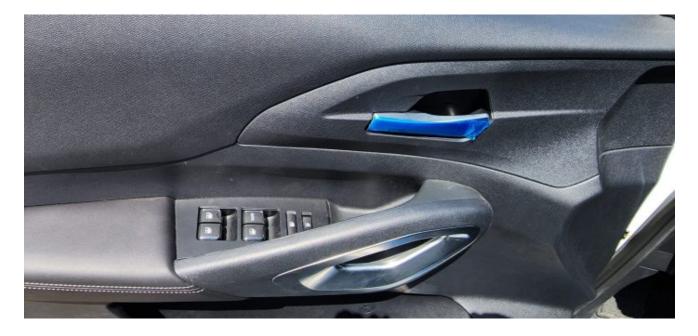

Specs:

Exterior Color: Ceramic White

Interior: Premium Fabric Seats

10-INCH HD COLOUR TOUCH SCREEN W / 4 FR SPEAKERS (2 TW + 2 FR)+2 RR SPEAKERS, DIAMOND GREAY, 17 INCH ALLOY WHEEL, ROOF BARS, REAR FINAL DRIVE DIFFERENTIAL LOCKING, HEAVY DUTY ROLL-OVER BAR, HANDS-FREE ACCESS/STARTING, DYNAMIC REAR OVERLAY PANORAMIC VISUAL ASSISTANCE, REAR PROXIMITY OBSTACLE DETECTION, MIRROR LINK, FRONT WIPER BLADE WITH RAIN SENSOR, AUTOMATIC AIR CONDITIONING, LANE DEPARTURE VIEW IN FRONT OF FRONT WHEEL, CHROME HEATED ELECTRIC FOLDING EXTERIOR MIRROR, CHROME DOOR HANDLES, FRONT FOG LIGHTS, DOUBLE FRONT LATERAL AIRBAG, SEQUENTIAL DRIVER'S ELECTRIC WINDOW, PRETENSION SEAT BELT WITH DRIVER + PASSENGER ALARM, HEADLAMPS: LED LAMP + HALOGEN BULB, SEPARATE FOLD BACK BENCH SEAT, REAR SEAT ARMREST, DIRECT TIRE FLATION PRESSURE LOSS INDICATOR, LEATHER STEERING WHEEL, EXT PROTECT ANTI-INTRUSION ANTI-THEFT ALARM, BUMPER EMBELLISHMENT WITH CHROME, MANUAL REAR CHILD LOCK, CHILD SEAT MOUNTING POINTS REAR, CRUISE CONTROL, ELECTRONIC STABILITY PROGRAM, FRONT PASSENGER STANDARD+DRIVER ANTI-PINCH ELECTRIC WINDOW, FIRE EXTINGUISHER, MONOCHROME MATRIX INSTRUMENT PANEL 4.2, REAR GLASS HEATED, ELECTRIC RR WINDOW, POWER STEERING, MANUALLY ADJUSTED STEERING COLUMN