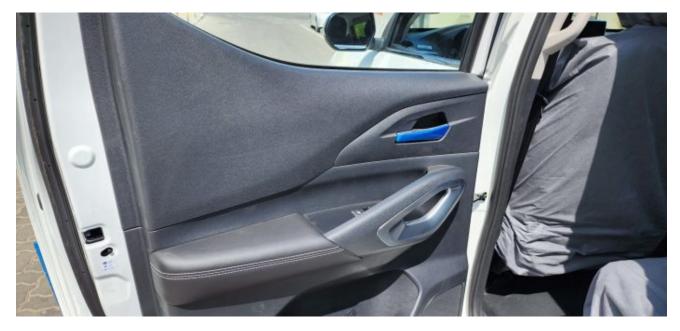

Specs:

Exterior Color: Ceramic White

Interior: Premium Fabric Seats

10-INCH HD COLOUR TOUCH SCREEN W / 4 FR SPEAKERS (2 TW + 2 FR)+2 RR SPEAKERS, DIAMOND GREAY, 17 INCH ALLOY WHEEL, ROOF BARS, REAR FINAL DRIVE DIFFERENTIAL LOCKING, HEAVY DUTY ROLL-OVER BAR, HANDS-FREE ACCESS/STARTING, DYNAMIC REAR OVERLAY PANORAMIC VISUAL ASSISTANCE, REAR PROXIMITY OBSTACLE DETECTION, MIRROR LINK, FRONT WIPER BLADE WITH RAIN SENSOR, AUTOMATIC AIR CONDITIONING, LANE DEPARTURE VIEW IN FRONT OF FRONT WHEEL, CHROME HEATED ELECTRIC FOLDING EXTERIOR MIRROR, CHROME DOOR HANDLES, FRONT FOG LIGHTS, DOUBLE FRONT LATERAL AIRBAG, SEQUENTIAL DRIVER'S ELECTRIC WINDOW, PRETENSION SEAT BELT WITH DRIVER + PASSENGER ALARM, HEADLAMPS: LED LAMP + HALOGEN BULB, SEPARATE FOLD BACK BENCH SEAT, REAR SEAT ARMREST, DIRECT TIRE FLATION PRESSURE LOSS INDICATOR, LEATHER STEERING WHEEL, EXT PROTECT ANTI-INTRUSION ANTI-THEFT ALARM, BUMPER EMBELLISHMENT WITH CHROME, MANUAL REAR CHILD LOCK, CHILD SEAT MOUNTING POINTS REAR, CRUISE CONTROL, ELECTRONIC STABILITY PROGRAM, FRONT PASSENGER STANDARD+DRIVER ANTI-PINCH ELECTRIC WINDOW, FIRE EXTINGUISHER, MONOCHROME MATRIX INSTRUMENT PANEL 4.2, REAR GLASS HEATED, ELECTRIC RR WINDOW, POWER STEERING, MANUALLY ADJUSTED STEERING COLUMN