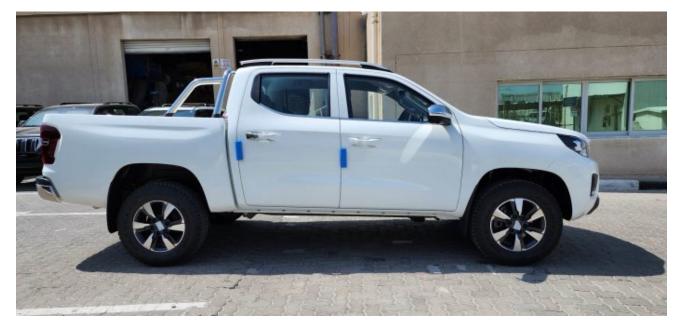

## 2023 Peugeot Landtrek Crew Cab

High Spec Cab

## STOCK#:JC006981

| MILEAGE        | 10Mi (16.09) Km | ENGINE         | 2.4L             |
|----------------|-----------------|----------------|------------------|
| TRANSMISSION   | 6 -Speed AT     | BODY STYLE     | Pickup Truck     |
| DRIVELINE      | 4WD             | FUEL TYPE      | Gas              |
| RHD / LHD      | LHD             | INCOTERMS      | Ex-Works         |
| EMISSIONS      | Euro 5          | LOCATION       | Antwerp, Belgium |
| INTERIOR COLOR | Grey            | EXTERIOR COLOR | White            |
| CYLINDERS      | 4 Cylinders     | TITLE TYPE     | CAS COO          |

## Description

Peugeot Landtrek Crew Cab High Spec 4WD 2.4L Gas 6-Speed AT 204 bhp

No Sales to GCC, Restricted Territories & Entities (OFAC & EU Export Control lists)

Additional Port Handling Fee \$195

Terms: Only for Export from GCC

Specs:

Exterior Color: Ceramic White

Interior: Premium Fabric Seats

10-INCH HD COLOUR TOUCH SCREEN W / 4 FR SPEAKERS (2 TW + 2 FR)+2 RR SPEAKERS, DIAMOND GREAY, 17 INCH ALLOY WHEEL, ROOF BARS, REAR FINAL DRIVE DIFFERENTIAL LOCKING, HEAVY DUTY ROLL-OVER BAR, HANDS-FREE ACCESS/STARTING, DYNAMIC REAR OVERLAY PANORAMIC VISUAL ASSISTANCE, REAR PROXIMITY OBSTACLE DETECTION, MIRROR LINK, FRONT WIPER BLADE WITH RAIN SENSOR, AUTOMATIC AIR CONDITIONING, LANE DEPARTURE VIEW IN FRONT OF FRONT WHEEL, CHROME HEATED ELECTRIC FOLDING EXTERIOR MIRROR, CHROME DOOR HANDLES, FRONT FOG LIGHTS, DOUBLE FRONT LATERAL AIRBAG, SEQUENTIAL DRIVER'S ELECTRIC WINDOW, PRETENSION SEAT BELT WITH DRIVER + PASSENGER ALARM, HEADLAMPS: LED LAMP + HALOGEN BULB, SEPARATE FOLD BACK BENCH SEAT, REAR SEAT ARMREST, DIRECT TIRE FLATION PRESSURE LOSS INDICATOR, LEATHER STEERING WHEEL, EXT PROTECT ANTI-INTRUSION ANTI-THEFT ALARM, BUMPER EMBELLISHMENT WITH CHROME, MANUAL REAR CHILD LOCK, CHILD SEAT MOUNTING POINTS REAR, CRUISE CONTROL, ELECTRONIC STABILITY PROGRAM, FRONT PASSENGER STANDARD+DRIVER ANTI-PINCH ELECTRIC WINDOW, FIRE EXTINGUISHER, MONOCHROME MATRIX INSTRUMENT PANEL 4.2, REAR GLASS HEATED, ELECTRIC RR WINDOW, POWER STEERING, MANUALLY ADJUSTED STEERING COLUMN