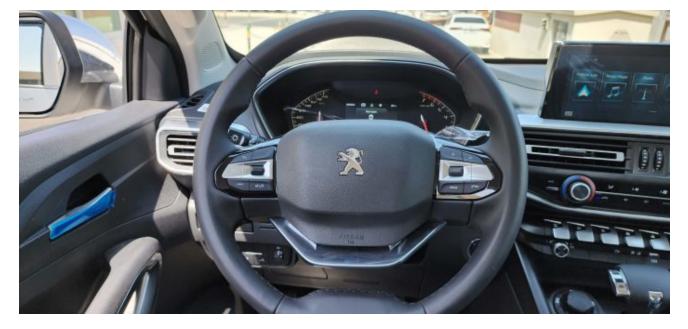

Specs:

Exterior Color: Ceramic White

Interior: Premium Fabric Seats

10-INCH HD COLOUR TOUCH SCREEN W / 4 FR SPEAKERS (2 TW + 2 FR)+2 RR SPEAKERS, DIAMOND GREAY, 17 INCH ALLOY WHEEL, ROOF BARS, REAR FINAL DRIVE DIFFERENTIAL LOCKING, HEAVY DUTY ROLL-OVER BAR, HANDS-FREE ACCESS/STARTING, DYNAMIC REAR OVERLAY PANORAMIC VISUAL ASSISTANCE, REAR PROXIMITY OBSTACLE DETECTION, MIRROR LINK, FRONT WIPER BLADE WITH RAIN SENSOR, AUTOMATIC AIR CONDITIONING, LANE DEPARTURE VIEW IN FRONT OF FRONT WHEEL, CHROME HEATED ELECTRIC FOLDING EXTERIOR MIRROR, CHROME DOOR HANDLES, FRONT FOG LIGHTS, DOUBLE FRONT LATERAL AIRBAG, SEQUENTIAL DRIVER'S ELECTRIC WINDOW, PRETENSION SEAT BELT WITH DRIVER + PASSENGER ALARM, HEADLAMPS: LED LAMP + HALOGEN BULB, SEPARATE FOLD BACK BENCH SEAT, REAR SEAT ARMREST, DIRECT TIRE FLATION PRESSURE LOSS INDICATOR, LEATHER STEERING WHEEL, EXT PROTECT ANTI-INTRUSION ANTI-THEFT ALARM, BUMPER EMBELLISHMENT WITH CHROME, MANUAL REAR CHILD LOCK, CHILD SEAT MOUNTING POINTS REAR, CRUISE CONTROL, ELECTRONIC STABILITY PROGRAM, FRONT PASSENGER STANDARD+DRIVER ANTI-PINCH ELECTRIC WINDOW, FIRE EXTINGUISHER, MONOCHROME MATRIX INSTRUMENT PANEL 4.2, REAR GLASS HEATED, ELECTRIC RR WINDOW, POWER STEERING, MANUALLY ADJUSTED STEERING COLUMN