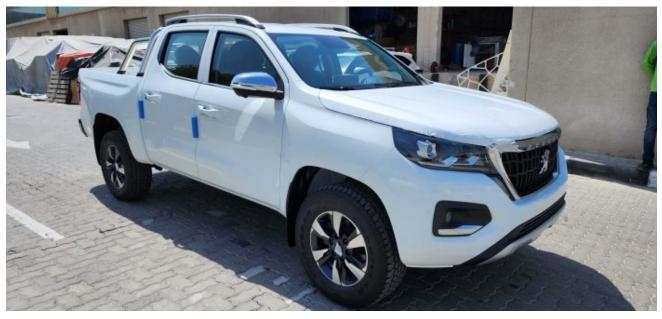

## 2023 Peugeot Landtrek Crew Cab

High Spec Cab

## STOCK#:JC006981

| MILEAGE        | 10Mi (16.09) Km | ENGINE         | 2.4L             |
|----------------|-----------------|----------------|------------------|
| TRANSMISSION   | 6 -Speed AT     | BODY STYLE     | Pickup Truck     |
| DRIVELINE      | 4WD             | FUEL TYPE      | Gas              |
| RHD / LHD      | LHD             | INCOTERMS      | Ex-Works         |
| EMISSIONS      | Euro 5          | LOCATION       | Antwerp, Belgium |
| INTERIOR COLOR | Grey            | EXTERIOR COLOR | White            |
| CYLINDERS      | 4 Cylinders     | TITLE TYPE     | CAS COO          |

## Description

Peugeot Landtrek Crew Cab High Spec 4WD 2.4L Gas 6-Speed AT 204 bhp

No Sales to GCC, Restricted Territories & Entities (OFAC & EU Export Control lists)

Additional Port Handling Fee \$195

Terms: Only for Export from GCC

Specs:

Exterior Color: Ceramic White

Interior: Premium Fabric Seats

10-INCH HD COLOUR TOUCH SCREEN W / 4 FR SPEAKERS (2 TW + 2 FR)+2 RR SPEAKERS, DIAMOND GREAY, 17 INCH ALLOY WHEEL, ROOF BARS, REAR FINAL DRIVE DIFFERENTIAL LOCKING, HEAVY DUTY ROLL-OVER BAR, HANDS-FREE ACCESS/STARTING, DYNAMIC REAR OVERLAY PANORAMIC VISUAL ASSISTANCE, REAR PROXIMITY OBSTACLE DETECTION, MIRROR LINK, FRONT WIPER BLADE WITH RAIN SENSOR, AUTOMATIC AIR CONDITIONING, LANE DEPARTURE VIEW IN FRONT OF FRONT WHEEL, CHROME HEATED ELECTRIC FOLDING EXTERIOR MIRROR, CHROME DOOR HANDLES, FRONT FOG LIGHTS, DOUBLE FRONT LATERAL AIRBAG, SEQUENTIAL DRIVER'S ELECTRIC WINDOW, PRETENSION SEAT BELT WITH DRIVER + PASSENGER ALARM, HEADLAMPS: LED LAMP + HALOGEN BULB, SEPARATE FOLD BACK BENCH SEAT, REAR SEAT ARMREST, DIRECT TIRE FLATION PRESSURE LOSS INDICATOR, LEATHER STEERING WHEEL, EXT PROTECT ANTI-INTRUSION ANTI-THEFT ALARM, BUMPER EMBELLISHMENT WITH CHROME, MANUAL REAR CHILD LOCK, CHILD SEAT MOUNTING POINTS REAR, CRUISE CONTROL, ELECTRONIC STABILITY PROGRAM, FRONT PASSENGER STANDARD+DRIVER ANTI-PINCH ELECTRIC WINDOW, FIRE EXTINGUISHER, MONOCHROME MATRIX INSTRUMENT PANEL 4.2, REAR GLASS HEATED, ELECTRIC RR WINDOW, POWER STEERING, MANUALLY ADJUSTED STEERING COLUMN