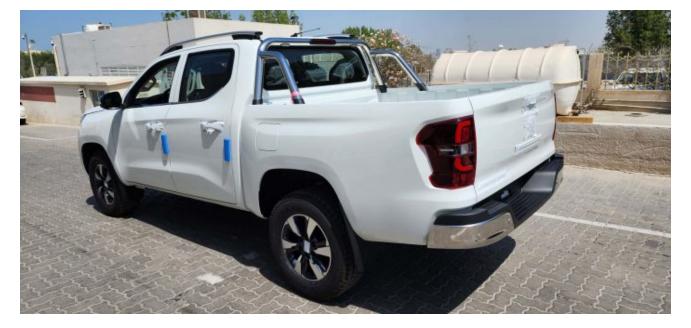

## 2023 Peugeot Landtrek Crew Cab

High Spec Cab

## Description

Peugeot Landtrek Crew Cab High Spec 4WD 2.4L Gas 6-Speed AT 204 bhp

No Sales to GCC, Restricted Territories & Entities (OFAC & EU Export Control lists)

Additional Port Handling Fee \$195

Terms: Only for Export from GCC

Specs:

Exterior Color: Ceramic White

Interior: Premium Fabric Seats

10-INCH HD COLOUR TOUCH SCREEN W / 4 FR SPEAKERS (2 TW + 2 FR)+2 RR SPEAKERS, DIAMOND GREAY, 17 INCH ALLOY WHEEL, ROOF BARS, REAR FINAL DRIVE DIFFERENTIAL LOCKING, HEAVY DUTY ROLL-OVER BAR, HANDS-FREE ACCESS/STARTING, DYNAMIC REAR OVERLAY PANORAMIC VISUAL ASSISTANCE, REAR PROXIMITY OBSTACLE DETECTION, MIRROR LINK, FRONT WIPER BLADE WITH RAIN SENSOR, AUTOMATIC AIR CONDITIONING, LANE DEPARTURE VIEW IN FRONT OF FRONT WHEEL, CHROME HEATED ELECTRIC FOLDING EXTERIOR MIRROR, CHROME DOOR HANDLES, FRONT FOG LIGHTS, DOUBLE FRONT LATERAL AIRBAG, SEQUENTIAL DRIVER'S ELECTRIC WINDOW, PRETENSION SEAT BELT WITH DRIVER + PASSENGER ALARM, HEADLAMPS: LED LAMP + HALOGEN BULB, SEPARATE FOLD BACK BENCH SEAT, REAR SEAT ARMREST, DIRECT TIRE FLATION PRESSURE LOSS INDICATOR, LEATHER STEERING WHEEL, EXT PROTECT ANTI-INTRUSION ANTI-THEFT ALARM, BUMPER EMBELLISHMENT WITH CHROME, MANUAL REAR CHILD LOCK, CHILD SEAT MOUNTING POINTS REAR, CRUISE CONTROL, ELECTRONIC STABILITY PROGRAM, FRONT PASSENGER STANDARD+DRIVER ANTI-PINCH ELECTRIC WINDOW, FIRE EXTINGUISHER, MONOCHROME MATRIX INSTRUMENT PANEL 4.2, REAR GLASS HEATED, ELECTRIC RR WINDOW, POWER STEERING, MANUALLY ADJUSTED STEERING COLUMN