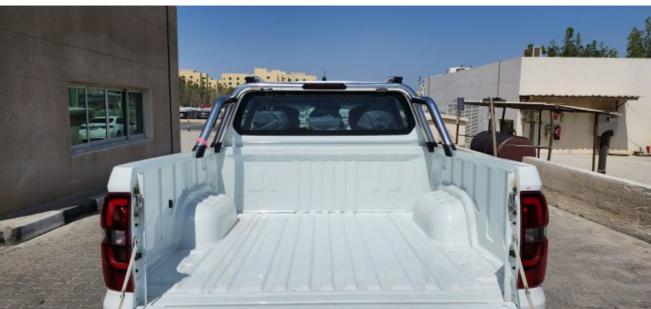

## 2023 Peugeot Landtrek Crew Cab High Spec 4WD 2.4L Gas 6-Speed AT 204 bhp

STOCK#:P3007807 Sold

**MILEAGE** 10Mi (16.09) Km **ENGINE** 2,378cc

TRANSMISSION BODY STYLE Pick-Up

**DRIVELINE** FUEL TYPE Gasoline

## **Description**

Sales Description: 2023 Peugeot Landtrek Crew Cab High Spec 4WD 2.4L Gas 6-Speed AT 204 bhp. Market Restriction: CHINA, NAFTA & Restricted Countries, RUSSIA. Equipment: 10-INCH HD COLOUR TOUCH SCREEN W / 4 FR SPEAKERS (2 TW + 2 FR)+2 RR SPEAKERS, DIAMOND GREAY, 17 INCH ALLOY WHEEL, ROOF BARS, REAR FINAL DRIVE DIFFERENTIAL LOCKING, HEAVY DUTY ROLL-OVER BAR, HANDS-FREE ACCESS/STARTING, DYNAMIC REAR OVERLAY PANORAMIC VISUAL ASSISTANCE, REAR PROXIMITY OBSTACLE DETECTION. MIRROR LINK, FRONT WIPER BLADE WITH RAIN SENSOR, AUTOMATIC AIR CONDITIONING, LANE DEPARTURE VIEW IN FRONT OF FRONT WHEEL, CHROME HEATED ELECTRIC FOLDING EXTERIOR MIRROR, CHROME DOOR HANDLES, FRONT FOG LIGHTS, DOUBLE FRONT LATERAL AIRBAG, SEQUENTIAL DRIVER'S ELECTRIC WINDOW, PRETENSION SEAT BELT WITH DRIVER + PASSENGER ALARM, HEADLAMPS: LED LAMP + HALOGEN BULB, SEPARATE FOLD BACK BENCH SEAT, REAR SEAT ARMREST, DIRECT TIRE FLATION PRESSURE LOSS INDICATOR, LEATHER STEERING WHEEL, EXT PROTECT ANTI-INTRUSION ANTI-THEFT ALARM, BUMPER EMBELLISHMENT WITH CHROME, MANUAL REAR CHILD LOCK, CHILD SEAT MOUNTING POINTS REAR, CRUISE CONTROL, ELECTRONIC STABILITY PROGRAM, FRONT PASSENGER STANDARD+DRIVER ANTI-PINCH ELECTRIC WINDOW, FIRE EXTINGUISHER, MONOCHROME MATRIX INSTRUMENT PANEL 4.2, REAR GLASS HEATED, ELECTRIC RR WINDOW, POWER STEERING, MANUALLY ADJUSTED STEERING COLUMN