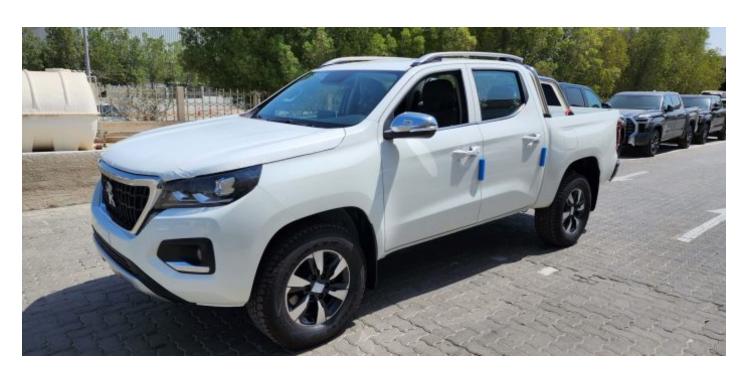

## 2023 Peugeot Landtrek Crew Cab High Spec 4WD 2.4L Gas 6-Speed AT 204 bhp

STOCK#:P3007807 Sold

**MILEAGE** 10Mi (16.09) Km **ENGINE** 2,378cc

TRANSMISSION BODY STYLE Pick-Up

**DRIVELINE** FUEL TYPE Gasoline

## **Description**

Sales Description: 2023 Peugeot Landtrek Crew Cab High Spec 4WD 2.4L Gas 6-Speed AT 204 bhp. Market Restriction: CHINA, NAFTA & Restricted Countries, RUSSIA. Equipment: 10-INCH HD COLOUR TOUCH SCREEN W / 4 FR SPEAKERS (2 TW + 2 FR)+2 RR SPEAKERS, DIAMOND GREAY, 17 INCH ALLOY WHEEL, ROOF BARS, REAR FINAL DRIVE DIFFERENTIAL LOCKING, HEAVY DUTY ROLL-OVER BAR, HANDS-FREE ACCESS/STARTING, DYNAMIC REAR OVERLAY PANORAMIC VISUAL ASSISTANCE, REAR PROXIMITY OBSTACLE DETECTION. MIRROR LINK, FRONT WIPER BLADE WITH RAIN SENSOR, AUTOMATIC AIR CONDITIONING, LANE DEPARTURE VIEW IN FRONT OF FRONT WHEEL, CHROME HEATED ELECTRIC FOLDING EXTERIOR MIRROR, CHROME DOOR HANDLES, FRONT FOG LIGHTS, DOUBLE FRONT LATERAL AIRBAG, SEQUENTIAL DRIVER'S ELECTRIC WINDOW, PRETENSION SEAT BELT WITH DRIVER + PASSENGER ALARM, HEADLAMPS: LED LAMP + HALOGEN BULB, SEPARATE FOLD BACK BENCH SEAT, REAR SEAT ARMREST, DIRECT TIRE FLATION PRESSURE LOSS INDICATOR, LEATHER STEERING WHEEL, EXT PROTECT ANTI-INTRUSION ANTI-THEFT ALARM, BUMPER EMBELLISHMENT WITH CHROME, MANUAL REAR CHILD LOCK, CHILD SEAT MOUNTING POINTS REAR, CRUISE CONTROL, ELECTRONIC STABILITY PROGRAM, FRONT PASSENGER STANDARD+DRIVER ANTI-PINCH ELECTRIC WINDOW, FIRE EXTINGUISHER, MONOCHROME MATRIX INSTRUMENT PANEL 4.2, REAR GLASS HEATED, ELECTRIC RR WINDOW, POWER STEERING, MANUALLY ADJUSTED STEERING COLUMN