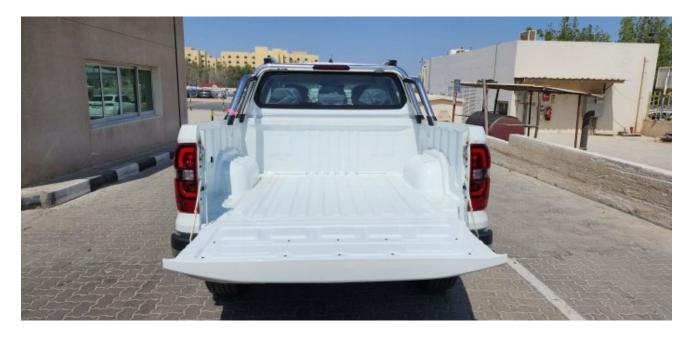

## 2023 Peugeot Landtrek Crew Cab High Spec 4WD 2.4L Gas 6-Speed AT 204 bhp

STOCK#:P3007807 Sold

**MILEAGE** 10Mi (16.09) Km **ENGINE** 2,378cc

TRANSMISSION BODY STYLE Pick-Up

**DRIVELINE** FUEL TYPE Gasoline

## **Description**

Sales Description: 2023 Peugeot Landtrek Crew Cab High Spec 4WD 2.4L Gas 6-Speed AT 204 bhp. Market Restriction: CHINA, NAFTA & Restricted Countries, RUSSIA. Equipment: 10-INCH HD COLOUR TOUCH SCREEN W / 4 FR SPEAKERS (2 TW + 2 FR)+2 RR SPEAKERS, DIAMOND GREAY, 17 INCH ALLOY WHEEL, ROOF BARS, REAR FINAL DRIVE DIFFERENTIAL LOCKING, HEAVY DUTY ROLL-OVER BAR, HANDS-FREE ACCESS/STARTING, DYNAMIC REAR OVERLAY PANORAMIC VISUAL ASSISTANCE, REAR PROXIMITY OBSTACLE DETECTION. MIRROR LINK, FRONT WIPER BLADE WITH RAIN SENSOR, AUTOMATIC AIR CONDITIONING, LANE DEPARTURE VIEW IN FRONT OF FRONT WHEEL, CHROME HEATED ELECTRIC FOLDING EXTERIOR MIRROR, CHROME DOOR HANDLES, FRONT FOG LIGHTS, DOUBLE FRONT LATERAL AIRBAG, SEQUENTIAL DRIVER'S ELECTRIC WINDOW, PRETENSION SEAT BELT WITH DRIVER + PASSENGER ALARM, HEADLAMPS: LED LAMP + HALOGEN BULB, SEPARATE FOLD BACK BENCH SEAT, REAR SEAT ARMREST, DIRECT TIRE FLATION PRESSURE LOSS INDICATOR, LEATHER STEERING WHEEL, EXT PROTECT ANTI-INTRUSION ANTI-THEFT ALARM, BUMPER EMBELLISHMENT WITH CHROME, MANUAL REAR CHILD LOCK, CHILD SEAT MOUNTING POINTS REAR, CRUISE CONTROL, ELECTRONIC STABILITY PROGRAM, FRONT PASSENGER STANDARD+DRIVER ANTI-PINCH ELECTRIC WINDOW, FIRE EXTINGUISHER, MONOCHROME MATRIX INSTRUMENT PANEL 4.2, REAR GLASS HEATED, ELECTRIC RR WINDOW, POWER STEERING, MANUALLY ADJUSTED STEERING COLUMN