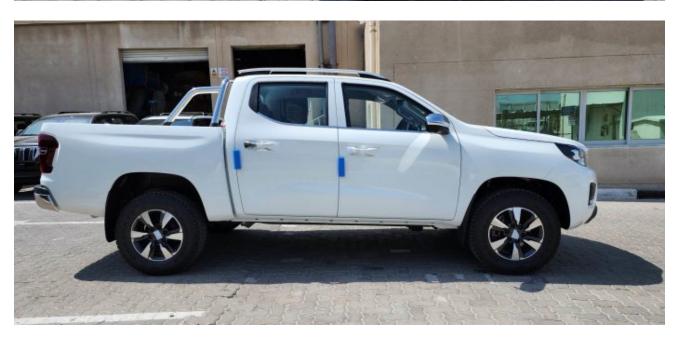

## 2023 Peugeot Landtrek Crew Cab High Spec 4WD 2.4L Gas 6-Speed AT 204 bhp

STOCK#:P3007807 Sold

**MILEAGE** 10Mi (16.09) Km **ENGINE** 2,378cc

TRANSMISSION BODY STYLE Pick-Up

**DRIVELINE** FUEL TYPE Gasoline

## **Description**

Sales Description: 2023 Peugeot Landtrek Crew Cab High Spec 4WD 2.4L Gas 6-Speed AT 204 bhp. Market Restriction: CHINA, NAFTA & Restricted Countries, RUSSIA. Equipment: 10-INCH HD COLOUR TOUCH SCREEN W / 4 FR SPEAKERS (2 TW + 2 FR)+2 RR SPEAKERS, DIAMOND GREAY, 17 INCH ALLOY WHEEL, ROOF BARS, REAR FINAL DRIVE DIFFERENTIAL LOCKING, HEAVY DUTY ROLL-OVER BAR, HANDS-FREE ACCESS/STARTING, DYNAMIC REAR OVERLAY PANORAMIC VISUAL ASSISTANCE, REAR PROXIMITY OBSTACLE DETECTION. MIRROR LINK, FRONT WIPER BLADE WITH RAIN SENSOR, AUTOMATIC AIR CONDITIONING, LANE DEPARTURE VIEW IN FRONT OF FRONT WHEEL, CHROME HEATED ELECTRIC FOLDING EXTERIOR MIRROR, CHROME DOOR HANDLES, FRONT FOG LIGHTS, DOUBLE FRONT LATERAL AIRBAG, SEQUENTIAL DRIVER'S ELECTRIC WINDOW, PRETENSION SEAT BELT WITH DRIVER + PASSENGER ALARM, HEADLAMPS: LED LAMP + HALOGEN BULB, SEPARATE FOLD BACK BENCH SEAT, REAR SEAT ARMREST, DIRECT TIRE FLATION PRESSURE LOSS INDICATOR, LEATHER STEERING WHEEL, EXT PROTECT ANTI-INTRUSION ANTI-THEFT ALARM, BUMPER EMBELLISHMENT WITH CHROME, MANUAL REAR CHILD LOCK, CHILD SEAT MOUNTING POINTS REAR, CRUISE CONTROL, ELECTRONIC STABILITY PROGRAM, FRONT PASSENGER STANDARD+DRIVER ANTI-PINCH ELECTRIC WINDOW, FIRE EXTINGUISHER, MONOCHROME MATRIX INSTRUMENT PANEL 4.2, REAR GLASS HEATED, ELECTRIC RR WINDOW, POWER STEERING, MANUALLY ADJUSTED STEERING COLUMN