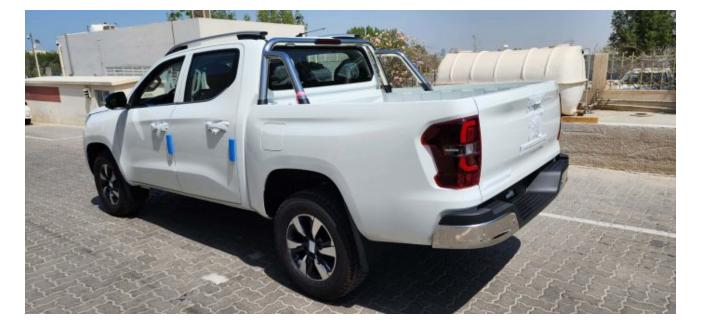

## 2023 Peugeot Landtrek Crew Cab High Spec 4WD 2.4L Gas 6-Speed AT 204 bhp

STOCK#:P3007807 Sold

**MILEAGE** 10Mi (16.09) Km **ENGINE** 2,378cc

TRANSMISSION BODY STYLE Pick-Up

**DRIVELINE** FUEL TYPE Gasoline

## **Description**

Sales Description: 2023 Peugeot Landtrek Crew Cab High Spec 4WD 2.4L Gas 6-Speed AT 204 bhp. Market Restriction: CHINA, NAFTA & Restricted Countries, RUSSIA. Equipment: 10-INCH HD COLOUR TOUCH SCREEN W / 4 FR SPEAKERS (2 TW + 2 FR)+2 RR SPEAKERS, DIAMOND GREAY, 17 INCH ALLOY WHEEL, ROOF BARS, REAR FINAL DRIVE DIFFERENTIAL LOCKING, HEAVY DUTY ROLL-OVER BAR, HANDS-FREE ACCESS/STARTING, DYNAMIC REAR OVERLAY PANORAMIC VISUAL ASSISTANCE, REAR PROXIMITY OBSTACLE DETECTION. MIRROR LINK, FRONT WIPER BLADE WITH RAIN SENSOR, AUTOMATIC AIR CONDITIONING, LANE DEPARTURE VIEW IN FRONT OF FRONT WHEEL, CHROME HEATED ELECTRIC FOLDING EXTERIOR MIRROR, CHROME DOOR HANDLES, FRONT FOG LIGHTS, DOUBLE FRONT LATERAL AIRBAG, SEQUENTIAL DRIVER'S ELECTRIC WINDOW, PRETENSION SEAT BELT WITH DRIVER + PASSENGER ALARM, HEADLAMPS: LED LAMP + HALOGEN BULB, SEPARATE FOLD BACK BENCH SEAT, REAR SEAT ARMREST, DIRECT TIRE FLATION PRESSURE LOSS INDICATOR, LEATHER STEERING WHEEL, EXT PROTECT ANTI-INTRUSION ANTI-THEFT ALARM, BUMPER EMBELLISHMENT WITH CHROME, MANUAL REAR CHILD LOCK, CHILD SEAT MOUNTING POINTS REAR, CRUISE CONTROL, ELECTRONIC STABILITY PROGRAM, FRONT PASSENGER STANDARD+DRIVER ANTI-PINCH ELECTRIC WINDOW, FIRE EXTINGUISHER, MONOCHROME MATRIX INSTRUMENT PANEL 4.2, REAR GLASS HEATED, ELECTRIC RR WINDOW, POWER STEERING, MANUALLY ADJUSTED STEERING COLUMN