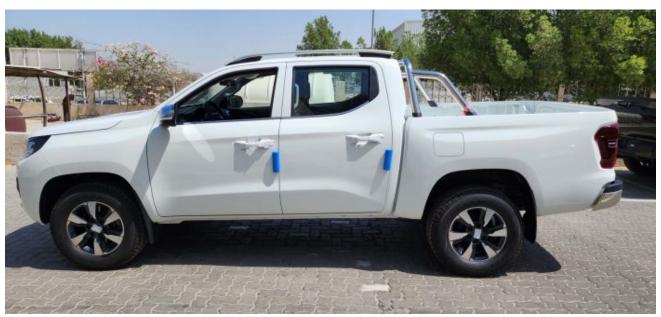

## 2023 Peugeot Landtrek Crew Cab High Spec 4WD 2.4L Gas 6-Speed AT 204 bhp

STOCK#:P3007807 Sold

**MILEAGE** 10Mi (16.09) Km **ENGINE** 2,378cc

TRANSMISSION BODY STYLE Pick-Up

**DRIVELINE** FUEL TYPE Gasoline

## **Description**

Sales Description: 2023 Peugeot Landtrek Crew Cab High Spec 4WD 2.4L Gas 6-Speed AT 204 bhp. Market Restriction: CHINA, NAFTA & Restricted Countries, RUSSIA. Equipment: 10-INCH HD COLOUR TOUCH SCREEN W / 4 FR SPEAKERS (2 TW + 2 FR)+2 RR SPEAKERS, DIAMOND GREAY, 17 INCH ALLOY WHEEL, ROOF BARS, REAR FINAL DRIVE DIFFERENTIAL LOCKING, HEAVY DUTY ROLL-OVER BAR, HANDS-FREE ACCESS/STARTING, DYNAMIC REAR OVERLAY PANORAMIC VISUAL ASSISTANCE, REAR PROXIMITY OBSTACLE DETECTION. MIRROR LINK, FRONT WIPER BLADE WITH RAIN SENSOR, AUTOMATIC AIR CONDITIONING, LANE DEPARTURE VIEW IN FRONT OF FRONT WHEEL, CHROME HEATED ELECTRIC FOLDING EXTERIOR MIRROR, CHROME DOOR HANDLES, FRONT FOG LIGHTS, DOUBLE FRONT LATERAL AIRBAG, SEQUENTIAL DRIVER'S ELECTRIC WINDOW, PRETENSION SEAT BELT WITH DRIVER + PASSENGER ALARM, HEADLAMPS: LED LAMP + HALOGEN BULB, SEPARATE FOLD BACK BENCH SEAT, REAR SEAT ARMREST, DIRECT TIRE FLATION PRESSURE LOSS INDICATOR, LEATHER STEERING WHEEL, EXT PROTECT ANTI-INTRUSION ANTI-THEFT ALARM, BUMPER EMBELLISHMENT WITH CHROME, MANUAL REAR CHILD LOCK, CHILD SEAT MOUNTING POINTS REAR, CRUISE CONTROL, ELECTRONIC STABILITY PROGRAM, FRONT PASSENGER STANDARD+DRIVER ANTI-PINCH ELECTRIC WINDOW, FIRE EXTINGUISHER, MONOCHROME MATRIX INSTRUMENT PANEL 4.2, REAR GLASS HEATED, ELECTRIC RR WINDOW, POWER STEERING, MANUALLY ADJUSTED STEERING COLUMN