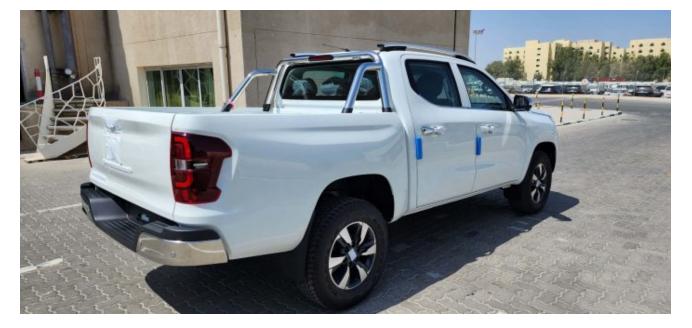

## 2023 Peugeot Landtrek Crew Cab High Spec 4WD 2.4L Gas 6-Speed AT 204 bhp

STOCK#:P3007807 Sold

**MILEAGE** 10Mi (16.09) Km **ENGINE** 2,378cc

TRANSMISSION BODY STYLE Pick-Up

**DRIVELINE** FUEL TYPE Gasoline

## **Description**

Sales Description: 2023 Peugeot Landtrek Crew Cab High Spec 4WD 2.4L Gas 6-Speed AT 204 bhp. Market Restriction: CHINA, NAFTA & Restricted Countries, RUSSIA. Equipment: 10-INCH HD COLOUR TOUCH SCREEN W / 4 FR SPEAKERS (2 TW + 2 FR)+2 RR SPEAKERS, DIAMOND GREAY, 17 INCH ALLOY WHEEL, ROOF BARS, REAR FINAL DRIVE DIFFERENTIAL LOCKING, HEAVY DUTY ROLL-OVER BAR, HANDS-FREE ACCESS/STARTING, DYNAMIC REAR OVERLAY PANORAMIC VISUAL ASSISTANCE, REAR PROXIMITY OBSTACLE DETECTION. MIRROR LINK, FRONT WIPER BLADE WITH RAIN SENSOR, AUTOMATIC AIR CONDITIONING, LANE DEPARTURE VIEW IN FRONT OF FRONT WHEEL, CHROME HEATED ELECTRIC FOLDING EXTERIOR MIRROR, CHROME DOOR HANDLES, FRONT FOG LIGHTS, DOUBLE FRONT LATERAL AIRBAG, SEQUENTIAL DRIVER'S ELECTRIC WINDOW, PRETENSION SEAT BELT WITH DRIVER + PASSENGER ALARM, HEADLAMPS: LED LAMP + HALOGEN BULB, SEPARATE FOLD BACK BENCH SEAT, REAR SEAT ARMREST, DIRECT TIRE FLATION PRESSURE LOSS INDICATOR, LEATHER STEERING WHEEL, EXT PROTECT ANTI-INTRUSION ANTI-THEFT ALARM, BUMPER EMBELLISHMENT WITH CHROME, MANUAL REAR CHILD LOCK, CHILD SEAT MOUNTING POINTS REAR, CRUISE CONTROL, ELECTRONIC STABILITY PROGRAM, FRONT PASSENGER STANDARD+DRIVER ANTI-PINCH ELECTRIC WINDOW, FIRE EXTINGUISHER, MONOCHROME MATRIX INSTRUMENT PANEL 4.2, REAR GLASS HEATED, ELECTRIC RR WINDOW, POWER STEERING, MANUALLY ADJUSTED STEERING COLUMN