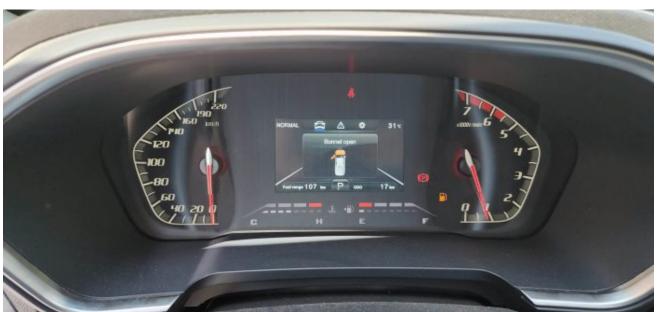

## 2023 Peugeot Landtrek Crew Cab High Spec 4WD 2.4L Gas 6-Speed AT 204 bhp

STOCK#:P3007807 Sold

**MILEAGE** 10Mi (16.09) Km **ENGINE** 2,378cc

TRANSMISSION BODY STYLE Pick-Up

**DRIVELINE** FUEL TYPE Gasoline