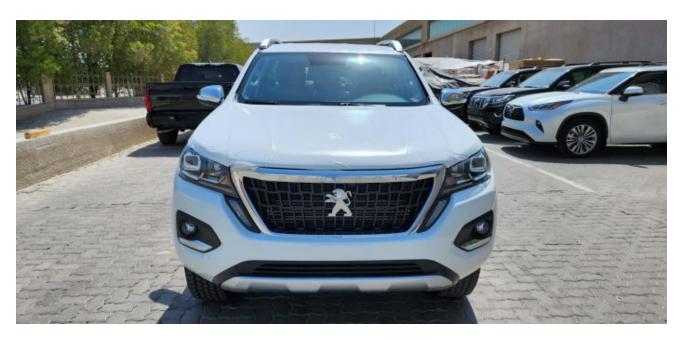

## 2023 Peugeot Landtrek Crew Cab High Spec 4WD 2.4L Gas 6-Speed AT 204 bhp

STOCK#:P3007807 Sold

**MILEAGE** 10Mi (16.09) Km **ENGINE** 2,378cc

TRANSMISSION BODY STYLE Pick-Up

**DRIVELINE** FUEL TYPE Gasoline

## **Description**

Sales Description: 2023 Peugeot Landtrek Crew Cab High Spec 4WD 2.4L Gas 6-Speed AT 204 bhp. Market Restriction: CHINA, NAFTA & Restricted Countries, RUSSIA. Equipment: 10-INCH HD COLOUR TOUCH SCREEN W / 4 FR SPEAKERS (2 TW + 2 FR)+2 RR SPEAKERS, DIAMOND GREAY, 17 INCH ALLOY WHEEL, ROOF BARS, REAR FINAL DRIVE DIFFERENTIAL LOCKING, HEAVY DUTY ROLL-OVER BAR, HANDS-FREE ACCESS/STARTING, DYNAMIC REAR OVERLAY PANORAMIC VISUAL ASSISTANCE, REAR PROXIMITY OBSTACLE DETECTION. MIRROR LINK, FRONT WIPER BLADE WITH RAIN SENSOR, AUTOMATIC AIR CONDITIONING, LANE DEPARTURE VIEW IN FRONT OF FRONT WHEEL, CHROME HEATED ELECTRIC FOLDING EXTERIOR MIRROR, CHROME DOOR HANDLES, FRONT FOG LIGHTS, DOUBLE FRONT LATERAL AIRBAG, SEQUENTIAL DRIVER'S ELECTRIC WINDOW, PRETENSION SEAT BELT WITH DRIVER + PASSENGER ALARM, HEADLAMPS: LED LAMP + HALOGEN BULB, SEPARATE FOLD BACK BENCH SEAT, REAR SEAT ARMREST, DIRECT TIRE FLATION PRESSURE LOSS INDICATOR, LEATHER STEERING WHEEL, EXT PROTECT ANTI-INTRUSION ANTI-THEFT ALARM, BUMPER EMBELLISHMENT WITH CHROME, MANUAL REAR CHILD LOCK, CHILD SEAT MOUNTING POINTS REAR, CRUISE CONTROL, ELECTRONIC STABILITY PROGRAM, FRONT PASSENGER STANDARD+DRIVER ANTI-PINCH ELECTRIC WINDOW, FIRE EXTINGUISHER, MONOCHROME MATRIX INSTRUMENT PANEL 4.2, REAR GLASS HEATED, ELECTRIC RR WINDOW, POWER STEERING, MANUALLY ADJUSTED STEERING COLUMN