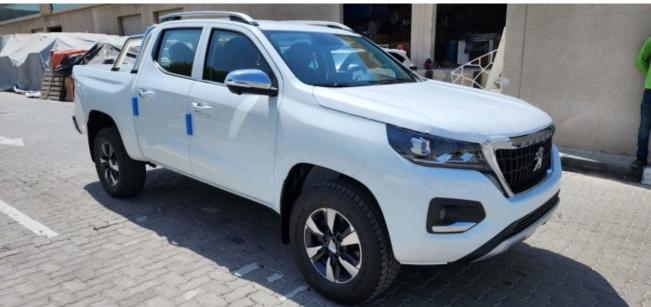

## 2023 Peugeot Landtrek Crew Cab High Spec 4WD 2.4L Gas 6-Speed AT 204 bhp

STOCK#:P3007807 Sold

**MILEAGE** 10Mi (16.09) Km **ENGINE** 2,378cc

TRANSMISSION BODY STYLE Pick-Up

**DRIVELINE** FUEL TYPE Gasoline

## **Description**

Sales Description: 2023 Peugeot Landtrek Crew Cab High Spec 4WD 2.4L Gas 6-Speed AT 204 bhp. Market Restriction: CHINA, NAFTA & Restricted Countries, RUSSIA. Equipment: 10-INCH HD COLOUR TOUCH SCREEN W / 4 FR SPEAKERS (2 TW + 2 FR)+2 RR SPEAKERS, DIAMOND GREAY, 17 INCH ALLOY WHEEL, ROOF BARS, REAR FINAL DRIVE DIFFERENTIAL LOCKING, HEAVY DUTY ROLL-OVER BAR, HANDS-FREE ACCESS/STARTING, DYNAMIC REAR OVERLAY PANORAMIC VISUAL ASSISTANCE, REAR PROXIMITY OBSTACLE DETECTION. MIRROR LINK, FRONT WIPER BLADE WITH RAIN SENSOR, AUTOMATIC AIR CONDITIONING, LANE DEPARTURE VIEW IN FRONT OF FRONT WHEEL, CHROME HEATED ELECTRIC FOLDING EXTERIOR MIRROR, CHROME DOOR HANDLES, FRONT FOG LIGHTS, DOUBLE FRONT LATERAL AIRBAG, SEQUENTIAL DRIVER'S ELECTRIC WINDOW, PRETENSION SEAT BELT WITH DRIVER + PASSENGER ALARM, HEADLAMPS: LED LAMP + HALOGEN BULB, SEPARATE FOLD BACK BENCH SEAT, REAR SEAT ARMREST, DIRECT TIRE FLATION PRESSURE LOSS INDICATOR, LEATHER STEERING WHEEL, EXT PROTECT ANTI-INTRUSION ANTI-THEFT ALARM, BUMPER EMBELLISHMENT WITH CHROME, MANUAL REAR CHILD LOCK, CHILD SEAT MOUNTING POINTS REAR, CRUISE CONTROL, ELECTRONIC STABILITY PROGRAM, FRONT PASSENGER STANDARD+DRIVER ANTI-PINCH ELECTRIC WINDOW, FIRE EXTINGUISHER, MONOCHROME MATRIX INSTRUMENT PANEL 4.2, REAR GLASS HEATED, ELECTRIC RR WINDOW, POWER STEERING, MANUALLY ADJUSTED STEERING COLUMN