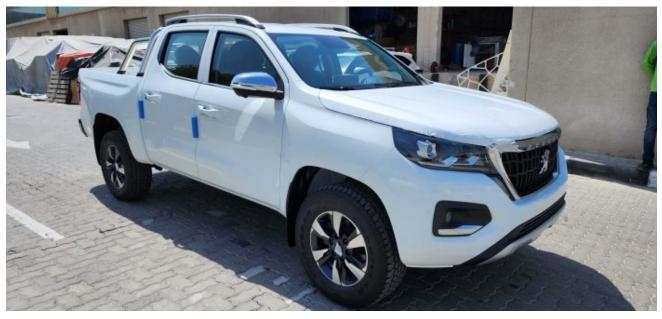

## 2023 Peugeot Landtrek Crew Cab High Spec 4WD 2.4L Gas 6-Speed AT 204 bhp

Sold

## Description

Sales Description: 2023 Peugeot Landtrek Crew Cab High Spec 4WD 2.4L Gas 6-Speed AT 204 bhp. Market Restriction: CHINA, NAFTA & Restricted Countries, RUSSIA. Equipment: 10-INCH HD COLOUR TOUCH SCREEN W / 4 FR SPEAKERS (2 TW + 2 FR)+2 RR SPEAKERS, DIAMOND GREAY, 17 INCH ALLOY WHEEL, ROOF BARS, REAR FINAL DRIVE DIFFERENTIAL LOCKING, HEAVY DUTY ROLL-OVER BAR, HANDS-FREE ACCESS/STARTING, DYNAMIC REAR OVERLAY PANORAMIC VISUAL ASSISTANCE, REAR PROXIMITY OBSTACLE DETECTION, MIRROR LINK, FRONT WIPER BLADE WITH RAIN SENSOR, AUTOMATIC AIR CONDITIONING, LANE DEPARTURE VIEW IN FRONT OF FRONT WHEEL, CHROME HEATED ELECTRIC FOLDING EXTERIOR MIRROR, CHROME DOOR HANDLES, FRONT FOG LIGHTS, DOUBLE FRONT LATERAL AIRBAG, SEQUENTIAL DRIVER'S ELECTRIC WINDOW, PRETENSION SEAT BELT WITH DRIVER + PASSENGER ALARM, HEADLAMPS: LED LAMP + HALOGEN BULB, SEPARATE FOLD BACK BENCH SEAT, REAR SEAT ARMREST, DIRECT TIRE FLATION PRESSURE LOSS INDICATOR, LEATHER STEERING WHEEL, EXT PROTECT ANTI-INTRUSION ANTI-THEFT ALARM, BUMPER EMBELLISHMENT WITH CHROME, MANUAL REAR CHILD LOCK, CHILD SEAT MOUNTING POINTS REAR, CRUISE CONTROL, ELECTRONIC STABILITY PROGRAM, FRONT PASSENGER STANDARD+DRIVER ANTI-PINCH ELECTRIC WINDOW, FIRE EXTINGUISHER, MONOCHROME MATRIX INSTRUMENT PANEL 4.2, REAR GLASS HEATED, ELECTRIC RR WINDOW, POWER STEERING, MANUALLY ADJUSTED STEERING COLUMN