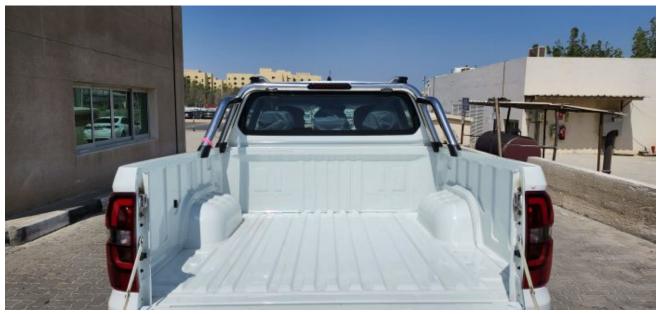

## 2023 Peugeot Landtrek Crew Cab High Spec 4WD 2.4L Gas 6-Speed AT 204 bhp

Sold

## STOCK#:P3006982

| MILEAGE        | 10Mi (16.09) Km | ENGINE         | 2,378cc                      |
|----------------|-----------------|----------------|------------------------------|
| TRANSMISSION   |                 | BODY STYLE     | Pick-Up                      |
| DRIVELINE      |                 | FUEL TYPE      | Gasoline                     |
| RHD / LHD      | LHD             | INCOTERMS      |                              |
| EMISSIONS      | Euro 5 Emission | LOCATION       | Antwerp Belgium AET          |
| INTERIOR COLOR |                 | EXTERIOR COLOR | Ceramic White                |
| CYLINDERS      |                 | TITLE TYPE     | Inhouse Certifcate of Origin |

## Description

Sales Description: 2023 Peugeot Landtrek Crew Cab High Spec 4WD 2.4L Gas 6-Speed AT 204 bhp. Market Restriction: CHINA, NAFTA & Restricted Countries, RUSSIA. Equipment: 10-INCH HD COLOUR TOUCH SCREEN W / 4 FR SPEAKERS (2 TW + 2 FR)+2 RR SPEAKERS, DIAMOND GREAY, 17 INCH ALLOY WHEEL, ROOF BARS, REAR FINAL DRIVE DIFFERENTIAL LOCKING, HEAVY DUTY ROLL-OVER BAR, HANDS-FREE ACCESS/STARTING, DYNAMIC REAR OVERLAY PANORAMIC VISUAL ASSISTANCE, REAR PROXIMITY OBSTACLE DETECTION, MIRROR LINK, FRONT WIPER BLADE WITH RAIN SENSOR, AUTOMATIC AIR CONDITIONING, LANE DEPARTURE VIEW IN FRONT OF FRONT WHEEL, CHROME HEATED ELECTRIC FOLDING EXTERIOR MIRROR, CHROME DOOR HANDLES, FRONT FOG LIGHTS, DOUBLE FRONT LATERAL AIRBAG, SEQUENTIAL DRIVER'S ELECTRIC WINDOW, PRETENSION SEAT BELT WITH DRIVER + PASSENGER ALARM, HEADLAMPS: LED LAMP + HALOGEN BULB, SEPARATE FOLD BACK BENCH SEAT, REAR SEAT ARMREST, DIRECT TIRE FLATION PRESSURE LOSS INDICATOR, LEATHER STEERING WHEEL, EXT PROTECT ANTI-INTRUSION ANTI-THEFT ALARM, BUMPER EMBELLISHMENT WITH CHROME, MANUAL REAR CHILD LOCK, CHILD SEAT MOUNTING POINTS REAR, CRUISE CONTROL, ELECTRONIC STABILITY PROGRAM, FRONT PASSENGER STANDARD+DRIVER ANTI-PINCH ELECTRIC WINDOW, FIRE EXTINGUISHER, MONOCHROME MATRIX INSTRUMENT PANEL 4.2, REAR GLASS HEATED, ELECTRIC RR WINDOW, POWER STEERING, MANUALLY ADJUSTED STEERING COLUMN