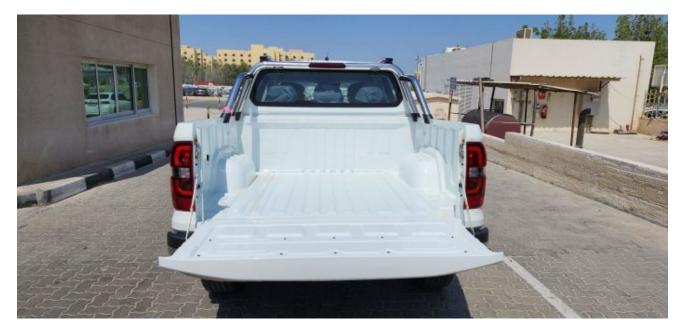

## 2023 Peugeot Landtrek Crew Cab High Spec 4WD 2.4L Gas 6-Speed AT 204 bhp

Sold

## STOCK#:P3006982

| MILEAGE        | 10Mi (16.09) Km | ENGINE         | 2,378cc                      |
|----------------|-----------------|----------------|------------------------------|
| TRANSMISSION   |                 | BODY STYLE     | Pick-Up                      |
| DRIVELINE      |                 | FUEL TYPE      | Gasoline                     |
| RHD / LHD      | LHD             | INCOTERMS      |                              |
| EMISSIONS      | Euro 5 Emission | LOCATION       | Antwerp Belgium AET          |
| INTERIOR COLOR |                 | EXTERIOR COLOR | Ceramic White                |
| CYLINDERS      |                 | TITLE TYPE     | Inhouse Certifcate of Origin |

## Description

Sales Description: 2023 Peugeot Landtrek Crew Cab High Spec 4WD 2.4L Gas 6-Speed AT 204 bhp. Market Restriction: CHINA, NAFTA & Restricted Countries, RUSSIA. Equipment: 10-INCH HD COLOUR TOUCH SCREEN W / 4 FR SPEAKERS (2 TW + 2 FR)+2 RR SPEAKERS, DIAMOND GREAY, 17 INCH ALLOY WHEEL, ROOF BARS, REAR FINAL DRIVE DIFFERENTIAL LOCKING, HEAVY DUTY ROLL-OVER BAR, HANDS-FREE ACCESS/STARTING, DYNAMIC REAR OVERLAY PANORAMIC VISUAL ASSISTANCE, REAR PROXIMITY OBSTACLE DETECTION, MIRROR LINK, FRONT WIPER BLADE WITH RAIN SENSOR, AUTOMATIC AIR CONDITIONING, LANE DEPARTURE VIEW IN FRONT OF FRONT WHEEL, CHROME HEATED ELECTRIC FOLDING EXTERIOR MIRROR, CHROME DOOR HANDLES, FRONT FOG LIGHTS, DOUBLE FRONT LATERAL AIRBAG, SEQUENTIAL DRIVER'S ELECTRIC WINDOW, PRETENSION SEAT BELT WITH DRIVER + PASSENGER ALARM, HEADLAMPS: LED LAMP + HALOGEN BULB, SEPARATE FOLD BACK BENCH SEAT, REAR SEAT ARMREST, DIRECT TIRE FLATION PRESSURE LOSS INDICATOR, LEATHER STEERING WHEEL, EXT PROTECT ANTI-INTRUSION ANTI-THEFT ALARM, BUMPER EMBELLISHMENT WITH CHROME, MANUAL REAR CHILD LOCK, CHILD SEAT MOUNTING POINTS REAR, CRUISE CONTROL, ELECTRONIC STABILITY PROGRAM, FRONT PASSENGER STANDARD+DRIVER ANTI-PINCH ELECTRIC WINDOW, FIRE EXTINGUISHER, MONOCHROME MATRIX INSTRUMENT PANEL 4.2, REAR GLASS HEATED, ELECTRIC RR WINDOW, POWER STEERING, MANUALLY ADJUSTED STEERING COLUMN