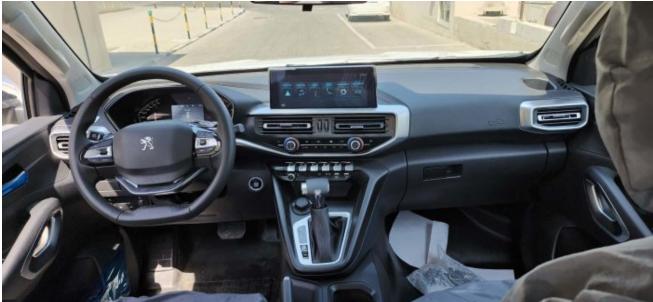

## Description

Sales Description: 2023 Peugeot Landtrek Crew Cab High Spec 4WD 2.4L Gas 6-Speed AT 204 bhp. Market Restriction: CHINA, NAFTA & Restricted Countries, RUSSIA. Equipment: 10-INCH HD COLOUR TOUCH SCREEN W / 4 FR SPEAKERS (2 TW + 2 FR)+2 RR SPEAKERS, DIAMOND GREAY, 17 INCH ALLOY WHEEL, ROOF BARS, REAR FINAL DRIVE DIFFERENTIAL LOCKING, HEAVY DUTY ROLL-OVER BAR, HANDS-FREE ACCESS/STARTING, DYNAMIC REAR OVERLAY PANORAMIC VISUAL ASSISTANCE, REAR PROXIMITY OBSTACLE DETECTION, MIRROR LINK, FRONT WIPER BLADE WITH RAIN SENSOR, AUTOMATIC AIR CONDITIONING, LANE DEPARTURE VIEW IN FRONT OF FRONT WHEEL, CHROME HEATED ELECTRIC FOLDING EXTERIOR MIRROR, CHROME DOOR HANDLES, FRONT FOG LIGHTS, DOUBLE FRONT LATERAL AIRBAG, SEQUENTIAL DRIVER'S ELECTRIC WINDOW, PRETENSION SEAT BELT WITH DRIVER + PASSENGER ALARM, HEADLAMPS: LED LAMP + HALOGEN BULB, SEPARATE FOLD BACK BENCH SEAT, REAR SEAT ARMREST, DIRECT TIRE FLATION PRESSURE LOSS INDICATOR, LEATHER STEERING WHEEL, EXT PROTECT ANTI-INTRUSION ANTI-THEFT ALARM, BUMPER EMBELLISHMENT WITH CHROME, MANUAL REAR CHILD LOCK, CHILD SEAT MOUNTING POINTS REAR, CRUISE CONTROL, ELECTRONIC STABILITY PROGRAM, FRONT PASSENGER STANDARD+DRIVER ANTI-PINCH ELECTRIC WINDOW, FIRE EXTINGUISHER, MONOCHROME MATRIX INSTRUMENT PANEL 4.2, REAR GLASS HEATED, ELECTRIC RR WINDOW, POWER STEERING, MANUALLY ADJUSTED STEERING COLUMN