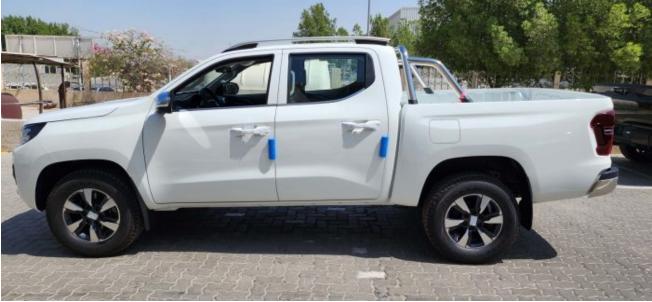

## 2023 Peugeot Landtrek Crew Cab High Spec 4WD 2.4L Gas 6-Speed AT 204 bhp

Sold

## STOCK#:P3006982

| MILEAGE        | 10Mi (16.09) Km | ENGINE         | 2,378cc                      |
|----------------|-----------------|----------------|------------------------------|
| TRANSMISSION   |                 | BODY STYLE     | Pick-Up                      |
| DRIVELINE      |                 | FUEL TYPE      | Gasoline                     |
| RHD / LHD      | LHD             | INCOTERMS      |                              |
| EMISSIONS      | Euro 5 Emission | LOCATION       | Antwerp Belgium AET          |
| INTERIOR COLOR |                 | EXTERIOR COLOR | Ceramic White                |
| CYLINDERS      |                 | TITLE TYPE     | Inhouse Certifcate of Origin |

## Description

Sales Description: 2023 Peugeot Landtrek Crew Cab High Spec 4WD 2.4L Gas 6-Speed AT 204 bhp. Market Restriction: CHINA, NAFTA & Restricted Countries, RUSSIA. Equipment: 10-INCH HD COLOUR TOUCH SCREEN W / 4 FR SPEAKERS (2 TW + 2 FR)+2 RR SPEAKERS, DIAMOND GREAY, 17 INCH ALLOY WHEEL, ROOF BARS, REAR FINAL DRIVE DIFFERENTIAL LOCKING, HEAVY DUTY ROLL-OVER BAR, HANDS-FREE ACCESS/STARTING, DYNAMIC REAR OVERLAY PANORAMIC VISUAL ASSISTANCE, REAR PROXIMITY OBSTACLE DETECTION, MIRROR LINK, FRONT WIPER BLADE WITH RAIN SENSOR, AUTOMATIC AIR CONDITIONING, LANE DEPARTURE VIEW IN FRONT OF FRONT WHEEL, CHROME HEATED ELECTRIC FOLDING EXTERIOR MIRROR, CHROME DOOR HANDLES, FRONT FOG LIGHTS, DOUBLE FRONT LATERAL AIRBAG, SEQUENTIAL DRIVER'S ELECTRIC WINDOW, PRETENSION SEAT BELT WITH DRIVER + PASSENGER ALARM, HEADLAMPS: LED LAMP + HALOGEN BULB, SEPARATE FOLD BACK BENCH SEAT, REAR SEAT ARMREST, DIRECT TIRE FLATION PRESSURE LOSS INDICATOR, LEATHER STEERING WHEEL, EXT PROTECT ANTI-INTRUSION ANTI-THEFT ALARM, BUMPER EMBELLISHMENT WITH CHROME, MANUAL REAR CHILD LOCK, CHILD SEAT MOUNTING POINTS REAR, CRUISE CONTROL, ELECTRONIC STABILITY PROGRAM, FRONT PASSENGER STANDARD+DRIVER ANTI-PINCH ELECTRIC WINDOW, FIRE EXTINGUISHER, MONOCHROME MATRIX INSTRUMENT PANEL 4.2, REAR GLASS HEATED, ELECTRIC RR WINDOW, POWER STEERING, MANUALLY ADJUSTED STEERING COLUMN