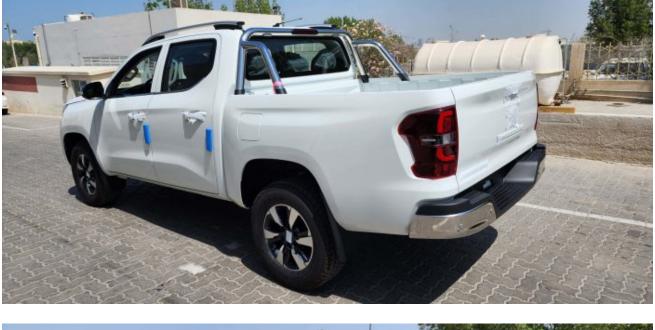

## 2023 Peugeot Landtrek Crew Cab High Spec 4WD 2.4L Gas 6-Speed AT 204 bhp

Sold

## STOCK#:P3006982

| MILEAGE        | 10Mi (16.09) Km | ENGINE         | 2,378cc                      |
|----------------|-----------------|----------------|------------------------------|
| TRANSMISSION   |                 | BODY STYLE     | Pick-Up                      |
| DRIVELINE      |                 | FUEL TYPE      | Gasoline                     |
| RHD / LHD      | LHD             | INCOTERMS      |                              |
| EMISSIONS      | Euro 5 Emission | LOCATION       | Antwerp Belgium AET          |
| INTERIOR COLOR |                 | EXTERIOR COLOR | Ceramic White                |
| CYLINDERS      |                 | TITLE TYPE     | Inhouse Certifcate of Origin |

## Description

Sales Description: 2023 Peugeot Landtrek Crew Cab High Spec 4WD 2.4L Gas 6-Speed AT 204 bhp. Market Restriction: CHINA, NAFTA & Restricted Countries, RUSSIA. Equipment: 10-INCH HD COLOUR TOUCH SCREEN W / 4 FR SPEAKERS (2 TW + 2 FR)+2 RR SPEAKERS, DIAMOND GREAY, 17 INCH ALLOY WHEEL, ROOF BARS, REAR FINAL DRIVE DIFFERENTIAL LOCKING, HEAVY DUTY ROLL-OVER BAR, HANDS-FREE ACCESS/STARTING, DYNAMIC REAR OVERLAY PANORAMIC VISUAL ASSISTANCE, REAR PROXIMITY OBSTACLE DETECTION, MIRROR LINK, FRONT WIPER BLADE WITH RAIN SENSOR, AUTOMATIC AIR CONDITIONING, LANE DEPARTURE VIEW IN FRONT OF FRONT WHEEL, CHROME HEATED ELECTRIC FOLDING EXTERIOR MIRROR, CHROME DOOR HANDLES, FRONT FOG LIGHTS, DOUBLE FRONT LATERAL AIRBAG, SEQUENTIAL DRIVER'S ELECTRIC WINDOW, PRETENSION SEAT BELT WITH DRIVER + PASSENGER ALARM, HEADLAMPS: LED LAMP + HALOGEN BULB, SEPARATE FOLD BACK BENCH SEAT, REAR SEAT ARMREST, DIRECT TIRE FLATION PRESSURE LOSS INDICATOR, LEATHER STEERING WHEEL, EXT PROTECT ANTI-INTRUSION ANTI-THEFT ALARM, BUMPER EMBELLISHMENT WITH CHROME, MANUAL REAR CHILD LOCK, CHILD SEAT MOUNTING POINTS REAR, CRUISE CONTROL, ELECTRONIC STABILITY PROGRAM, FRONT PASSENGER STANDARD+DRIVER ANTI-PINCH ELECTRIC WINDOW, FIRE EXTINGUISHER, MONOCHROME MATRIX INSTRUMENT PANEL 4.2, REAR GLASS HEATED, ELECTRIC RR WINDOW, POWER STEERING, MANUALLY ADJUSTED STEERING COLUMN