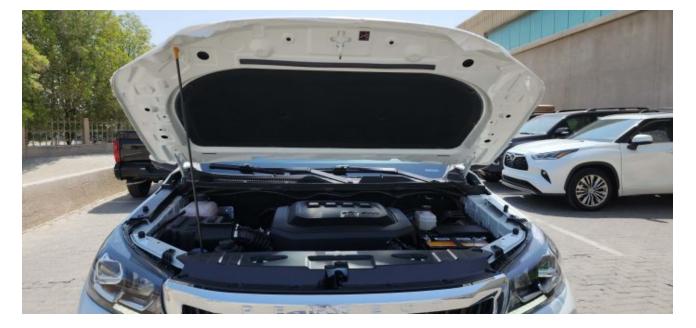

## Description

Sales Description: 2023 Peugeot Landtrek Crew Cab High Spec 4WD 2.4L Gas 6-Speed AT 204 bhp. Market Restriction: CHINA, NAFTA & Restricted Countries, RUSSIA. Equipment: 10-INCH HD COLOUR TOUCH SCREEN W / 4 FR SPEAKERS (2 TW + 2 FR)+2 RR SPEAKERS, DIAMOND GREAY, 17 INCH ALLOY WHEEL, ROOF BARS, REAR FINAL DRIVE DIFFERENTIAL LOCKING, HEAVY DUTY ROLL-OVER BAR, HANDS-FREE ACCESS/STARTING, DYNAMIC REAR OVERLAY PANORAMIC VISUAL ASSISTANCE, REAR PROXIMITY OBSTACLE DETECTION, MIRROR LINK, FRONT WIPER BLADE WITH RAIN SENSOR, AUTOMATIC AIR CONDITIONING, LANE DEPARTURE VIEW IN FRONT OF FRONT WHEEL, CHROME HEATED ELECTRIC FOLDING EXTERIOR MIRROR, CHROME DOOR HANDLES, FRONT FOG LIGHTS, DOUBLE FRONT LATERAL AIRBAG, SEQUENTIAL DRIVER'S ELECTRIC WINDOW, PRETENSION SEAT BELT WITH DRIVER + PASSENGER ALARM, HEADLAMPS: LED LAMP + HALOGEN BULB, SEPARATE FOLD BACK BENCH SEAT, REAR SEAT ARMREST, DIRECT TIRE FLATION PRESSURE LOSS INDICATOR, LEATHER STEERING WHEEL, EXT PROTECT ANTI-INTRUSION ANTI-THEFT ALARM, BUMPER EMBELLISHMENT WITH CHROME, MANUAL REAR CHILD LOCK, CHILD SEAT MOUNTING POINTS REAR, CRUISE CONTROL, ELECTRONIC STABILITY PROGRAM, FRONT PASSENGER STANDARD+DRIVER ANTI-PINCH ELECTRIC WINDOW, FIRE EXTINGUISHER, MONOCHROME MATRIX INSTRUMENT PANEL 4.2, REAR GLASS HEATED, ELECTRIC RR WINDOW, POWER STEERING, MANUALLY ADJUSTED STEERING COLUMN