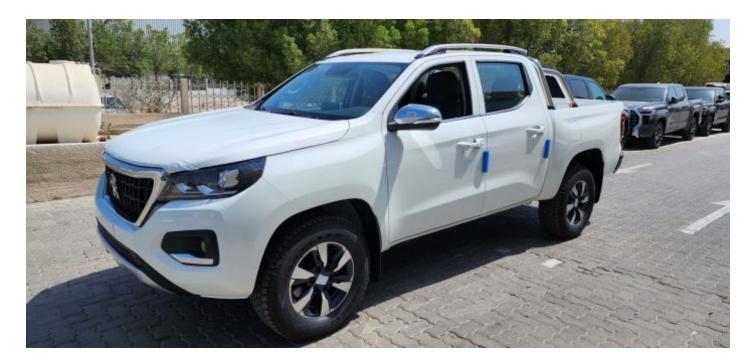

## 2023 Peugeot Landtrek Crew Cab High Spec 4WD 2.4L Gas 6-Speed AT 204 bhp

Sold

## Description

Sales Description: 2023 Peugeot Landtrek Crew Cab High Spec 4WD 2.4L Gas 6-Speed AT 204 bhp. Market Restriction: CHINA, NAFTA & Restricted Countries, RUSSIA. Equipment: 10-INCH HD COLOUR TOUCH SCREEN W / 4 FR SPEAKERS (2 TW + 2 FR)+2 RR SPEAKERS, DIAMOND GREAY, 17 INCH ALLOY WHEEL, ROOF BARS, REAR FINAL DRIVE DIFFERENTIAL LOCKING, HEAVY DUTY ROLL-OVER BAR, HANDS-FREE ACCESS/STARTING, DYNAMIC REAR OVERLAY PANORAMIC VISUAL ASSISTANCE, REAR PROXIMITY OBSTACLE DETECTION, MIRROR LINK, FRONT WIPER BLADE WITH RAIN SENSOR, AUTOMATIC AIR CONDITIONING, LANE DEPARTURE VIEW IN FRONT OF FRONT WHEEL, CHROME HEATED ELECTRIC FOLDING EXTERIOR MIRROR, CHROME DOOR HANDLES, FRONT FOG LIGHTS, DOUBLE FRONT LATERAL AIRBAG, SEQUENTIAL DRIVER'S ELECTRIC WINDOW, PRETENSION SEAT BELT WITH DRIVER + PASSENGER ALARM, HEADLAMPS: LED LAMP + HALOGEN BULB, SEPARATE FOLD BACK BENCH SEAT, REAR SEAT ARMREST, DIRECT TIRE FLATION PRESSURE LOSS INDICATOR, LEATHER STEERING WHEEL, EXT PROTECT ANTI-INTRUSION ANTI-THEFT ALARM, BUMPER EMBELLISHMENT WITH CHROME, MANUAL REAR CHILD LOCK, CHILD SEAT MOUNTING POINTS REAR, CRUISE CONTROL, ELECTRONIC STABILITY PROGRAM, FRONT PASSENGER STANDARD+DRIVER ANTI-PINCH ELECTRIC WINDOW, FIRE EXTINGUISHER, MONOCHROME MATRIX INSTRUMENT PANEL 4.2, REAR GLASS HEATED, ELECTRIC RR WINDOW, POWER STEERING, MANUALLY ADJUSTED STEERING COLUMN