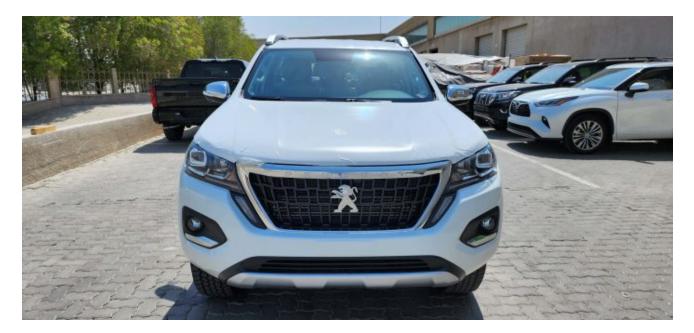

## 2023 Peugeot Landtrek Crew Cab High Spec 4WD 2.4L Gas 6-Speed AT 204 bhp

Sold

## Description

Sales Description: 2023 Peugeot Landtrek Crew Cab High Spec 4WD 2.4L Gas 6-Speed AT 204 bhp. Market Restriction: CHINA, NAFTA & Restricted Countries, RUSSIA. Equipment: 10-INCH HD COLOUR TOUCH SCREEN W / 4 FR SPEAKERS (2 TW + 2 FR)+2 RR SPEAKERS, DIAMOND GREAY, 17 INCH ALLOY WHEEL, ROOF BARS, REAR FINAL DRIVE DIFFERENTIAL LOCKING, HEAVY DUTY ROLL-OVER BAR, HANDS-FREE ACCESS/STARTING, DYNAMIC REAR OVERLAY PANORAMIC VISUAL ASSISTANCE, REAR PROXIMITY OBSTACLE DETECTION, MIRROR LINK, FRONT WIPER BLADE WITH RAIN SENSOR, AUTOMATIC AIR CONDITIONING, LANE DEPARTURE VIEW IN FRONT OF FRONT WHEEL, CHROME HEATED ELECTRIC FOLDING EXTERIOR MIRROR, CHROME DOOR HANDLES, FRONT FOG LIGHTS, DOUBLE FRONT LATERAL AIRBAG, SEQUENTIAL DRIVER'S ELECTRIC WINDOW, PRETENSION SEAT BELT WITH DRIVER + PASSENGER ALARM, HEADLAMPS: LED LAMP + HALOGEN BULB, SEPARATE FOLD BACK BENCH SEAT, REAR SEAT ARMREST, DIRECT TIRE FLATION PRESSURE LOSS INDICATOR, LEATHER STEERING WHEEL, EXT PROTECT ANTI-INTRUSION ANTI-THEFT ALARM, BUMPER EMBELLISHMENT WITH CHROME, MANUAL REAR CHILD LOCK, CHILD SEAT MOUNTING POINTS REAR, CRUISE CONTROL, ELECTRONIC STABILITY PROGRAM, FRONT PASSENGER STANDARD+DRIVER ANTI-PINCH ELECTRIC WINDOW, FIRE EXTINGUISHER, MONOCHROME MATRIX INSTRUMENT PANEL 4.2, REAR GLASS HEATED, ELECTRIC RR WINDOW, POWER STEERING, MANUALLY ADJUSTED STEERING COLUMN