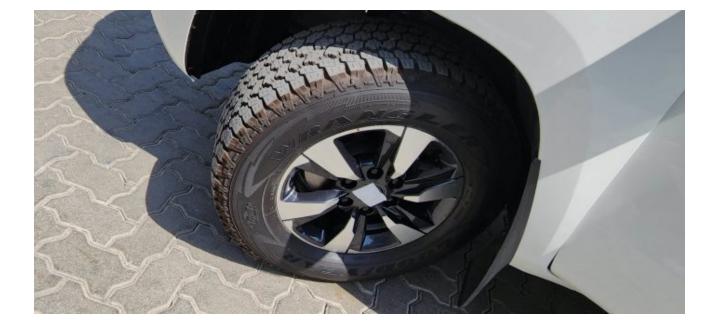

## Description

Sales Description: 2023 Peugeot Landtrek Crew Cab High Spec 4WD 2.4L Gas 6-Speed AT 204 bhp. Market Restriction: CHINA, NAFTA & Restricted Countries, RUSSIA. Equipment: 10-INCH HD COLOUR TOUCH SCREEN W / 4 FR SPEAKERS (2 TW + 2 FR)+2 RR SPEAKERS, DIAMOND GREAY, 17 INCH ALLOY WHEEL, ROOF BARS, REAR FINAL DRIVE DIFFERENTIAL LOCKING, HEAVY DUTY ROLL-OVER BAR, HANDS-FREE ACCESS/STARTING, DYNAMIC REAR OVERLAY PANORAMIC VISUAL ASSISTANCE, REAR PROXIMITY OBSTACLE DETECTION, MIRROR LINK, FRONT WIPER BLADE WITH RAIN SENSOR, AUTOMATIC AIR CONDITIONING, LANE DEPARTURE VIEW IN FRONT OF FRONT WHEEL, CHROME HEATED ELECTRIC FOLDING EXTERIOR MIRROR, CHROME DOOR HANDLES, FRONT FOG LIGHTS, DOUBLE FRONT LATERAL AIRBAG, SEQUENTIAL DRIVER'S ELECTRIC WINDOW, PRETENSION SEAT BELT WITH DRIVER + PASSENGER ALARM, HEADLAMPS: LED LAMP + HALOGEN BULB, SEPARATE FOLD BACK BENCH SEAT, REAR SEAT ARMREST, DIRECT TIRE FLATION PRESSURE LOSS INDICATOR, LEATHER STEERING WHEEL, EXT PROTECT ANTI-INTRUSION ANTI-THEFT ALARM, BUMPER EMBELLISHMENT WITH CHROME, MANUAL REAR CHILD LOCK, CHILD SEAT MOUNTING POINTS REAR, CRUISE CONTROL, ELECTRONIC STABILITY PROGRAM, FRONT PASSENGER STANDARD+DRIVER ANTI-PINCH ELECTRIC WINDOW, FIRE EXTINGUISHER, MONOCHROME MATRIX INSTRUMENT PANEL 4.2, REAR GLASS HEATED, ELECTRIC RR WINDOW, POWER STEERING, MANUALLY ADJUSTED STEERING COLUMN