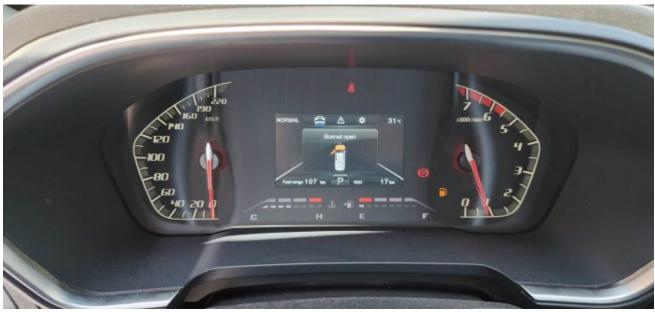

## STOCK#:P3006982

| MILEAGE        | 10Mi (16.09) Km | ENGINE         | 2,378cc                      |
|----------------|-----------------|----------------|------------------------------|
| TRANSMISSION   |                 | BODY STYLE     | Pick-Up                      |
| DRIVELINE      |                 | FUEL TYPE      | Gasoline                     |
| RHD / LHD      | LHD             | INCOTERMS      |                              |
| EMISSIONS      | Euro 5 Emission | LOCATION       | Antwerp Belgium AET          |
| INTERIOR COLOR |                 | EXTERIOR COLOR | Ceramic White                |
| CYLINDERS      |                 | TITLE TYPE     | Inhouse Certifcate of Origin |

## Description

Sales Description: 2023 Peugeot Landtrek Crew Cab High Spec 4WD 2.4L Gas 6-Speed AT 204 bhp. Market Restriction: CHINA, NAFTA & Restricted Countries, RUSSIA. Equipment: 10-INCH HD COLOUR TOUCH SCREEN W / 4 FR SPEAKERS (2 TW + 2 FR)+2 RR SPEAKERS, DIAMOND GREAY, 17 INCH ALLOY WHEEL, ROOF BARS, REAR FINAL DRIVE DIFFERENTIAL LOCKING, HEAVY DUTY ROLL-OVER BAR, HANDS-FREE ACCESS/STARTING, DYNAMIC REAR OVERLAY PANORAMIC VISUAL ASSISTANCE, REAR PROXIMITY OBSTACLE DETECTION, MIRROR LINK, FRONT WIPER BLADE WITH RAIN SENSOR, AUTOMATIC AIR CONDITIONING, LANE DEPARTURE VIEW IN FRONT OF FRONT WHEEL, CHROME HEATED ELECTRIC FOLDING EXTERIOR MIRROR, CHROME DOOR HANDLES, FRONT FOG LIGHTS, DOUBLE FRONT LATERAL AIRBAG, SEQUENTIAL DRIVER'S ELECTRIC WINDOW, PRETENSION SEAT BELT WITH DRIVER + PASSENGER ALARM, HEADLAMPS: LED LAMP + HALOGEN BULB, SEPARATE FOLD BACK BENCH SEAT, REAR SEAT ARMREST, DIRECT TIRE FLATION PRESSURE LOSS INDICATOR, LEATHER STEERING WHEEL, EXT PROTECT ANTI-INTRUSION ANTI-THEFT ALARM, BUMPER EMBELLISHMENT WITH CHROME, MANUAL REAR CHILD LOCK, CHILD SEAT MOUNTING POINTS REAR, CRUISE CONTROL, ELECTRONIC STABILITY PROGRAM, FRONT PASSENGER STANDARD+DRIVER ANTI-PINCH ELECTRIC WINDOW, FIRE EXTINGUISHER, MONOCHROME MATRIX INSTRUMENT PANEL 4.2, REAR GLASS HEATED, ELECTRIC RR WINDOW, POWER STEERING, MANUALLY ADJUSTED STEERING COLUMN