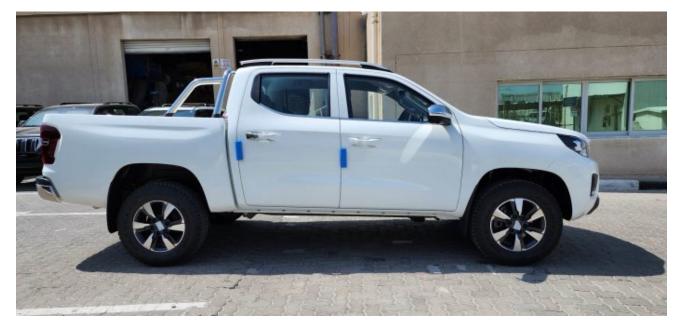

## 2023 Peugeot Landtrek Crew Cab High Spec 4WD 2.4L Gas 6-Speed AT 204 bhp

Sold

## Description

Sales Description: 2023 Peugeot Landtrek Crew Cab High Spec 4WD 2.4L Gas 6-Speed AT 204 bhp. Market Restriction: CHINA, NAFTA & Restricted Countries, RUSSIA. Equipment: 10-INCH HD COLOUR TOUCH SCREEN W / 4 FR SPEAKERS (2 TW + 2 FR)+2 RR SPEAKERS, DIAMOND GREAY, 17 INCH ALLOY WHEEL, ROOF BARS, REAR FINAL DRIVE DIFFERENTIAL LOCKING, HEAVY DUTY ROLL-OVER BAR, HANDS-FREE ACCESS/STARTING, DYNAMIC REAR OVERLAY PANORAMIC VISUAL ASSISTANCE, REAR PROXIMITY OBSTACLE DETECTION, MIRROR LINK, FRONT WIPER BLADE WITH RAIN SENSOR, AUTOMATIC AIR CONDITIONING, LANE DEPARTURE VIEW IN FRONT OF FRONT WHEEL, CHROME HEATED ELECTRIC FOLDING EXTERIOR MIRROR, CHROME DOOR HANDLES, FRONT FOG LIGHTS, DOUBLE FRONT LATERAL AIRBAG, SEQUENTIAL DRIVER'S ELECTRIC WINDOW, PRETENSION SEAT BELT WITH DRIVER + PASSENGER ALARM, HEADLAMPS: LED LAMP + HALOGEN BULB, SEPARATE FOLD BACK BENCH SEAT, REAR SEAT ARMREST, DIRECT TIRE FLATION PRESSURE LOSS INDICATOR, LEATHER STEERING WHEEL, EXT PROTECT ANTI-INTRUSION ANTI-THEFT ALARM, BUMPER EMBELLISHMENT WITH CHROME, MANUAL REAR CHILD LOCK, CHILD SEAT MOUNTING POINTS REAR, CRUISE CONTROL, ELECTRONIC STABILITY PROGRAM, FRONT PASSENGER STANDARD+DRIVER ANTI-PINCH ELECTRIC WINDOW, FIRE EXTINGUISHER, MONOCHROME MATRIX INSTRUMENT PANEL 4.2, REAR GLASS HEATED, ELECTRIC RR WINDOW, POWER STEERING, MANUALLY ADJUSTED STEERING COLUMN