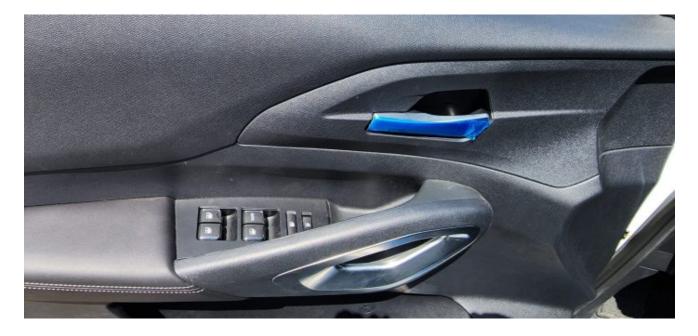

## Description

Sales Description: 2023 Peugeot Landtrek Crew Cab High Spec 4WD 2.4L Gas 6-Speed AT 204 bhp. Market Restriction: CHINA, NAFTA & Restricted Countries, RUSSIA. Equipment: 10-INCH HD COLOUR TOUCH SCREEN W / 4 FR SPEAKERS (2 TW + 2 FR)+2 RR SPEAKERS, DIAMOND GREAY, 17 INCH ALLOY WHEEL, ROOF BARS, REAR FINAL DRIVE DIFFERENTIAL LOCKING, HEAVY DUTY ROLL-OVER BAR, HANDS-FREE ACCESS/STARTING, DYNAMIC REAR OVERLAY PANORAMIC VISUAL ASSISTANCE, REAR PROXIMITY OBSTACLE DETECTION, MIRROR LINK, FRONT WIPER BLADE WITH RAIN SENSOR, AUTOMATIC AIR CONDITIONING, LANE DEPARTURE VIEW IN FRONT OF FRONT WHEEL, CHROME HEATED ELECTRIC FOLDING EXTERIOR MIRROR, CHROME DOOR HANDLES, FRONT FOG LIGHTS, DOUBLE FRONT LATERAL AIRBAG, SEQUENTIAL DRIVER'S ELECTRIC WINDOW, PRETENSION SEAT BELT WITH DRIVER + PASSENGER ALARM, HEADLAMPS: LED LAMP + HALOGEN BULB, SEPARATE FOLD BACK BENCH SEAT, REAR SEAT ARMREST, DIRECT TIRE FLATION PRESSURE LOSS INDICATOR, LEATHER STEERING WHEEL, EXT PROTECT ANTI-INTRUSION ANTI-THEFT ALARM, BUMPER EMBELLISHMENT WITH CHROME, MANUAL REAR CHILD LOCK, CHILD SEAT MOUNTING POINTS REAR, CRUISE CONTROL, ELECTRONIC STABILITY PROGRAM, FRONT PASSENGER STANDARD+DRIVER ANTI-PINCH ELECTRIC WINDOW, FIRE EXTINGUISHER, MONOCHROME MATRIX INSTRUMENT PANEL 4.2, REAR GLASS HEATED, ELECTRIC RR WINDOW, POWER STEERING, MANUALLY ADJUSTED STEERING COLUMN