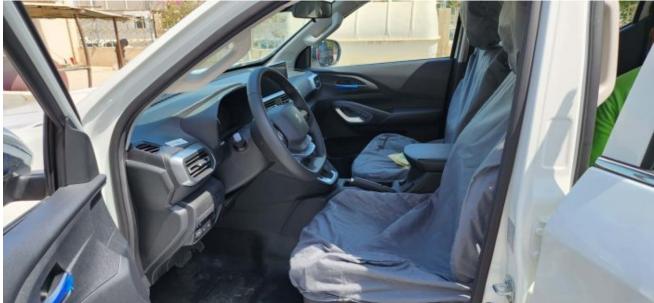

## Description

Sales Description: 2023 Peugeot Landtrek Crew Cab High Spec 4WD 2.4L Gas 6-Speed AT 204 bhp. Market Restriction: CHINA, NAFTA & Restricted Countries, RUSSIA. Equipment: 10-INCH HD COLOUR TOUCH SCREEN W / 4 FR SPEAKERS (2 TW + 2 FR)+2 RR SPEAKERS, DIAMOND GREAY, 17 INCH ALLOY WHEEL, ROOF BARS, REAR FINAL DRIVE DIFFERENTIAL LOCKING, HEAVY DUTY ROLL-OVER BAR, HANDS-FREE ACCESS/STARTING, DYNAMIC REAR OVERLAY PANORAMIC VISUAL ASSISTANCE, REAR PROXIMITY OBSTACLE DETECTION, MIRROR LINK, FRONT WIPER BLADE WITH RAIN SENSOR, AUTOMATIC AIR CONDITIONING, LANE DEPARTURE VIEW IN FRONT OF FRONT WHEEL, CHROME HEATED ELECTRIC FOLDING EXTERIOR MIRROR, CHROME DOOR HANDLES, FRONT FOG LIGHTS, DOUBLE FRONT LATERAL AIRBAG, SEQUENTIAL DRIVER'S ELECTRIC WINDOW, PRETENSION SEAT BELT WITH DRIVER + PASSENGER ALARM, HEADLAMPS: LED LAMP + HALOGEN BULB, SEPARATE FOLD BACK BENCH SEAT, REAR SEAT ARMREST, DIRECT TIRE FLATION PRESSURE LOSS INDICATOR, LEATHER STEERING WHEEL, EXT PROTECT ANTI-INTRUSION ANTI-THEFT ALARM, BUMPER EMBELLISHMENT WITH CHROME, MANUAL REAR CHILD LOCK, CHILD SEAT MOUNTING POINTS REAR, CRUISE CONTROL, ELECTRONIC STABILITY PROGRAM, FRONT PASSENGER STANDARD+DRIVER ANTI-PINCH ELECTRIC WINDOW, FIRE EXTINGUISHER, MONOCHROME MATRIX INSTRUMENT PANEL 4.2, REAR GLASS HEATED, ELECTRIC RR WINDOW, POWER STEERING, MANUALLY ADJUSTED STEERING COLUMN