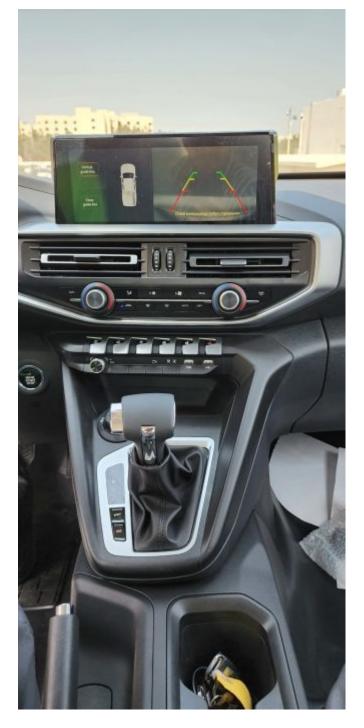

## Description

Sales Description: 2023 Peugeot Landtrek Crew Cab High Spec 4WD 2.4L Gas 6-Speed AT 204 bhp. Market Restriction: CHINA, NAFTA & Restricted Countries, RUSSIA. Equipment: 10-INCH HD COLOUR TOUCH SCREEN W / 4 FR SPEAKERS (2 TW + 2 FR)+2 RR SPEAKERS, DIAMOND GREAY, 17 INCH ALLOY WHEEL, ROOF BARS, REAR FINAL DRIVE DIFFERENTIAL LOCKING, HEAVY DUTY ROLL-OVER BAR, HANDS-FREE ACCESS/STARTING, DYNAMIC REAR OVERLAY PANORAMIC VISUAL ASSISTANCE, REAR PROXIMITY OBSTACLE DETECTION, MIRROR LINK, FRONT WIPER BLADE WITH RAIN SENSOR, AUTOMATIC AIR CONDITIONING, LANE DEPARTURE VIEW IN FRONT OF FRONT WHEEL, CHROME HEATED ELECTRIC FOLDING EXTERIOR MIRROR, CHROME DOOR HANDLES, FRONT FOG LIGHTS, DOUBLE FRONT LATERAL AIRBAG, SEQUENTIAL DRIVER'S ELECTRIC WINDOW, PRETENSION SEAT BELT WITH DRIVER + PASSENGER ALARM, HEADLAMPS: LED LAMP + HALOGEN BULB, SEPARATE FOLD BACK BENCH SEAT, REAR SEAT ARMREST, DIRECT TIRE FLATION PRESSURE LOSS INDICATOR, LEATHER STEERING WHEEL, EXT PROTECT ANTI-INTRUSION ANTI-THEFT ALARM, BUMPER EMBELLISHMENT WITH CHROME, MANUAL REAR CHILD LOCK, CHILD SEAT MOUNTING POINTS REAR, CRUISE CONTROL, ELECTRONIC STABILITY PROGRAM, FRONT PASSENGER STANDARD+DRIVER ANTI-PINCH ELECTRIC WINDOW, FIRE EXTINGUISHER, MONOCHROME MATRIX INSTRUMENT PANEL 4.2, REAR GLASS HEATED, ELECTRIC RR WINDOW, POWER STEERING, MANUALLY ADJUSTED STEERING COLUMN