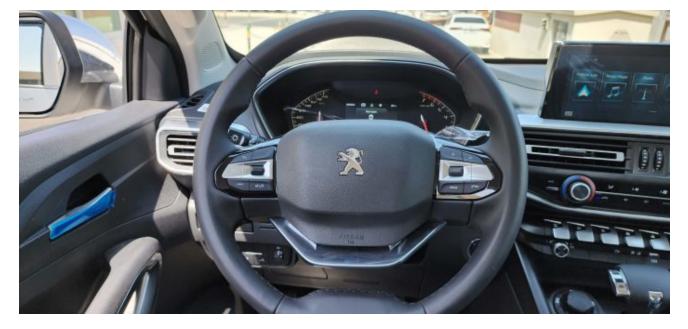

## Description

Sales Description: 2023 Peugeot Landtrek Crew Cab High Spec 4WD 2.4L Gas 6-Speed AT 204 bhp. Market Restriction: CHINA, NAFTA & Restricted Countries, RUSSIA. Equipment: 10-INCH HD COLOUR TOUCH SCREEN W / 4 FR SPEAKERS (2 TW + 2 FR)+2 RR SPEAKERS, DIAMOND GREAY, 17 INCH ALLOY WHEEL, ROOF BARS, REAR FINAL DRIVE DIFFERENTIAL LOCKING, HEAVY DUTY ROLL-OVER BAR, HANDS-FREE ACCESS/STARTING, DYNAMIC REAR OVERLAY PANORAMIC VISUAL ASSISTANCE, REAR PROXIMITY OBSTACLE DETECTION, MIRROR LINK, FRONT WIPER BLADE WITH RAIN SENSOR, AUTOMATIC AIR CONDITIONING, LANE DEPARTURE VIEW IN FRONT OF FRONT WHEEL, CHROME HEATED ELECTRIC FOLDING EXTERIOR MIRROR, CHROME DOOR HANDLES, FRONT FOG LIGHTS, DOUBLE FRONT LATERAL AIRBAG, SEQUENTIAL DRIVER'S ELECTRIC WINDOW, PRETENSION SEAT BELT WITH DRIVER + PASSENGER ALARM, HEADLAMPS: LED LAMP + HALOGEN BULB, SEPARATE FOLD BACK BENCH SEAT, REAR SEAT ARMREST, DIRECT TIRE FLATION PRESSURE LOSS INDICATOR, LEATHER STEERING WHEEL, EXT PROTECT ANTI-INTRUSION ANTI-THEFT ALARM, BUMPER EMBELLISHMENT WITH CHROME, MANUAL REAR CHILD LOCK, CHILD SEAT MOUNTING POINTS REAR, CRUISE CONTROL, ELECTRONIC STABILITY PROGRAM, FRONT PASSENGER STANDARD+DRIVER ANTI-PINCH ELECTRIC WINDOW, FIRE EXTINGUISHER, MONOCHROME MATRIX INSTRUMENT PANEL 4.2, REAR GLASS HEATED, ELECTRIC RR WINDOW, POWER STEERING, MANUALLY ADJUSTED STEERING COLUMN