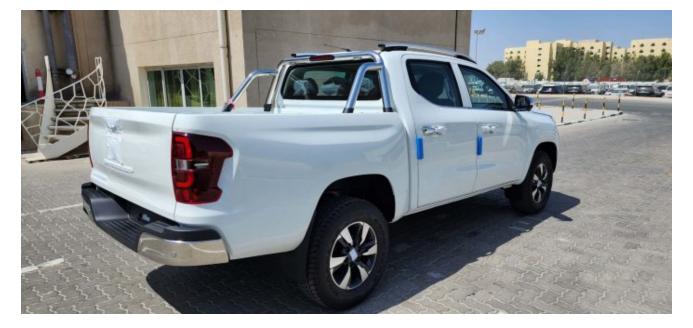

## 2023 Peugeot Landtrek Crew Cab High Spec 4WD 2.4L Gas 6-Speed AT 204 bhp

Sold

## STOCK#:P3006982

| MILEAGE        | 10Mi (16.09) Km | ENGINE         | 2,378cc                      |
|----------------|-----------------|----------------|------------------------------|
| TRANSMISSION   |                 | BODY STYLE     | Pick-Up                      |
| DRIVELINE      |                 | FUEL TYPE      | Gasoline                     |
| RHD / LHD      | LHD             | INCOTERMS      |                              |
| EMISSIONS      | Euro 5 Emission | LOCATION       | Antwerp Belgium AET          |
| INTERIOR COLOR |                 | EXTERIOR COLOR | Ceramic White                |
| CYLINDERS      |                 | TITLE TYPE     | Inhouse Certifcate of Origin |

## Description

Sales Description: 2023 Peugeot Landtrek Crew Cab High Spec 4WD 2.4L Gas 6-Speed AT 204 bhp. Market Restriction: CHINA, NAFTA & Restricted Countries, RUSSIA. Equipment: 10-INCH HD COLOUR TOUCH SCREEN W / 4 FR SPEAKERS (2 TW + 2 FR)+2 RR SPEAKERS, DIAMOND GREAY, 17 INCH ALLOY WHEEL, ROOF BARS, REAR FINAL DRIVE DIFFERENTIAL LOCKING, HEAVY DUTY ROLL-OVER BAR, HANDS-FREE ACCESS/STARTING, DYNAMIC REAR OVERLAY PANORAMIC VISUAL ASSISTANCE, REAR PROXIMITY OBSTACLE DETECTION, MIRROR LINK, FRONT WIPER BLADE WITH RAIN SENSOR, AUTOMATIC AIR CONDITIONING, LANE DEPARTURE VIEW IN FRONT OF FRONT WHEEL, CHROME HEATED ELECTRIC FOLDING EXTERIOR MIRROR, CHROME DOOR HANDLES, FRONT FOG LIGHTS, DOUBLE FRONT LATERAL AIRBAG, SEQUENTIAL DRIVER'S ELECTRIC WINDOW, PRETENSION SEAT BELT WITH DRIVER + PASSENGER ALARM, HEADLAMPS: LED LAMP + HALOGEN BULB, SEPARATE FOLD BACK BENCH SEAT, REAR SEAT ARMREST, DIRECT TIRE FLATION PRESSURE LOSS INDICATOR, LEATHER STEERING WHEEL, EXT PROTECT ANTI-INTRUSION ANTI-THEFT ALARM, BUMPER EMBELLISHMENT WITH CHROME, MANUAL REAR CHILD LOCK, CHILD SEAT MOUNTING POINTS REAR, CRUISE CONTROL, ELECTRONIC STABILITY PROGRAM, FRONT PASSENGER STANDARD+DRIVER ANTI-PINCH ELECTRIC WINDOW, FIRE EXTINGUISHER, MONOCHROME MATRIX INSTRUMENT PANEL 4.2, REAR GLASS HEATED, ELECTRIC RR WINDOW, POWER STEERING, MANUALLY ADJUSTED STEERING COLUMN