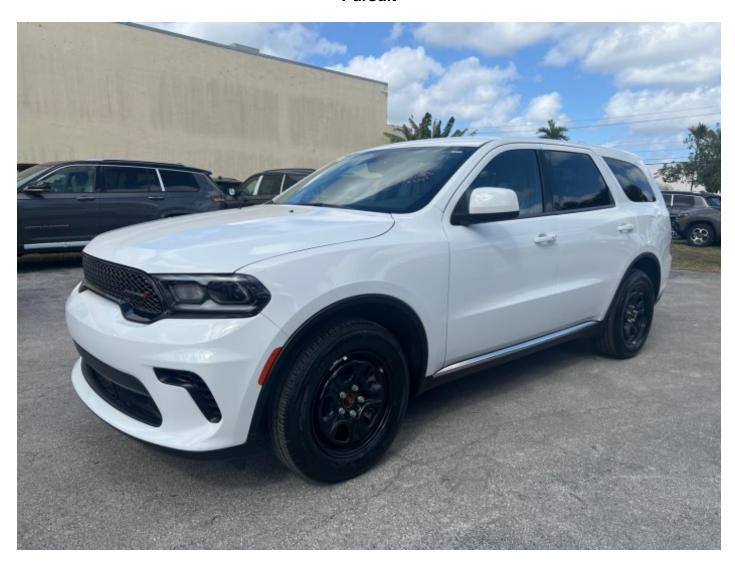

## **2022 Dodge Durango**

## Pursuit

STOCK#:JC229211 Sold

| MILEAGE          | 10Mi (16.09) Km      | ENGINE         | 5./L           |
|------------------|----------------------|----------------|----------------|
| TRANSMISSION     | 8 -Speed AT          | BODY STYLE     | SUV            |
| DRIVELINE        | AWD                  | FUEL TYPE      | Gas            |
| RHD / LHD        | LHD                  | INCOTERMS      | Ex-Works       |
| <b>EMISSIONS</b> | US 50 State Emission | LOCATION       | Miami, Florida |
| INTERIOR COLOR   | Black                | EXTERIOR COLOR | White          |
| CYLINDERS        | 8 Cylinders          | TITLE TYPE     | MSO            |

## **Description**

Dodge Durango Pursuit AWD 5.7L V8 Gas 8-Speed AT

No Sales to Russia, NAFTA, Restricted Territories & Entities (OFAC, UN & EU Export Control Lists)

Additional Port Handling Fees of \$195

CAS must be Shipper / Exporter

Specs:

Exterior Colors: White Knuckle Clear Coat

Interior: Black Heavy Duty Fabric Seats

DURANGO PURSUIT VEHICLE, SPECIAL SERVICE GROUP, POLICE GROUP, SECURE PARK PACKAGE, POLICE ABS 4-WHEEL HD DISC BRAKES, 18X8.0 BLACK STEEL WHEELS, UCONNECT 4 WITH 8.4 DISPLAY, TUNGSTEN INTERIOR ACCENT STITCH, PARKSENSE RR PARK ASSIST W/STOP, POWER 8-WAY DRVR/MANUAL PASS SEAT, BLIND SPOT AND CROSS PATH DETECTION, GOOGLE ANDROID AUTO, INTEGRATED VOICE COMMAND W/BLUETOOTH, 3.09 REAR AXLE RATIO, POWER 4-WAY DRIVER LUMBAR ADJUST, BODY COLOR EXTERIOR MIRRORS, POLICE FLOOR CONSOLE, DOOR/WINDOW ACTIVATION KIT, DEACTIVATE REAR DOORS/WINDOWS,, APTIV/DELPHI RADIO MANUFACTURER, DELETE 3RD ROW SEAT, FRT PASS FORWARD FOLD FLAT SEAT, BLACK VINYL FLOOR COVERING. MINI CONSOLE POLICE, 2-DOOR PASSIVE ENTRY, FRT DOOR LOCKS, ATC W/3 ZONE TEMP CONTROL, REMOTE KEYLESS ENTRY, PUSHBUTTON START, PREMIUM INSTRUMENT CLUSTER W/TACH, REAR AIR CONDITIONING W/HEATER, PERFORATED LEATHER WRAPPED STRG WHL, SUPER NOVA HYDRO INTERIOR ACCENTS, 255/60R18 BSW ON/OFF ROAD TIRES, 24.6 GALLON FUEL TANK, ENHANCED ACCIDENT RESPONSE SYSTEM, LED DAYTIME RUNNING HEADLAMPS, LED TAILLAMPS W/RED ACCENTS. POWER HEATED MIRRORS, FOLD-AWAY.