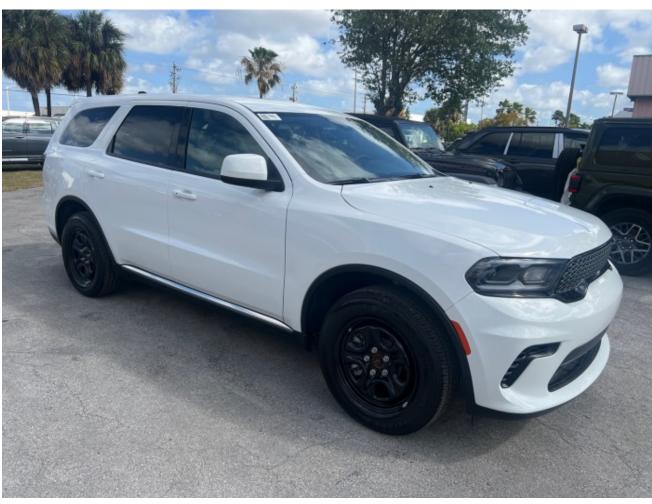

## **Description**

Dodge Durango Pursuit AWD 5.7L V8 Gas 8-Speed AT

No Sales to Russia, NAFTA, Restricted Territories & Entities (OFAC, UN & EU Export Control Lists)

Additional Port Handling Fees of \$195

CAS must be Shipper / Exporter

Specs:

Exterior Colors: White Knuckle Clear Coat

Interior: Black Heavy Duty Fabric Seats

DURANGO PURSUIT VEHICLE, SPECIAL SERVICE GROUP, POLICE GROUP, SECURE PARK PACKAGE, POLICE ABS 4-WHEEL HD DISC BRAKES, 18X8.0 BLACK STEEL WHEELS, UCONNECT 4 WITH 8.4 DISPLAY, TUNGSTEN INTERIOR ACCENT STITCH, PARKSENSE RR PARK ASSIST W/STOP, POWER 8-WAY DRVR/MANUAL PASS SEAT, BLIND SPOT AND CROSS PATH DETECTION, GOOGLE ANDROID AUTO, INTEGRATED VOICE COMMAND W/BLUETOOTH, 3.09 REAR AXLE RATIO, POWER 4-WAY DRIVER LUMBAR ADJUST, BODY COLOR EXTERIOR MIRRORS, POLICE FLOOR CONSOLE, DOOR/WINDOW ACTIVATION KIT, DEACTIVATE REAR DOORS/WINDOWS,, APTIV/DELPHI RADIO MANUFACTURER, DELETE 3RD ROW SEAT, FRT PASS FORWARD FOLD FLAT SEAT, BLACK VINYL FLOOR COVERING. MINI CONSOLE POLICE, 2-DOOR PASSIVE ENTRY, FRT DOOR LOCKS, ATC W/3 ZONE TEMP CONTROL, REMOTE KEYLESS ENTRY, PUSHBUTTON START, PREMIUM INSTRUMENT CLUSTER W/TACH, REAR AIR CONDITIONING W/HEATER, PERFORATED LEATHER WRAPPED STRG WHL, SUPER NOVA HYDRO INTERIOR ACCENTS, 255/60R18 BSW ON/OFF ROAD TIRES, 24.6 GALLON FUEL TANK, ENHANCED ACCIDENT RESPONSE SYSTEM, LED DAYTIME RUNNING HEADLAMPS, LED TAILLAMPS W/RED ACCENTS. POWER HEATED MIRRORS, FOLD-AWAY.