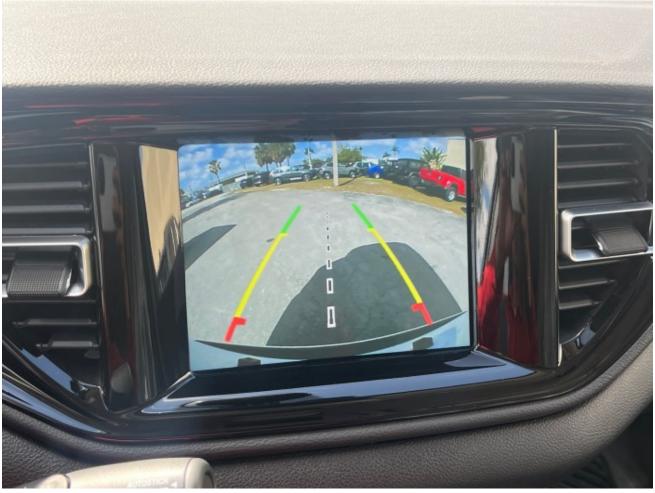

CAS must be Shipper / Exporter

Specs:

Exterior Colors: White Knuckle Clear Coat

Interior: Black Heavy Duty Fabric Seats

DURANGO PURSUIT VEHICLE, SPECIAL SERVICE GROUP, POLICE GROUP, SECURE PARK PACKAGE, POLICE ABS 4-WHEEL HD DISC BRAKES, 18X8.0 BLACK STEEL WHEELS, UCONNECT 4 WITH 8.4 DISPLAY, TUNGSTEN INTERIOR ACCENT STITCH, PARKSENSE RR PARK ASSIST W/STOP, POWER 8-WAY DRVR/MANUAL PASS SEAT, BLIND SPOT AND CROSS PATH DETECTION, GOOGLE ANDROID AUTO, INTEGRATED VOICE COMMAND W/BLUETOOTH, 3.09 REAR AXLE RATIO, POWER 4-WAY DRIVER LUMBAR ADJUST, BODY COLOR EXTERIOR MIRRORS, POLICE FLOOR CONSOLE, DOOR/WINDOW ACTIVATION KIT, DEACTIVATE REAR DOORS/WINDOWS,, APTIV/DELPHI RADIO MANUFACTURER, DELETE 3RD ROW SEAT, FRT PASS FORWARD FOLD FLAT SEAT, BLACK VINYL FLOOR COVERING. MINI CONSOLE POLICE, 2-DOOR PASSIVE ENTRY, FRT DOOR LOCKS, ATC W/3 ZONE TEMP CONTROL, REMOTE KEYLESS ENTRY, PUSHBUTTON START, PREMIUM INSTRUMENT CLUSTER W/TACH, REAR AIR CONDITIONING W/HEATER, PERFORATED LEATHER WRAPPED STRG WHL, SUPER NOVA HYDRO INTERIOR ACCENTS, 255/60R18 BSW ON/OFF ROAD TIRES, 24.6 GALLON FUEL TANK, ENHANCED ACCIDENT RESPONSE SYSTEM, LED DAYTIME RUNNING HEADLAMPS, LED TAILLAMPS W/RED ACCENTS. POWER HEATED MIRRORS, FOLD-AWAY.