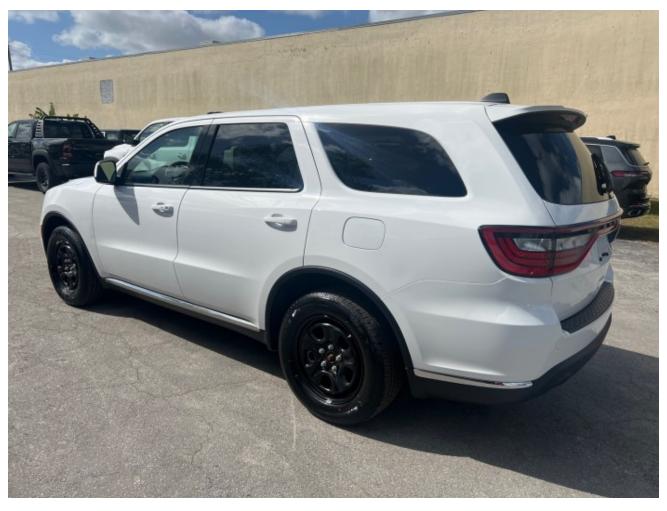

## **2022 Dodge Durango**

## Pursuit

STOCK#:JC229211 Sold

| MILEAGE          | 10Mi (16.09) Km      | ENGINE         | 5./L           |
|------------------|----------------------|----------------|----------------|
| TRANSMISSION     | 8 -Speed AT          | BODY STYLE     | SUV            |
| DRIVELINE        | AWD                  | FUEL TYPE      | Gas            |
| RHD / LHD        | LHD                  | INCOTERMS      | Ex-Works       |
| <b>EMISSIONS</b> | US 50 State Emission | LOCATION       | Miami, Florida |
| INTERIOR COLOR   | Black                | EXTERIOR COLOR | White          |
| CYLINDERS        | 8 Cylinders          | TITLE TYPE     | MSO            |

CAS must be Shipper / Exporter

Specs:

Exterior Colors: White Knuckle Clear Coat

Interior: Black Heavy Duty Fabric Seats

DURANGO PURSUIT VEHICLE, SPECIAL SERVICE GROUP, POLICE GROUP, SECURE PARK PACKAGE, POLICE ABS 4-WHEEL HD DISC BRAKES, 18X8.0 BLACK STEEL WHEELS, UCONNECT 4 WITH 8.4 DISPLAY, TUNGSTEN INTERIOR ACCENT STITCH, PARKSENSE RR PARK ASSIST W/STOP, POWER 8-WAY DRVR/MANUAL PASS SEAT, BLIND SPOT AND CROSS PATH DETECTION, GOOGLE ANDROID AUTO, INTEGRATED VOICE COMMAND W/BLUETOOTH, 3.09 REAR AXLE RATIO, POWER 4-WAY DRIVER LUMBAR ADJUST, BODY COLOR EXTERIOR MIRRORS, POLICE FLOOR CONSOLE, DOOR/WINDOW ACTIVATION KIT, DEACTIVATE REAR DOORS/WINDOWS,, APTIV/DELPHI RADIO MANUFACTURER, DELETE 3RD ROW SEAT, FRT PASS FORWARD FOLD FLAT SEAT, BLACK VINYL FLOOR COVERING. MINI CONSOLE POLICE, 2-DOOR PASSIVE ENTRY, FRT DOOR LOCKS, ATC W/3 ZONE TEMP CONTROL, REMOTE KEYLESS ENTRY, PUSHBUTTON START, PREMIUM INSTRUMENT CLUSTER W/TACH, REAR AIR CONDITIONING W/HEATER, PERFORATED LEATHER WRAPPED STRG WHL, SUPER NOVA HYDRO INTERIOR ACCENTS, 255/60R18 BSW ON/OFF ROAD TIRES, 24.6 GALLON FUEL TANK, ENHANCED ACCIDENT RESPONSE SYSTEM, LED DAYTIME RUNNING HEADLAMPS, LED TAILLAMPS W/RED ACCENTS. POWER HEATED MIRRORS, FOLD-AWAY.