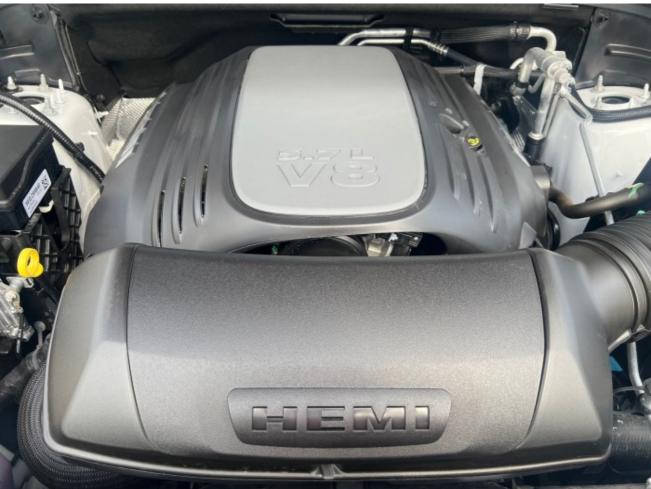

## Pursuit

STOCK#:JC229211 Sold

| MILEAGE          | 10Mi (16.09) Km      | ENGINE         | 5./L           |
|------------------|----------------------|----------------|----------------|
| TRANSMISSION     | 8 -Speed AT          | BODY STYLE     | SUV            |
| DRIVELINE        | AWD                  | FUEL TYPE      | Gas            |
| RHD / LHD        | LHD                  | INCOTERMS      | Ex-Works       |
| <b>EMISSIONS</b> | US 50 State Emission | LOCATION       | Miami, Florida |
| INTERIOR COLOR   | Black                | EXTERIOR COLOR | White          |
| CYLINDERS        | 8 Cylinders          | TITLE TYPE     | MSO            |

## **Description**

Dodge Durango Pursuit AWD 5.7L V8 Gas 8-Speed AT

No Sales to Russia, NAFTA, Restricted Territories & Entities (OFAC, UN & EU Export Control Lists)

Additional Port Handling Fees of \$195