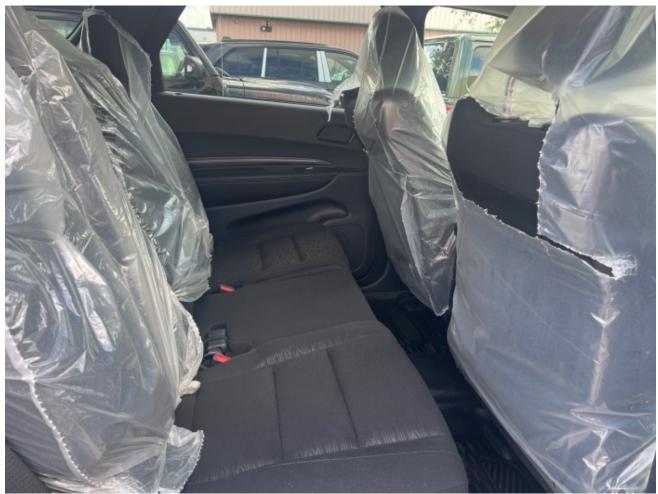

CAS must be Shipper / Exporter

Specs:

Exterior Colors: White Knuckle Clear Coat

Interior: Black Heavy Duty Fabric Seats

DURANGO PURSUIT VEHICLE, SPECIAL SERVICE GROUP, POLICE GROUP, SECURE PARK PACKAGE, POLICE ABS 4-WHEEL HD DISC BRAKES, 18X8.0 BLACK STEEL WHEELS, UCONNECT 4 WITH 8.4 DISPLAY, TUNGSTEN INTERIOR ACCENT STITCH, PARKSENSE RR PARK ASSIST W/STOP, POWER 8-WAY DRVR/MANUAL PASS SEAT, BLIND SPOT AND CROSS PATH DETECTION, GOOGLE ANDROID AUTO, INTEGRATED VOICE COMMAND W/BLUETOOTH, 3.09 REAR AXLE RATIO, POWER 4-WAY DRIVER LUMBAR ADJUST, BODY COLOR EXTERIOR MIRRORS, POLICE FLOOR CONSOLE, DOOR/WINDOW ACTIVATION KIT, DEACTIVATE REAR DOORS/WINDOWS,, APTIV/DELPHI RADIO MANUFACTURER, DELETE 3RD ROW SEAT, FRT PASS FORWARD FOLD FLAT SEAT, BLACK VINYL FLOOR COVERING. MINI CONSOLE POLICE, 2-DOOR PASSIVE ENTRY, FRT DOOR LOCKS, ATC W/3 ZONE TEMP CONTROL, REMOTE KEYLESS ENTRY, PUSHBUTTON START, PREMIUM INSTRUMENT CLUSTER W/TACH, REAR AIR CONDITIONING W/HEATER, PERFORATED LEATHER WRAPPED STRG WHL, SUPER NOVA HYDRO INTERIOR ACCENTS, 255/60R18 BSW ON/OFF ROAD TIRES, 24.6 GALLON FUEL TANK, ENHANCED ACCIDENT RESPONSE SYSTEM, LED DAYTIME RUNNING HEADLAMPS, LED TAILLAMPS W/RED ACCENTS. POWER HEATED MIRRORS, FOLD-AWAY.