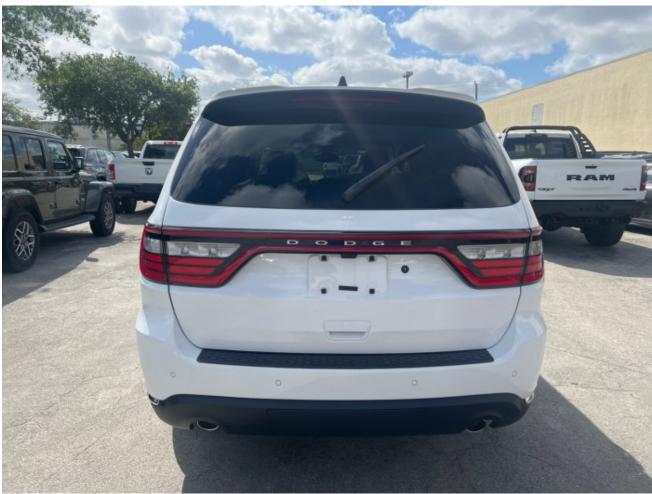

## **2022 Dodge Durango**

## Pursuit

STOCK#:JC229211 Sold

| MILEAGE          | 10Mi (16.09) Km      | ENGINE         | 5./L           |
|------------------|----------------------|----------------|----------------|
| TRANSMISSION     | 8 -Speed AT          | BODY STYLE     | SUV            |
| DRIVELINE        | AWD                  | FUEL TYPE      | Gas            |
| RHD / LHD        | LHD                  | INCOTERMS      | Ex-Works       |
| <b>EMISSIONS</b> | US 50 State Emission | LOCATION       | Miami, Florida |
| INTERIOR COLOR   | Black                | EXTERIOR COLOR | White          |
| CYLINDERS        | 8 Cylinders          | TITLE TYPE     | MSO            |

CAS must be Shipper / Exporter

Specs:

Exterior Colors: White Knuckle Clear Coat

Interior: Black Heavy Duty Fabric Seats

DURANGO PURSUIT VEHICLE, SPECIAL SERVICE GROUP, POLICE GROUP, SECURE PARK PACKAGE, POLICE ABS 4-WHEEL HD DISC BRAKES, 18X8.0 BLACK STEEL WHEELS, UCONNECT 4 WITH 8.4 DISPLAY, TUNGSTEN INTERIOR ACCENT STITCH, PARKSENSE RR PARK ASSIST W/STOP, POWER 8-WAY DRVR/MANUAL PASS SEAT, BLIND SPOT AND CROSS PATH DETECTION, GOOGLE ANDROID AUTO, INTEGRATED VOICE COMMAND W/BLUETOOTH, 3.09 REAR AXLE RATIO, POWER 4-WAY DRIVER LUMBAR ADJUST, BODY COLOR EXTERIOR MIRRORS, POLICE FLOOR CONSOLE, DOOR/WINDOW ACTIVATION KIT, DEACTIVATE REAR DOORS/WINDOWS,, APTIV/DELPHI RADIO MANUFACTURER, DELETE 3RD ROW SEAT, FRT PASS FORWARD FOLD FLAT SEAT, BLACK VINYL FLOOR COVERING. MINI CONSOLE POLICE, 2-DOOR PASSIVE ENTRY, FRT DOOR LOCKS, ATC W/3 ZONE TEMP CONTROL, REMOTE KEYLESS ENTRY, PUSHBUTTON START, PREMIUM INSTRUMENT CLUSTER W/TACH, REAR AIR CONDITIONING W/HEATER, PERFORATED LEATHER WRAPPED STRG WHL, SUPER NOVA HYDRO INTERIOR ACCENTS, 255/60R18 BSW ON/OFF ROAD TIRES, 24.6 GALLON FUEL TANK, ENHANCED ACCIDENT RESPONSE SYSTEM, LED DAYTIME RUNNING HEADLAMPS, LED TAILLAMPS W/RED ACCENTS. POWER HEATED MIRRORS, FOLD-AWAY.