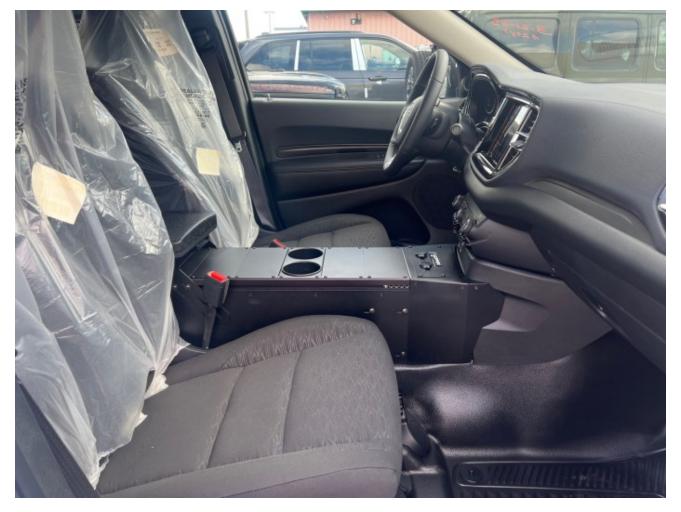

CAS must be Shipper / Exporter

Specs:

Exterior Colors: White Knuckle Clear Coat

Interior: Black Heavy Duty Fabric Seats

DURANGO PURSUIT VEHICLE, SPECIAL SERVICE GROUP, POLICE GROUP, SECURE PARK PACKAGE, POLICE ABS 4-WHEEL HD DISC BRAKES, 18X8.0 BLACK STEEL WHEELS, UCONNECT 4 WITH 8.4 DISPLAY, TUNGSTEN INTERIOR ACCENT STITCH, PARKSENSE RR PARK ASSIST W/STOP, POWER 8-WAY DRVR/MANUAL PASS SEAT, BLIND SPOT AND CROSS PATH DETECTION, GOOGLE ANDROID AUTO, INTEGRATED VOICE COMMAND W/BLUETOOTH, 3.09 REAR AXLE RATIO, POWER 4-WAY DRIVER LUMBAR ADJUST, BODY COLOR EXTERIOR MIRRORS, POLICE FLOOR CONSOLE, DOOR/WINDOW ACTIVATION KIT, DEACTIVATE REAR DOORS/WINDOWS,, APTIV/DELPHI RADIO MANUFACTURER, DELETE 3RD ROW SEAT, FRT PASS FORWARD FOLD FLAT SEAT, BLACK VINYL FLOOR COVERING. MINI CONSOLE POLICE, 2-DOOR PASSIVE ENTRY, FRT DOOR LOCKS, ATC W/3 ZONE TEMP CONTROL, REMOTE KEYLESS ENTRY, PUSHBUTTON START, PREMIUM INSTRUMENT CLUSTER W/TACH, REAR AIR CONDITIONING W/HEATER, PERFORATED LEATHER WRAPPED STRG WHL, SUPER NOVA HYDRO INTERIOR ACCENTS, 255/60R18 BSW ON/OFF ROAD TIRES, 24.6 GALLON FUEL TANK, ENHANCED ACCIDENT RESPONSE SYSTEM, LED DAYTIME RUNNING HEADLAMPS, LED TAILLAMPS W/RED ACCENTS. POWER HEATED MIRRORS, FOLD-AWAY.