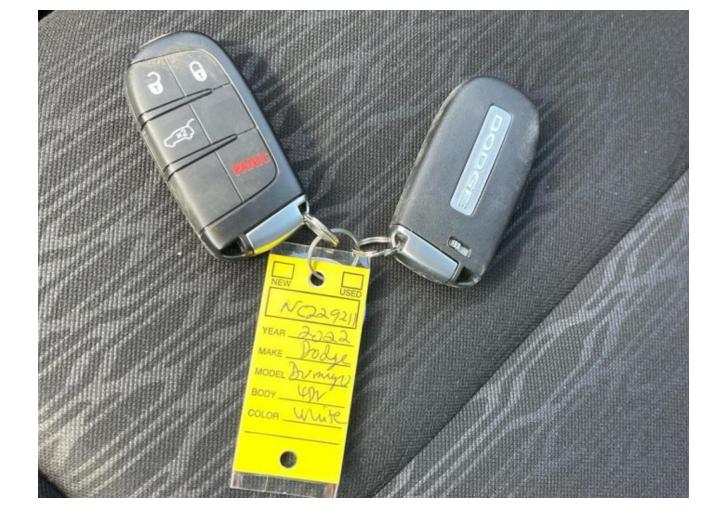

## **2022 Dodge Durango**

## Pursuit

STOCK#:JC229211 Sold

| MILEAGE          | 10Mi (16.09) Km      | ENGINE         | 5./L           |
|------------------|----------------------|----------------|----------------|
| TRANSMISSION     | 8 -Speed AT          | BODY STYLE     | SUV            |
| DRIVELINE        | AWD                  | FUEL TYPE      | Gas            |
| RHD / LHD        | LHD                  | INCOTERMS      | Ex-Works       |
| <b>EMISSIONS</b> | US 50 State Emission | LOCATION       | Miami, Florida |
| INTERIOR COLOR   | Black                | EXTERIOR COLOR | White          |
| CYLINDERS        | 8 Cylinders          | TITLE TYPE     | MSO            |