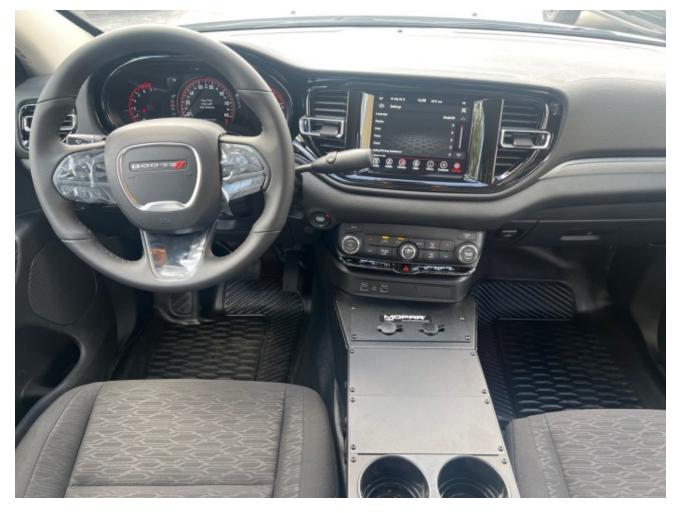

CAS must be Shipper / Exporter

Specs:

Exterior Colors: White Knuckle Clear Coat

Interior: Black Heavy Duty Fabric Seats

DURANGO PURSUIT VEHICLE, SPECIAL SERVICE GROUP, POLICE GROUP, SECURE PARK PACKAGE, POLICE ABS 4-WHEEL HD DISC BRAKES, 18X8.0 BLACK STEEL WHEELS, UCONNECT 4 WITH 8.4 DISPLAY, TUNGSTEN INTERIOR ACCENT STITCH, PARKSENSE RR PARK ASSIST W/STOP, POWER 8-WAY DRVR/MANUAL PASS SEAT, BLIND SPOT AND CROSS PATH DETECTION, GOOGLE ANDROID AUTO, INTEGRATED VOICE COMMAND W/BLUETOOTH, 3.09 REAR AXLE RATIO, POWER 4-WAY DRIVER LUMBAR ADJUST, BODY COLOR EXTERIOR MIRRORS, POLICE FLOOR CONSOLE, DOOR/WINDOW ACTIVATION KIT, DEACTIVATE REAR DOORS/WINDOWS,, APTIV/DELPHI RADIO MANUFACTURER, DELETE 3RD ROW SEAT, FRT PASS FORWARD FOLD FLAT SEAT, BLACK VINYL FLOOR COVERING. MINI CONSOLE POLICE, 2-DOOR PASSIVE ENTRY, FRT DOOR LOCKS, ATC W/3 ZONE TEMP CONTROL, REMOTE KEYLESS ENTRY, PUSHBUTTON START, PREMIUM INSTRUMENT CLUSTER W/TACH, REAR AIR CONDITIONING W/HEATER, PERFORATED LEATHER WRAPPED STRG WHL, SUPER NOVA HYDRO INTERIOR ACCENTS, 255/60R18 BSW ON/OFF ROAD TIRES, 24.6 GALLON FUEL TANK, ENHANCED ACCIDENT RESPONSE SYSTEM, LED DAYTIME RUNNING HEADLAMPS, LED TAILLAMPS W/RED ACCENTS. POWER HEATED MIRRORS, FOLD-AWAY.