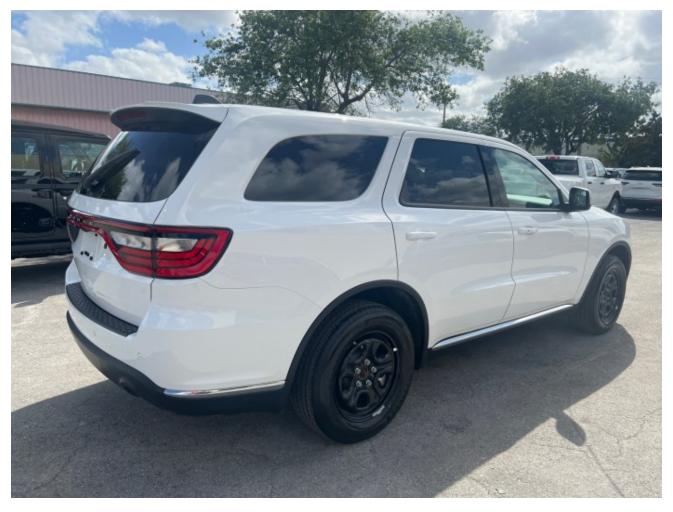

## **Description**

Dodge Durango Pursuit AWD 5.7L V8 Gas 8-Speed AT

No Sales to Russia, NAFTA, Restricted Territories & Entities (OFAC, UN & EU Export Control Lists)

Additional Port Handling Fees of \$195

CAS must be Shipper / Exporter

Specs:

Exterior Colors: White Knuckle Clear Coat

Interior: Black Heavy Duty Fabric Seats

DURANGO PURSUIT VEHICLE, SPECIAL SERVICE GROUP, POLICE GROUP, SECURE PARK PACKAGE, POLICE ABS 4-WHEEL HD DISC BRAKES, 18X8.0 BLACK STEEL WHEELS, UCONNECT 4 WITH 8.4 DISPLAY, TUNGSTEN INTERIOR ACCENT STITCH, PARKSENSE RR PARK ASSIST W/STOP, POWER 8-WAY DRVR/MANUAL PASS SEAT, BLIND SPOT AND CROSS PATH DETECTION, GOOGLE ANDROID AUTO, INTEGRATED VOICE COMMAND W/BLUETOOTH, 3.09 REAR AXLE RATIO, POWER 4-WAY DRIVER LUMBAR ADJUST, BODY COLOR EXTERIOR MIRRORS, POLICE FLOOR CONSOLE, DOOR/WINDOW ACTIVATION KIT, DEACTIVATE REAR DOORS/WINDOWS,, APTIV/DELPHI RADIO MANUFACTURER, DELETE 3RD ROW SEAT, FRT PASS FORWARD FOLD FLAT SEAT, BLACK VINYL FLOOR COVERING. MINI CONSOLE POLICE, 2-DOOR PASSIVE ENTRY, FRT DOOR LOCKS, ATC W/3 ZONE TEMP CONTROL, REMOTE KEYLESS ENTRY, PUSHBUTTON START, PREMIUM INSTRUMENT CLUSTER W/TACH, REAR AIR CONDITIONING W/HEATER, PERFORATED LEATHER WRAPPED STRG WHL, SUPER NOVA HYDRO INTERIOR ACCENTS, 255/60R18 BSW ON/OFF ROAD TIRES, 24.6 GALLON FUEL TANK, ENHANCED ACCIDENT RESPONSE SYSTEM, LED DAYTIME RUNNING HEADLAMPS, LED TAILLAMPS W/RED ACCENTS. POWER HEATED MIRRORS, FOLD-AWAY.