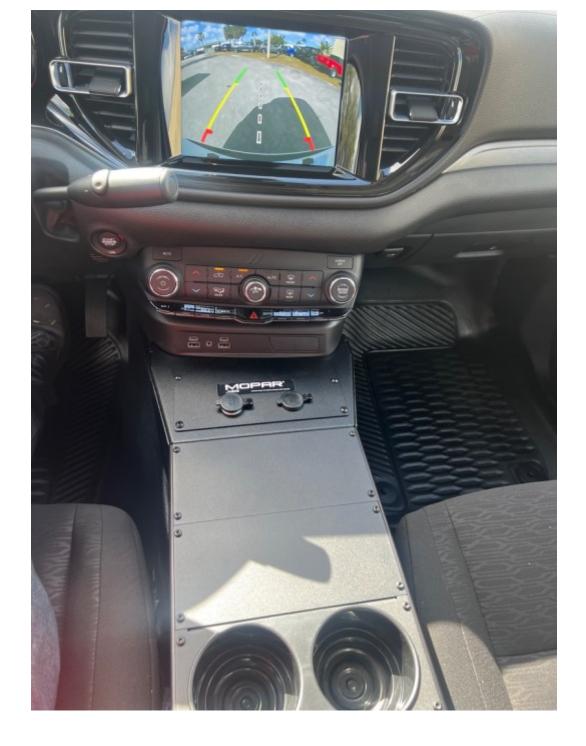

CAS must be Shipper / Exporter

Specs:

Exterior Colors: White Knuckle Clear Coat

Interior: Black Heavy Duty Fabric Seats

DURANGO PURSUIT VEHICLE, SPECIAL SERVICE GROUP, POLICE GROUP, SECURE PARK PACKAGE, POLICE ABS 4-WHEEL HD DISC BRAKES, 18X8.0 BLACK STEEL WHEELS, UCONNECT 4 WITH 8.4 DISPLAY, TUNGSTEN INTERIOR ACCENT STITCH, PARKSENSE RR PARK ASSIST W/STOP, POWER 8-WAY DRVR/MANUAL PASS SEAT, BLIND SPOT AND CROSS PATH DETECTION, GOOGLE ANDROID AUTO, INTEGRATED VOICE COMMAND W/BLUETOOTH, 3.09 REAR AXLE RATIO, POWER 4-WAY DRIVER LUMBAR ADJUST, BODY COLOR EXTERIOR MIRRORS, POLICE FLOOR CONSOLE, DOOR/WINDOW ACTIVATION KIT, DEACTIVATE REAR DOORS/WINDOWS,, APTIV/DELPHI RADIO MANUFACTURER, DELETE 3RD ROW SEAT, FRT PASS FORWARD FOLD FLAT SEAT, BLACK VINYL FLOOR COVERING. MINI CONSOLE POLICE, 2-DOOR PASSIVE ENTRY, FRT DOOR LOCKS, ATC W/3 ZONE TEMP CONTROL, REMOTE KEYLESS ENTRY, PUSHBUTTON START, PREMIUM INSTRUMENT CLUSTER W/TACH, REAR AIR CONDITIONING W/HEATER, PERFORATED LEATHER WRAPPED STRG WHL, SUPER NOVA HYDRO INTERIOR ACCENTS, 255/60R18 BSW ON/OFF ROAD TIRES, 24.6 GALLON FUEL TANK, ENHANCED ACCIDENT RESPONSE SYSTEM, LED DAYTIME RUNNING HEADLAMPS, LED TAILLAMPS W/RED ACCENTS. POWER HEATED MIRRORS, FOLD-AWAY.