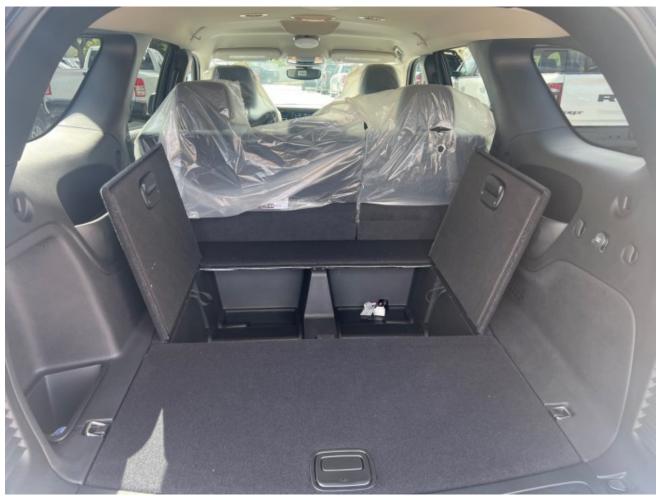

CAS must be Shipper / Exporter

Specs:

Exterior Colors: White Knuckle Clear Coat

Interior: Black Heavy Duty Fabric Seats

DURANGO PURSUIT VEHICLE, SPECIAL SERVICE GROUP, POLICE GROUP, SECURE PARK PACKAGE, POLICE ABS 4-WHEEL HD DISC BRAKES, 18X8.0 BLACK STEEL WHEELS, UCONNECT 4 WITH 8.4 DISPLAY, TUNGSTEN INTERIOR ACCENT STITCH, PARKSENSE RR PARK ASSIST W/STOP, POWER 8-WAY DRVR/MANUAL PASS SEAT, BLIND SPOT AND CROSS PATH DETECTION, GOOGLE ANDROID AUTO, INTEGRATED VOICE COMMAND W/BLUETOOTH, 3.09 REAR AXLE RATIO, POWER 4-WAY DRIVER LUMBAR ADJUST, BODY COLOR EXTERIOR MIRRORS, POLICE FLOOR CONSOLE, DOOR/WINDOW ACTIVATION KIT, DEACTIVATE REAR DOORS/WINDOWS,, APTIV/DELPHI RADIO MANUFACTURER, DELETE 3RD ROW SEAT, FRT PASS FORWARD FOLD FLAT SEAT, BLACK VINYL FLOOR COVERING. MINI CONSOLE POLICE, 2-DOOR PASSIVE ENTRY, FRT DOOR LOCKS, ATC W/3 ZONE TEMP CONTROL, REMOTE KEYLESS ENTRY, PUSHBUTTON START, PREMIUM INSTRUMENT CLUSTER W/TACH, REAR AIR CONDITIONING W/HEATER, PERFORATED LEATHER WRAPPED STRG WHL, SUPER NOVA HYDRO INTERIOR ACCENTS, 255/60R18 BSW ON/OFF ROAD TIRES, 24.6 GALLON FUEL TANK, ENHANCED ACCIDENT RESPONSE SYSTEM, LED DAYTIME RUNNING HEADLAMPS, LED TAILLAMPS W/RED ACCENTS. POWER HEATED MIRRORS, FOLD-AWAY.