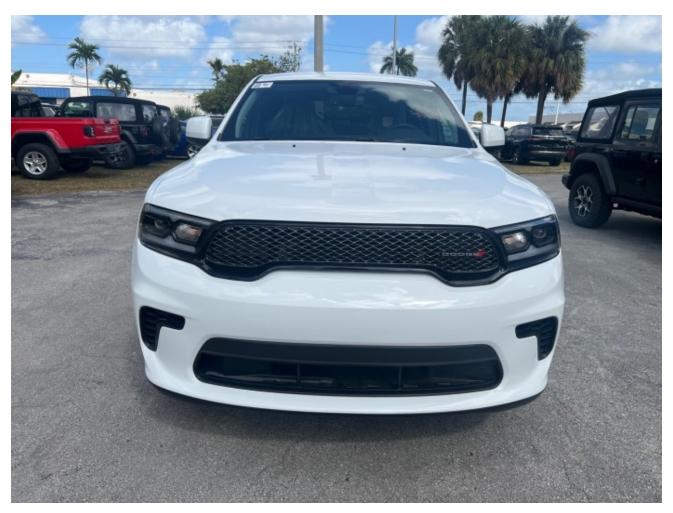

## **Description**

Dodge Durango Pursuit AWD 5.7L V8 Gas 8-Speed AT

No Sales to Russia, NAFTA, Restricted Territories & Entities (OFAC, UN & EU Export Control Lists)

Additional Port Handling Fees of \$195

CAS must be Shipper / Exporter

Specs:

Exterior Colors: White Knuckle Clear Coat

Interior: Black Heavy Duty Fabric Seats

DURANGO PURSUIT VEHICLE, SPECIAL SERVICE GROUP, POLICE GROUP, SECURE PARK PACKAGE, POLICE ABS 4-WHEEL HD DISC BRAKES, 18X8.0 BLACK STEEL WHEELS, UCONNECT 4 WITH 8.4 DISPLAY, TUNGSTEN INTERIOR ACCENT STITCH, PARKSENSE RR PARK ASSIST W/STOP, POWER 8-WAY DRVR/MANUAL PASS SEAT, BLIND SPOT AND CROSS PATH DETECTION, GOOGLE ANDROID AUTO, INTEGRATED VOICE COMMAND W/BLUETOOTH, 3.09 REAR AXLE RATIO, POWER 4-WAY DRIVER LUMBAR ADJUST, BODY COLOR EXTERIOR MIRRORS, POLICE FLOOR CONSOLE, DOOR/WINDOW ACTIVATION KIT, DEACTIVATE REAR DOORS/WINDOWS,, APTIV/DELPHI RADIO MANUFACTURER, DELETE 3RD ROW SEAT, FRT PASS FORWARD FOLD FLAT SEAT, BLACK VINYL FLOOR COVERING. MINI CONSOLE POLICE, 2-DOOR PASSIVE ENTRY, FRT DOOR LOCKS, ATC W/3 ZONE TEMP CONTROL, REMOTE KEYLESS ENTRY, PUSHBUTTON START, PREMIUM INSTRUMENT CLUSTER W/TACH, REAR AIR CONDITIONING W/HEATER, PERFORATED LEATHER WRAPPED STRG WHL, SUPER NOVA HYDRO INTERIOR ACCENTS, 255/60R18 BSW ON/OFF ROAD TIRES, 24.6 GALLON FUEL TANK, ENHANCED ACCIDENT RESPONSE SYSTEM, LED DAYTIME RUNNING HEADLAMPS, LED TAILLAMPS W/RED ACCENTS. POWER HEATED MIRRORS, FOLD-AWAY.