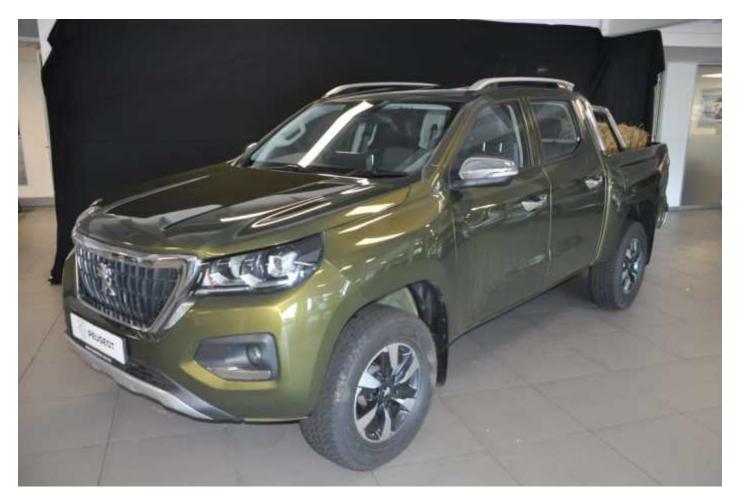

## 2022 RHD Peugeot Landtrek DC Allure 4x2 1.9L Turbodiesel 6-Speed AT

Allure

## Description

2022 RHD Peugeot Landtrek DC Allure 4x2 1.9L Turbodiesel 6-Speed AT

Min. purchase quantity: 10 units

Exterior Colors available: White, Red, Silver, Metallic Green, Dark Grey

Interior Color: Cloth Seats